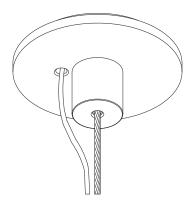

The finish of your ceiling rose will be matched to the chosen finish of your light.

Home Collection Link Pendant Ceiling Rose Detail

Note: Transformer is auxiliary to light and is to be fitted in ceiling or wherever the electrician deems fit for purpose.