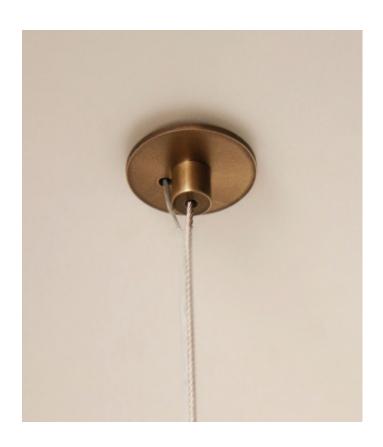

The finish of your ceiling rose will be matched to the chosen finish of your light.

Home Collection Link Pendant Ceiling Rose Detail

Note: Transformer is auxiliary to light and is to be fitted in ceiling or wherever the electrician deems fit for purpose.