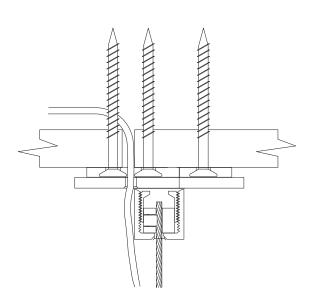

The finish of your ceiling rose will be matched to the chosen finish of your light.

Home Collection Link Pendant Ceiling Rose Detail

Note: Transformer is auxiliary to light and is to be fitted in ceiling or wherever the electrician deems fit for purpose.

If different hanging wire lengths are required please advise prior to production.

Please note: the electrical cable runs up one of the end hanging support wires and is encased in a clear plastic sleeve.