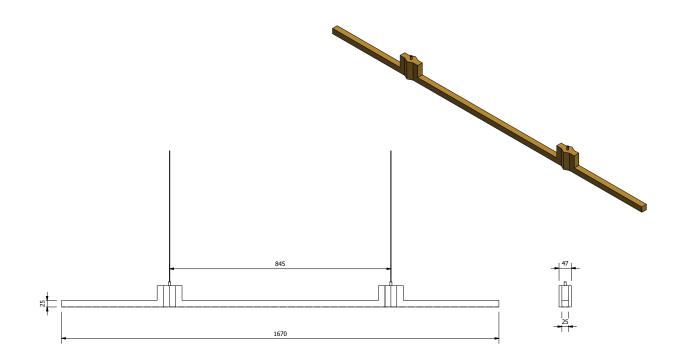

Material: Solid Brass Channel Dimensions: 1670 x 100 2370 x 100

Finishes: Brushed Light Antiqued Dark Antiqued Blackened

All finishes are sealed with a clear satin lacquer unless specified otherwise. Wax finish available in antiqued finishes only.

## **Light Dimensions**

## Wire Specifications

3K Warm White 19.2 Watts Per Metre 1140 Lumens Per Metre 24 Volt Dimmable

Each light includes an auxiliary dimmable transformer.

1670 x 100

Standard length of hanging wire is 1800mm. Standard length of hanging electrical cable is 3 metres.