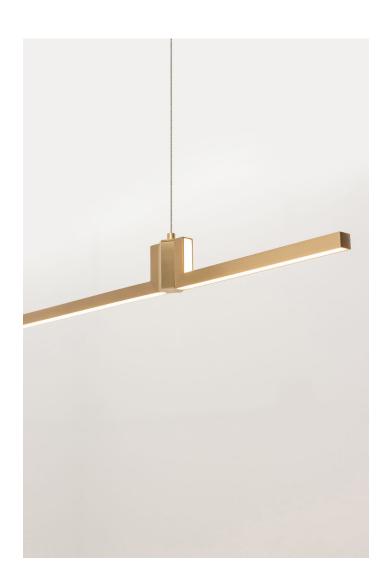

## **Light Dimensions**

## Wire Specifications

3K Warm White 19.2 Watts Per Metre 1140 Lumens Per Metre 24 Volt Dimmable

Each light includes an auxiliary dimmable transformer.

2370 x 100 Standard length of hanging wire is 1800mm. Standard length of hanging electrical cable is 3 metres.