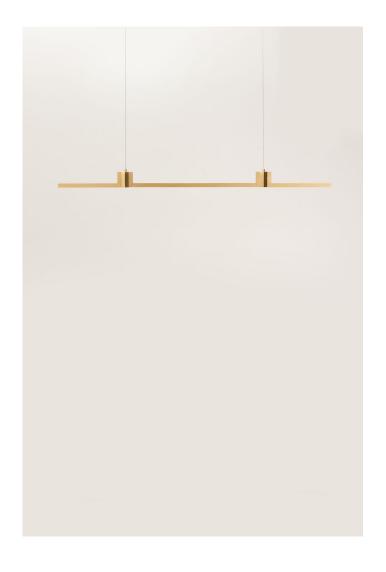

## **Light Dimensions**

## Wire Specifications

3K Warm White 19.2 Watts Per Metre 1140 Lumens Per Metre 24 Volt Dimmable

Each light includes an auxiliary dimmable transformer.

1670 x 100

Standard length of hanging wire is 1800mm. Standard length of hanging electrical cable is 3 metres.