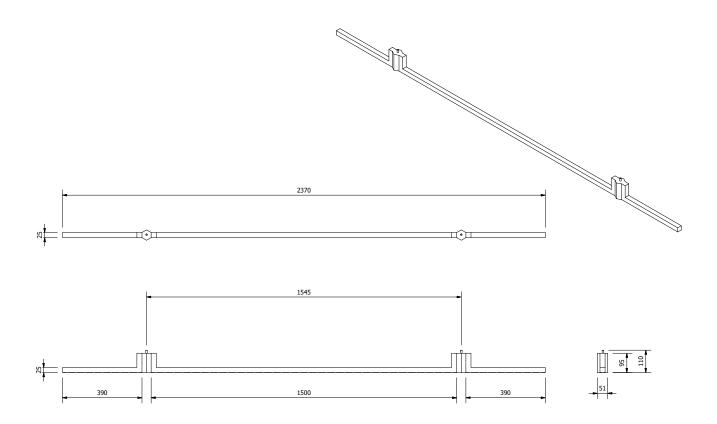

Material: Solid Brass Channel Dimensions: 1670 x 100 2370 x 100

Finishes: Brushed Light Antiqued Dark Antiqued Blackened

All finishes are sealed with a clear satin lacquer unless specified otherwise. Wax finish available in antiqued finishes only.

## **Light Dimensions**

## Wire Specifications

3K Warm White 19.2 Watts Per Metre 1140 Lumens Per Metre 24 Volt Dimmable

Each light includes an auxiliary dimmable transformer.

2370 x 100 Standard length of hanging wire is 1800mm. Standard length of hanging electrical cable is 3 metres.