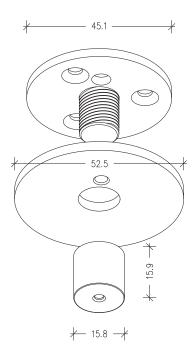

The finish of your ceiling rose will be matched to the chosen finish of your light.

Home Collection Link Pendant Ceiling Rose Detail

Note: Transformer is auxiliary to light and is to be fitted in ceiling or wherever the electrician deems fit for purpose.