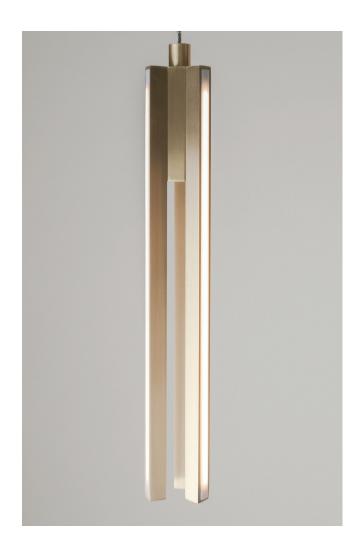

# Lito Petite Trio

powersurge.co.nz + 64 9 835 29 04 info@powersurge.co.nz

#### **Home Collection**

Lito Petite Trio 3K Warm White 19.2 Watts Per Metre 1140 Lumens Per Metre 24 Volt

24 Volt Dimmable

Each light includes an auxiliary dimmable transformer.

#### Material

Solid Brass Channel

## **Finishes**

Brushed Light Antiqued Dark Antiqued Blackened

All Finishes are sealed with a clear satin lacquer unless specified otherwise.

The finish of your ceiling rose will be matched to the chosen finish of your light.

### **Dimensions**

300 h x 100 Dia