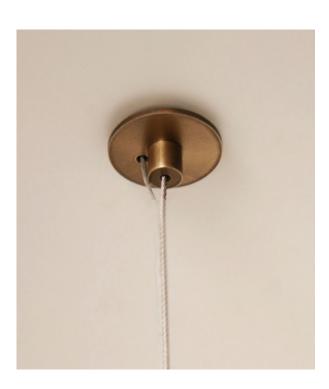

## **Finishes**

Brushed Light Antiqued Dark Antiqued Blackened

All Finishes are sealed with a clear satin lacquer unless specified otherwise.

The finish of your ceiling rose will be matched to the chosen finish of your light.

## Wire Specifications

Standard length of hanging wire is 1800mm. Standard length of hanging electrical wire is 3 metres.

If different hanging wire lengths are required please advise prior to production.

Please note: the electrical cable runs up the hanging support wire and is encased in a clear plastic sleeve.

Note: Transformer is auxilary to light and is to be fitted in ceiling or wherever the electrician deems fit for purpose.