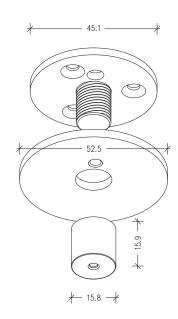

light includes an auxiliary dimmable transformer.

#### Material

Solid Brass Channel

## **Finishes**

Brushed Light Antiqued Dark Antiqued Blackened

All Finishes are sealed with a clear satin lacquer unless specified otherwise.

The finish of your ceiling rose will be matched to the chosen finish of your light.

### **Dimensions**

300 h x 100 Dia

## Wire Specifications

Standard length of hanging wire is 1800mm. Standard length of hanging electrical wire is 3 metres.

If different hanging wire lengths are required please advise prior to production.

Please note: the electrical cable runs up the hanging support wire and is encased in a clear plastic sleeve.





Note: Transformer is auxilary to light and is to be fitted in ceiling or wherever the electrician deems fit for purpose.





powersurge.co.nz + 64 9 835 29 04 info@powersurge.co.nz