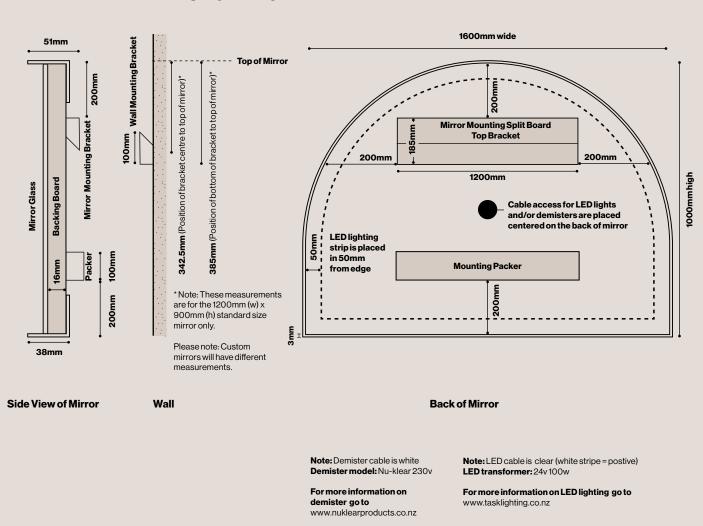

# Dimensions Guide: For 1600mm (w) x 1000mm (h) standard size mirror

.powerSurge