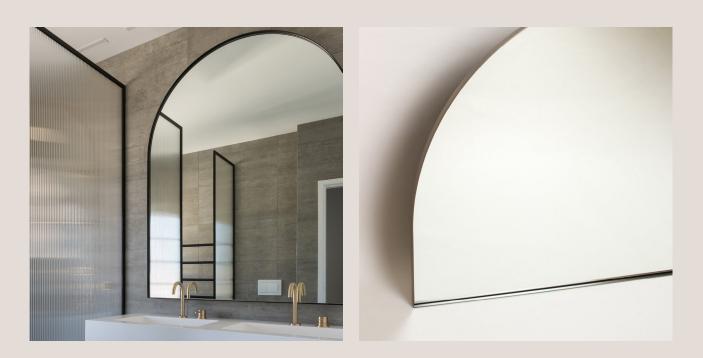

## **Arc Mirror**

# **Product Details**

| Dimensions (mm)            | 1200mm (w) x 900mm (h)<br>1600mm (w) x 1000mm (h)                                                                    |
|----------------------------|----------------------------------------------------------------------------------------------------------------------|
| Material                   | 3mm Brass                                                                                                            |
| Finishes                   | Brushed Brass<br>Aged Brass<br>Blackened Brass<br>All finishes are sealed with a clear satin lacquer                 |
| Mounting Hardware Included | unless specified otherwise.<br>Split board bracket supplied for hanging<br>(please see drawing specifications below) |