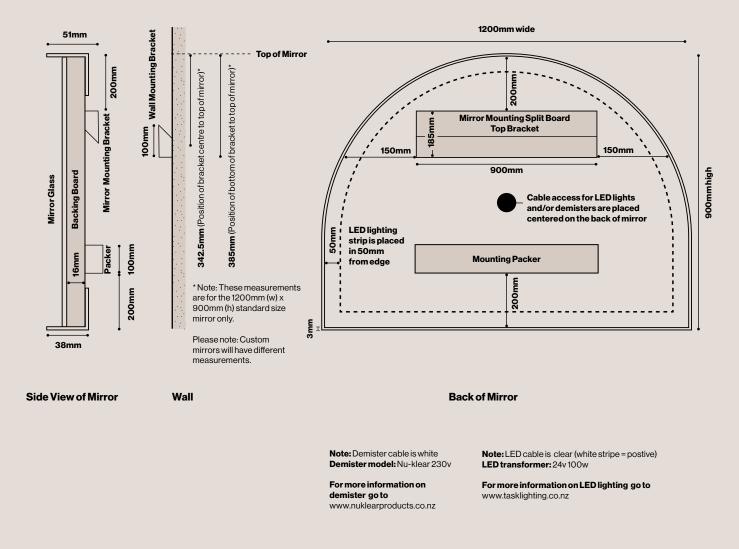

cal Specifications**



# **Product Details**

| Dimensions (mm)            | 1200mm (w) x 900mm (h)<br>1600mm (w) x 1000mm (h)                                                                    |
|----------------------------|----------------------------------------------------------------------------------------------------------------------|
| Material                   | 3mm Brass                                                                                                            |
| Finishes                   | Brushed Brass<br>Aged Brass<br>Blackened Brass<br>All finishes are sealed with a clear satin lacquer                 |
| Mounting Hardware Included | unless specified otherwise.<br>Split board bracket supplied for hanging<br>(please see drawing specifications below) |





#### Dimensions Guide: For 1200mm (w) x 900mm standard size mirror

.powerSurge



# Dimensions Guide: For 1600mm (w) x 1000mm (h) standard size mirror

.powerSurge

### **Product Care**

- Regular gentle care and maintenance will preserve and extend the life of your product.
- We suggest cleaning weekly, remove dust with a dry soft microfibre cloth, a damp microfibre cloth may be also be used for tougher areas.
- We recommend only using water. Avoid using cleaning products, oils, and other polishes as they may cause permanent damage.
- We recommend wearing gloves when installing and cleaning your products.
- Do not leave moisture, cleaning products, or solutions on the surface of our products as they may erode the lacquer.