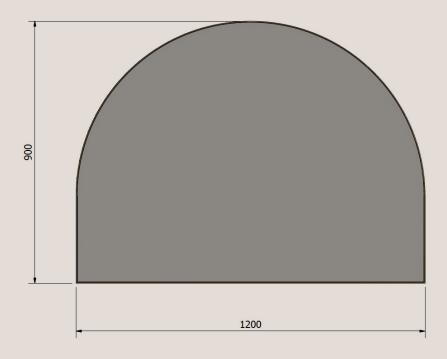

## **Dimensions Guide**

Mirror Length: 1200mm Mirror Height: 900mm

**Mirror Length:** 1600mm **Mirror Height:** 1000mm