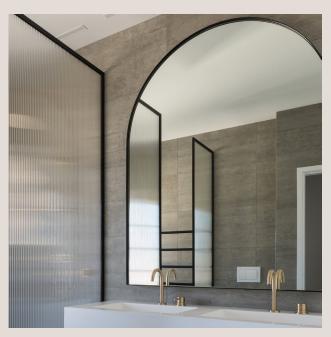

## **Arc Mirror**

## **Technical Specifications**





# **Product Details**

| Dimensions (mm)            | 900mm x 1200mm Dia<br>1000mm x 1600mm Dia                                      |
|----------------------------|--------------------------------------------------------------------------------|
| Material                   | 3mm Brass                                                                      |
| Finishes                   | Brushed Brass<br>Aged Brass<br>Blackened Brass                                 |
|                            | All finishes are sealed with a clear satin lacquer unless specified otherwise. |
| Mounting Hardware Included | Split board bracket supplied for hanging                                       |

## **Dimensions Guide**



Mirror Length: 1200mm Mirror Height: 900mm



**Mirror Length:** 1600mm *