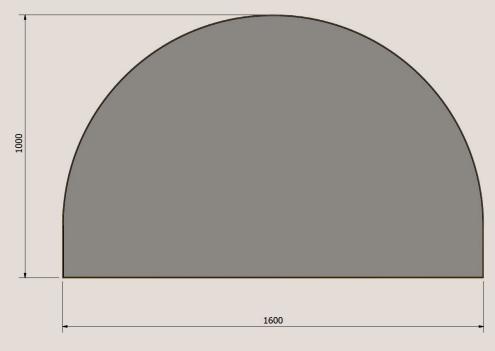

## **Dimensions Guide**

Mirror Length: 1200mm Mirror Height: 900mm

**Mirror Length:** 1600mm **Mirror Height:** 1000mm