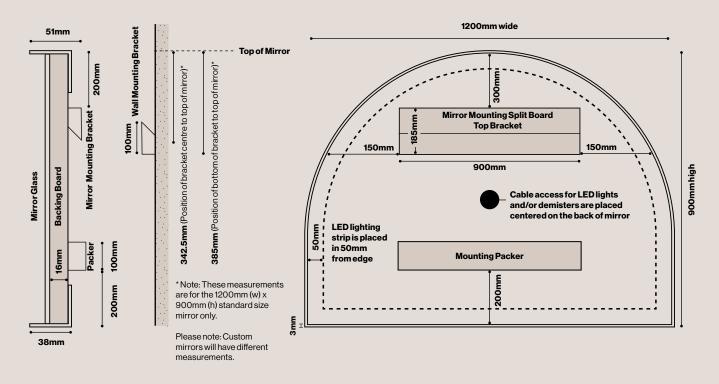

## Dimensions Guide: For 1200mm (w) x 900mm standard size mirror

Side View of Mirror Wall Back of Mirror

Note: Demister cable is white Demister model: Nu-klear 230v

For more information on demister go to www.nuklearproducts.co.nz

**Note:** LED cable is clear (white stripe = postive) **LED transformer:** 24v 100w

For more information on LED lighting go to www.tasklighting.co.nz