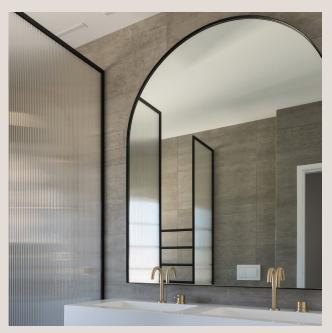

## **Arc Mirror**

# **Product Details**

| Dimensions (mm)            | 1200mm (w) x 900mm (h)                                                             |
|----------------------------|------------------------------------------------------------------------------------|
|                            |                                                                                    |
| Material                   | 3mm Brass                                                                          |
| Finishes                   | Brushed Brass<br>Aged Brass<br>Blackened Brass                                     |
|                            | All finishes are sealed with a clear satin lacquer unless specified otherwise.     |
| Mounting Hardware Included | Split board bracket supplied for hanging (please see drawing specifications below) |