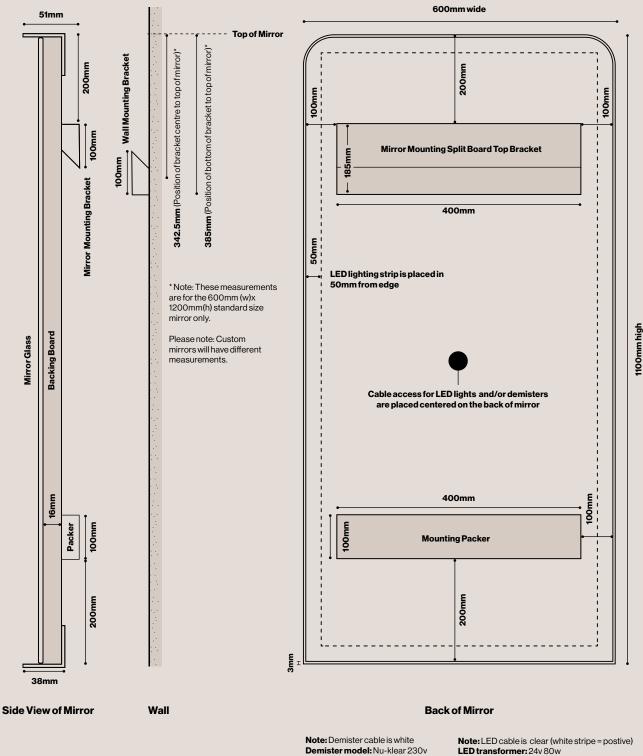

## **Technical Specifications**

## **Product Details**

| Dimensions (mm)            | 600mm (w) x 1100mm (h)                                                             |
|----------------------------|------------------------------------------------------------------------------------|
| Material                   | 3mm Brass                                                                          |
| Finishes                   | Brushed Brass<br>Aged Brass<br>Blackened Brass                                     |
|                            | All finishes are sealed with a clear satin lacquer unless specified otherwise.     |
| Mounting Hardware Included | Split board bracket supplied for hanging (please see drawing specifications below) |

powerSurge

demister go to www.nuklearproducts.co.nz

For more information on

LED transformer: 24v 80w

For more information on LED lighting go to www.tasklighting.co.nz

+ 64 9 835 29 04

powersurge.co.nz