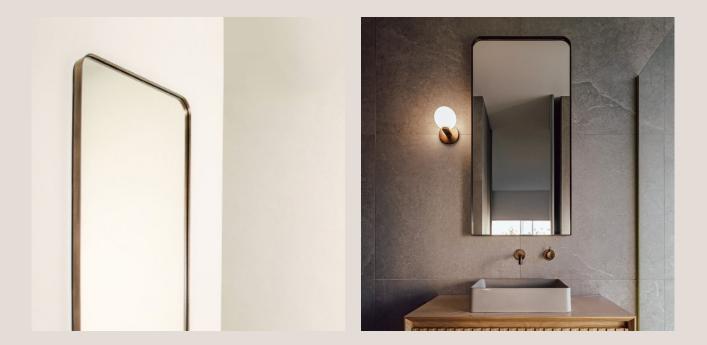

## **Archway Mirror**

## **Product Details**

| Dimensions (mm)            | 600mm (w) x 1100mm (h)                                                             |
|----------------------------|------------------------------------------------------------------------------------|
| Material                   | 3mm Brass                                                                          |
| Finishes                   | Brushed Brass<br>Aged Brass<br>Blackened Brass                                     |
|                            | All finishes are sealed with a clear satin lacquer unless specified otherwise.     |
| Mounting Hardware Included | Split board bracket supplied for hanging (please see drawing specifications below) |