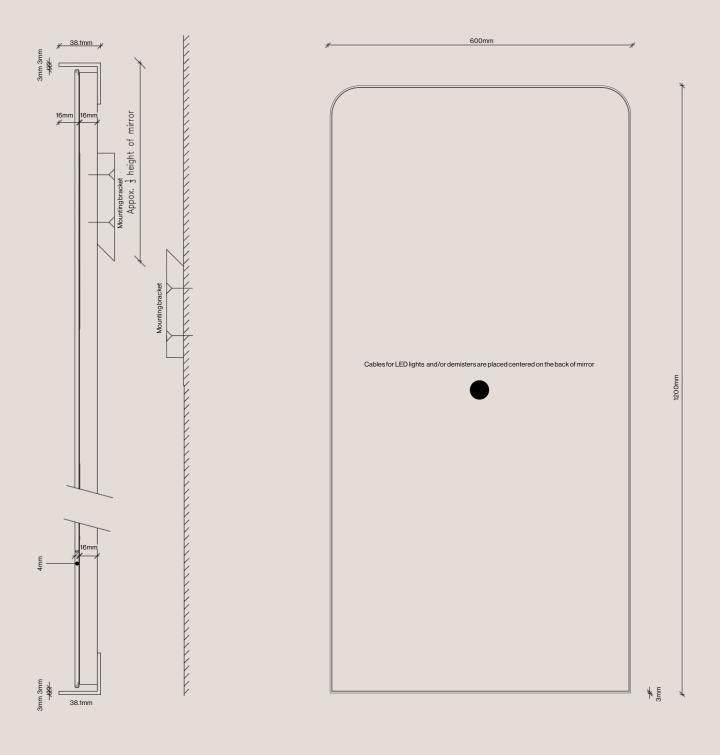

# **Dimensions Guide**

powerSurge

## **Product Details**

| Dimensions (mm)            | 600mm x 1200mm Dia<br>800mm x 1600mm Dia<br>900mm x 1800mm Dia                                                                      |
|----------------------------|-------------------------------------------------------------------------------------------------------------------------------------|
| Material                   | 3mm Brass                                                                                                                           |
| Finishes                   | Brushed Brass<br>Aged Brass<br>Blackened Brass<br>All finishes are sealed with a clear satin lacquer<br>unless specified otherwise. |
| Mounting Hardware Included | Split board bracket supplied for hanging                                                                                            |