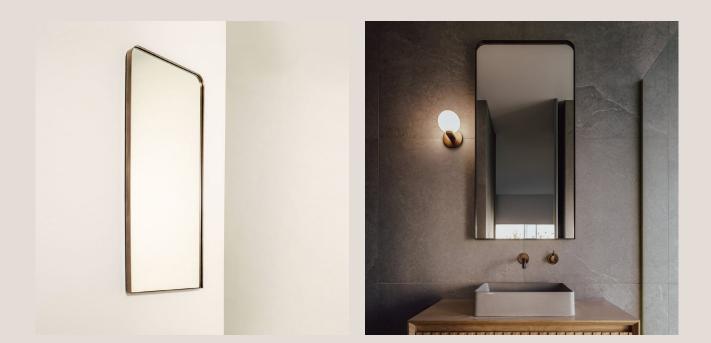

# **Archway Mirror**

## **Product Details**

| Dimensions (mm)            | 600mm x 1200mm Dia<br>800mm x 1600mm Dia<br>900mm x 1800mm Dia                                                                      |
|----------------------------|-------------------------------------------------------------------------------------------------------------------------------------|
| Material                   | 3mm Brass                                                                                                                           |
| Finishes                   | Brushed Brass<br>Aged Brass<br>Blackened Brass<br>All finishes are sealed with a clear satin lacquer<br>unless specified otherwise. |
| Mounting Hardware Included | Split board bracket supplied for hanging                                                                                            |