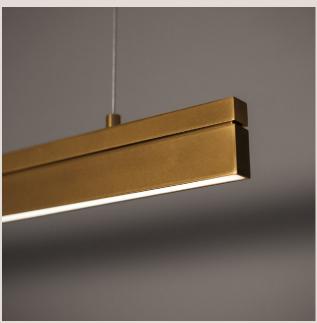

#### **Technical Specifications**





## **Product Details**

|         | _     |            |         |
|---------|-------|------------|---------|
| Liahtin | 0     | <b>:</b> £ | <b></b> |
| IIANTIN | a She |            | minne   |
| LIMITUI | u one |            | เนษเอ   |

3K Warm white 19.2 Watts per metre 1140 Lumens per metre 24 Volt Dimmable

#### Note for electrician:

White cable wire = Positive Clear cable wire = Negative

| ateria |  |
|--------|--|
|        |  |
|        |  |
|        |  |

Solid Brass

#### **Finishes**

Brushed Brass Aged Brass Blackened Brass

### Please note:

Please note:

transformer.

Each light includes an auxiliary dimmable

All finishes are sealed with a clear satin lacquer unless specified otherwise.

### **Product Dimensions (mm)**

1800 L x 75 H x 25 D 2200 L x 75 H x 25 D 2800 L x