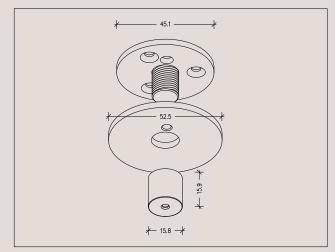

------|---------|
| Liahtin | 0     | <b>:</b> £ | <b></b> |
| IIANTIN | a She |            | minne   |
| LIMITUI | u one |            | เนษเอ   |

3K Warm white 19.2 Watts per metre 1140 Lumens per metre 24 Volt Dimmable

#### Note for electrician:

White cable wire = Positive Clear cable wire = Negative

| ateria |  |
|--------|--|
|        |  |
|        |  |
|        |  |

Solid Brass

#### **Finishes**

Brushed Brass Aged Brass Blackened Brass

### Please note:

Please note:

transformer.

Each light includes an auxiliary dimmable

All finishes are sealed with a clear satin lacquer unless specified otherwise.

### **Product Dimensions (mm)**

1800 L x 75 H x 25 D 2200 L x 75 H x 25 D 2800 L x 75 H x 25 D 3200 L x 75 H x 25 D

## **Product Details**

#### **Ceiling Rose Detail**









### **Product Care**

- Regular gentle care and maintenance will preserve and extend the life of your product.
- We suggest cleaning weekly, remove dust with a dry soft microfibre cloth, a damp microfibre cloth may be also be used for tougher areas.
- We recommend only using water. Avoid using cleaning products, oils, and other polishes as they may cause permanent damage.
- We recommend wearing gloves when installing and cleaning your products.
- Do not leave moisture, cleaning products, or solutions on the surface of our products as they may erode the lacquer.

#### **Technical Specifications**

## **Product Details**

Wire Specifications (for 1200 - 2000mm long Coupled Dual Lateral Pendants)

All hanging wires are supplied at standard length of 1.8 metres and electrical cable is suppli