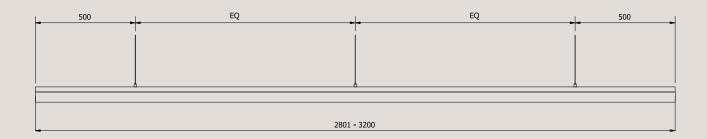

## **Product Details**

Wire Specifications (for 2801 - 3000mm long Coupled Dual Lateral Pendants) All hanging wires are supplied at standard length of 1.8 metres and electrical cable is supplied at the standard length of 3 metres long.

For lights between 2801 - 3000mm L, the standard hanging wires & electrical cable will be inset 500mm in from each end of the light.

**Please note:** The electrical cable runs up one of the hanging support wires and both are encased in a clear plastic sleeve.