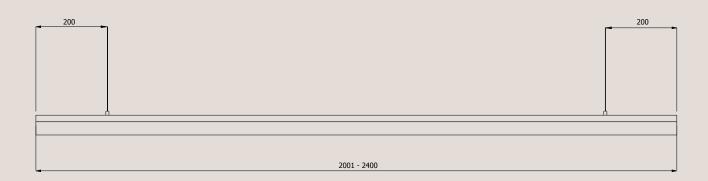

## **Product Details**

Wire Specifications (for 2001 - 2400mm Coupled Dual Lateral Pendants) All hanging wires are supplied at standard length of 1.8 metres and electrical cable is supplied at the standard length of 3 metres long.

For lights between 2001 - 2400mm L, the standard hanging wires & electrical cable will be inset 200mm in from each end of the light.

**Please note:** The electrical cable runs up one of the hanging support wires and both are encased in a clear plastic sleeve.