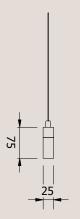

### **Product Dimensions (mm)**

1800 L x 75 H x 25 D 2200 L x 75 H x 25 D 2800 L x 75 H x 25 D 3200 L x 75 H x 25 D