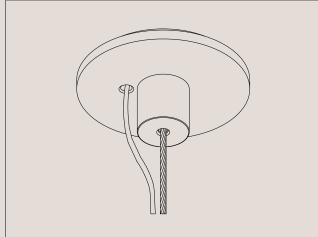

#### **Ceiling Rose Detail**

## **Product Details**

Wire Specifications (for 1200 - 2000mm long Coupled Dual Lateral Pendants)

All hanging wires are supplied at standard length of 1.8 metres and electrical cable is supplied at the standard length of 3 metres long.

For lights between 1200 - 2000mm L, the standard hanging wires & electrical cable will be inset 150mm in from each end of the light.

**Please note:** The electrical cable runs up one of the hanging support wires and both are encased in a clear plastic sleeve.