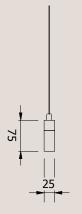

### **Product Dimensions (mm)**

1800 L x 75 H x 25 D 2200 L x 75 H x 25 D 2800 L x 75 H x 25 D 3200 L x 75 H x 25 D