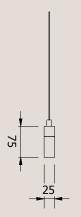

### **Product Dimensions (mm)**

1800 L x 75 H x 25 D 2200 L x 75 H x 25 D 2800 L x 75 H x 25 D 3200 L x 75 H x 25 D