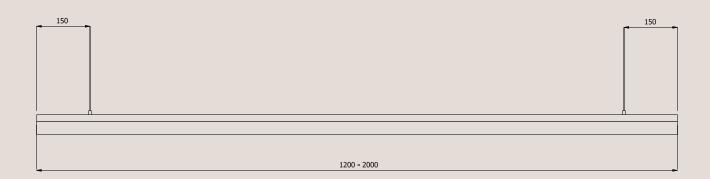

## **Product Details**

Wire Specifications (for 1200 - 2000mm long Coupled Dual Lateral Pendants)

All hanging wires are supplied at standard length of 1.8 metres and electrical cable is supplied at the standard length of 3 metres long.

For lights between 1200 - 2000mm L, the standard hanging wires & electrical cable will be inset 150mm in from each end of the light.

**Please note:** The electrical cable runs up one of the hanging support wires and both are encased in a clear plastic sleeve.