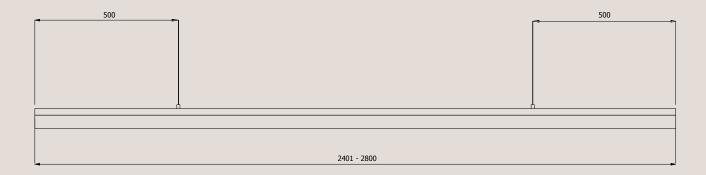

## **Product Details**

Wire Specifications (for 2401 - 2800mm long Coupled Dual Lateral Pendants)

All hanging wires are supplied at standard length of 1.8 metres and electrical cable is supplied at the standard length of 3 metres long.

For lights between 2401 - 2800mm L, the standard hanging wires & electrical cable will be inset 500mm in from each end of the light.

**Please note:** The electrical cable runs up one of the hanging support wires and both are encased in a clear plastic sleeve.