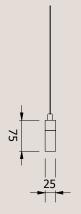

### **Product Dimensions (mm)**

1800 L x 75 H x 25 D 2200 L x 75 H x 25 D 2800 L x 75 H x 25 D 3200 L x 75 H x 25 D