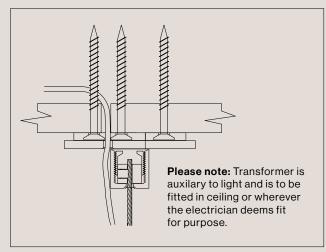

### Please note:

Please note:

transformer.

Each light includes an auxiliary dimmable

All finishes are sealed with a clear satin lacquer unless specified otherwise.