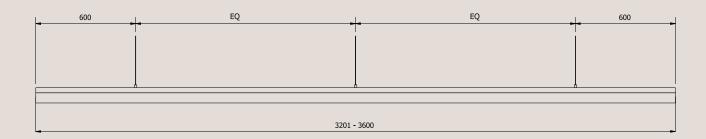

## **Product Details**

Wire Specifications (for 3201 - 3600mm long Coupled Dual Lateral Pendants) All hanging wires are supplied at standard length of 1.8 metres and electrical cable is supplied at the standard length of 3 metres long.

For lights between 3201 - 3600mm L, the standard hanging wires & electrical cable will be inset 600mm in from each end of the light.

**Please note:** The electrical cable runs up one of the hanging support wires and both are encased in a clear plastic sleeve.