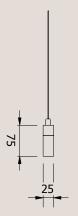

### **Product Dimensions (mm)**

1800 L x 75 H x 25 D 2200 L x 75 H x 25 D 2800 L x 75 H x 25 D 3200 L x 75 H x 25 D