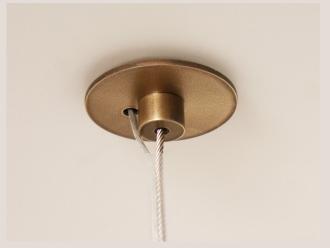

------------|---------|
| Liahtin | 0     | <b>:</b> £ | <b></b> |
| IIANTIN | a She |            | minne   |
| LIMITUI | u one |            | เนษเอ   |

3K Warm white 19.2 Watts per metre 1140 Lumens per metre 24 Volt Dimmable

#### Note for electrician:

White cable wire = Positive Clear cable wire = Negative

| ateria |  |
|--------|--|
|        |  |
|        |  |
|        |  |

Solid Brass

#### **Finishes**

Brushed Brass Aged Brass Blackened Brass

### Please note:

Please note:

transformer.

Each light includes an auxiliary dimmable

All finishes are sealed with a clear satin lacquer unless specified otherwise.

### **Product Dimensions (mm)**

1800 L x 75 H x 25 D 2200 L x 75 H x 25 D 2800 L x 75 H x 25 D 3200 L x 75 H x 25 D

## **Product Details**

#### **Ceiling Rose Detail**









### **Product Care**

- Regular gentle care and maintenance will preserve and extend the life of your product.
- We suggest cleaning weekly, remove dust with a dry soft microfibre cloth, a damp microfibre cloth may be also be used for tougher areas.
- We recommend only using water. Avoid using cleaning products, oils, and other polishes as they may cause permanent damage.
- We recommend wearing gloves when installing and cleaning your products.
- Do not leave moisture, cleaning products, or solutions on the surface of our products as they may erode the lacquer.

#### **Technical Specifications**

## **Product Details**

Wire Specifications (for 1200 - 2000mm long Coupled Dual Lateral Pendants)

All hanging wires are supplied at standard length of 1.8 metres and electrical cable is