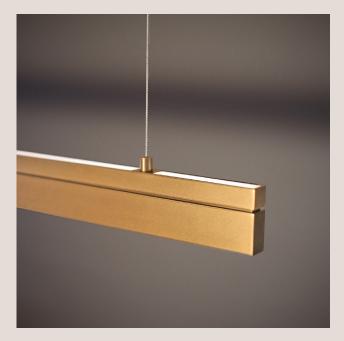

## **Product Details**

|         | _     |            |         |
|---------|-------|------------|---------|
| Liahtin | 0     | <b>:</b> £ | <b></b> |
| IIANTIN | a She |            | minne   |
| LIMITUI | u one |            | เนษเอ   |

### **Product Dimensions (mm)**

1800 L x 75 H x 25 D 2200 L x 75 H x 25 D 2800 L x 75 H x 25 D 3200 L x 75 H x 25 D