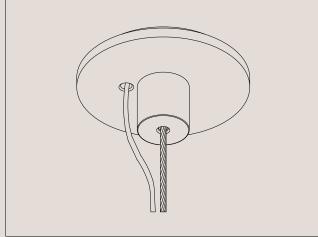

cable wire = Negative | <b>;</b>                                                                                    |
| Material                | Solid Brass                                                                         |                                                                                             |
| Finishes                | Brushed Brass<br>Aged Brass<br>Blackened Brass                                      | Please note: All finishes are sealed with a clear satin lacquer unless specified otherwise. |
| Product Dimensions (mm) | 1300 L x 700 W x 2100 H<br>2000 L x 700 W x 2100 H                                  |                                                                                             |

## **Product Details**

#### **Ceiling Rose Detail**









### **Product Care**

- Regular gentle care and maintenance will preserve and extend the life of your product.
- We suggest cleaning weekly, remove dust with a dry soft microfibre cloth, a damp microfibre cloth may be also be used for tougher areas.
- We recommend only using water. Avoid using cleaning products, oils, and other polishes as they may cause permanent damage.
- We recommend wearing gloves when installing and cleaning your products.
- Do not leave moisture, cleaning products, or solutions on the surface of our products as they may erode the lacquer.

## **Product Details**

Wire Specifications (for 1300 L x 700 W x 2100 H Dual Astral Pendant). All hanging wires are supplied at standard length of 1.8 metres and electrical cable is supplied at the standard length of 3 metre