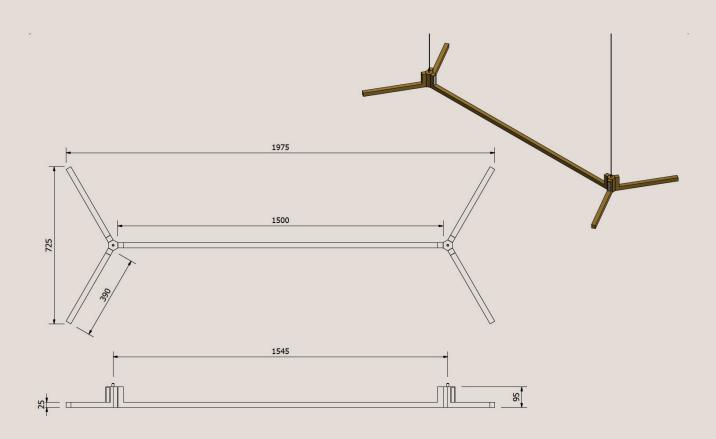

## **Product Details**

Wire Specifications (for 2000 L x 700 W x 2100 H Dual Astral Pendant). All hanging wires are supplied at standard length of 1.8 metres and electrical cable is supplied at the standard length of 3 metres long.

**Please note:** The electrical cable runs up one of the hanging support wires and both are encased in a clear plastic sleeve.

**Transformer Specifications** 

Wattage: 80

**Dimensions:** 170 x 55 x 30mm