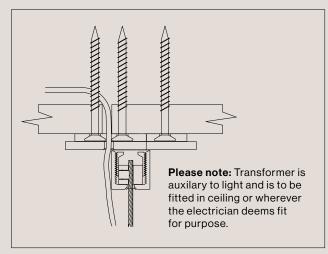

#### **Ceiling Rose Detail**

# **Product Details**

| Lighting Specifications | 3K Warm white 19.2 Watts per metre 1140 Lumens per metre 24 Volt Dimmable           | Please note:<br>Each light includes<br>an auxiliary dimmable<br>transformer.                |
|-------------------------|-------------------------------------------------------------------------------------|---------------------------------------------------------------------------------------------|
|                         | Note for electrician:<br>White cable wire = Positive<br>Clear cable wire = Negative | <b>;</b>                                                                                    |
| Material                | Solid Brass                                                                         |                                                                                             |
| Finishes                | Brushed Brass<br>Aged Brass<br>Blackened Brass                                      | Please note: All finishes are sealed with a clear satin lacquer unless specified otherwise. |
| Product Dimensions (mm) | 1300 L x 700 W x 2100 H<br>2000 L x 700 W x 2100 H                                  |                                                                                             |