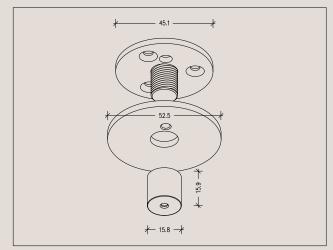

le wire = Negative | <b>;</b>                                                                                    |
| Material                | Solid Brass                                                                         |                                                                                             |
| Finishes                | Brushed Brass<br>Aged Brass<br>Blackened Brass                                      | Please note: All finishes are sealed with a clear satin lacquer unless specified otherwise. |
| Product Dimensions (mm) | 1300 L x 700 W x 2100 H<br>2000 L x 700 W x 2100 H                                  |                                                                                             |

## **Product Details**

#### **Ceiling Rose Detail**









### **Product Care**

- Regular gentle care and maintenance will preserve and extend the life of your product.
- We suggest cleaning weekly, remove dust with a dry soft microfibre cloth, a damp microfibre cloth may be also be used for tougher areas.
- We recommend only using water. Avoid using cleaning products, oils, and other polishes as they may cause permanent damage.
- We recommend wearing gloves when installing and cleaning your products.
- Do not leave moisture, cleaning products, or solutions on the surface of our products as they may erode the lacquer.

## **Product Details**

Wire Specifications (for 1300 L x 700 W x 2100 H Dual Astral Pendant). All hanging wires are supplied at standard length of 1.8 metres and electrical cable is supplied at the standard length of 3 metres lo