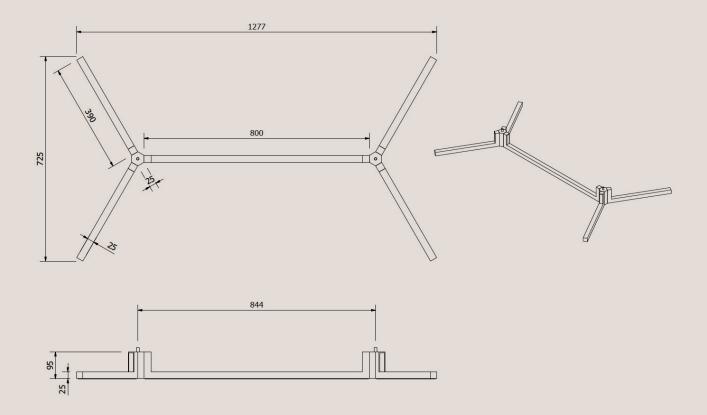

## **Product Details**

Wire Specifications (for 1300 L x 700 W x 2100 H Dual Astral Pendant). All hanging wires are supplied at standard length of 1.8 metres and electrical cable is supplied at the standard length of 3 metres long.

**Please note:** The electrical cable runs up one of the hanging support wires and both are encased in a clear plastic sleeve.

**Transformer Specifications** 

Wattage: 60

Dimensions: 135 x 50 x 30mm