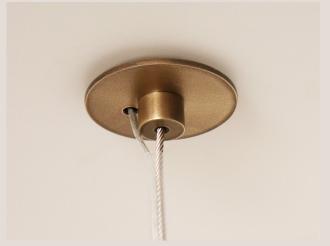

ar cable wire = Negative | <b>;</b>                                                                                    |
| Material                | Solid Brass                                                                         |                                                                                             |
| Finishes                | Brushed Brass<br>Aged Brass<br>Blackened Brass                                      | Please note: All finishes are sealed with a clear satin lacquer unless specified otherwise. |
| Product Dimensions (mm) | 1300 L x 700 W x 2100 H<br>2000 L x 700 W x 2100 H                                  |                                                                                             |

## **Product Details**

#### **Ceiling Rose Detail**









### **Product Care**

- Regular gentle care and maintenance will preserve and extend the life of your product.
- We suggest cleaning weekly, remove dust with a dry soft microfibre cloth, a damp microfibre cloth may be also be used for tougher areas.
- We recommend only using water. Avoid using cleaning products, oils, and other polishes as they may cause permanent damage.
- We recommend wearing gloves when installing and cleaning your products.
- Do not leave moisture, cleaning products, or solutions on the surface of our products as they may erode the lacquer.

## **Product Details**

Wire Specifications (for 1300 L x 700 W x 2100 H Dual Astral Pendant). All hanging wires are supplied at standard length of 1.8 metres and electrical cable is supplied at the standard length of 3 met