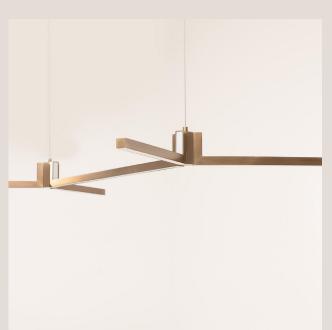

# **Dual Astral Pendant**

# **Product Details**

| Lighting Specifications | 3K Warm white 19.2 Watts per metre 1140 Lumens per metre 24 Volt Dimmable           | Please note:<br>Each light includes<br>an auxiliary dimmable<br>transformer.                |
|-------------------------|-------------------------------------------------------------------------------------|---------------------------------------------------------------------------------------------|
|                         | Note for electrician:<br>White cable wire = Positive<br>Clear cable wire = Negative | <b>;</b>                                                                                    |
| Material                | Solid Brass                                                                         |                                                                                             |
| Finishes                | Brushed Brass<br>Aged Brass<br>Blackened Brass                                      | Please note: All finishes are sealed with a clear satin lacquer unless specified otherwise. |
| Product Dimensions (mm) | 1300 L x 700 W x 2100 H<br>2000 L x 700 W x 2100 H                                  |                                                                                             |