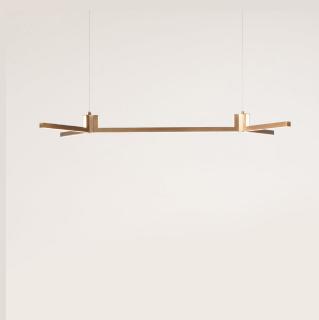

# **Dual Astral Pendant**

# **Product Details**

| Lighting Specifications | 3K Warm white 19.2 Watts per metre 1140 Lumens per metre 24 Volt Dimmable           | Please note:<br>Each light includes<br>an auxiliary dimmable<br>transformer.                |
|-------------------------|-------------------------------------------------------------------------------------|---------------------------------------------------------------------------------------------|
|                         | Note for electrician:<br>White cable wire = Positive<br>Clear cable wire = Negative | <b>;</b>                                                                                    |
| Material                | Solid Brass                                                                         |                                                                                             |
| Finishes                | Brushed Brass<br>Aged Brass<br>Blackened Brass                                      | Please note: All finishes are sealed with a clear satin lacquer unless specified otherwise. |
| Product Dimensions (mm) | 1300 L x 700 W x 2100 H<br>2000 L x 700 W x 2100 H                                  |                                                                                             |