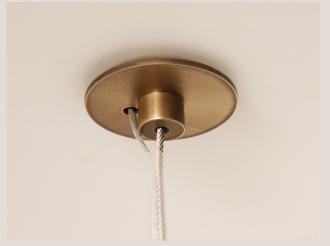

wire = Negative   |                                                                                             |
| Material                | Solid Brass                                                                           |                                                                                             |
| Finishes                | Aged Brass<br>Dark Antique<br>Blackened Brass                                         | Please note: All finishes are sealed with a clear satin lacquer unless specified otherwise. |
| Product Dimensions (mm) | 1300 L x 700 W x 2100 H<br>2000 L x 700 W x 2100 H                                    |                                                                                             |

## **Product Details**

#### **Ceiling Rose Detail**









### **Product Care**

- Regular gentle care and maintenance will preserve and extend the life of your product.
- We suggest cleaning weekly, remove dust with a dry soft microfibre cloth, a damp microfibre cloth may be also be used for tougher areas.
- We recommend only using water. Avoid using cleaning products, oils, and other polishes as they may cause permanent damage.
- We recommend wearing gloves when installing and cleaning your products.
- Do not leave moisture, cleaning products, or solutions on the surface of our products as they may erode the lacquer.

# **Product Details**

Wire Specifications (for 1300 L x 700 W x 2100 H Dual Astral Pendant). All hanging wires are supplied at standard length of 1.8 metres and electrical cable is supplied at the standard length of 3 metr