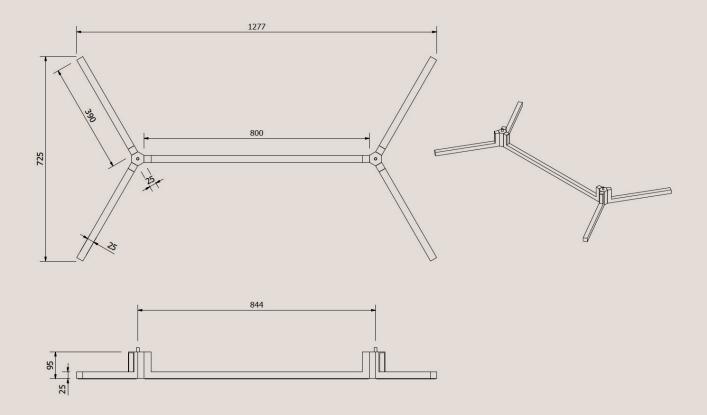

# **Product Details**

Wire Specifications (for 1300 L x 700 W x 2100 H Dual Astral Pendant). All hanging wires are supplied at standard length of 1.8 metres and electrical cable is supplied at the standard length of 3 metres long.

**Please note:** The electrical cable runs up one of the hanging support wires and both are encased in a clear plastic sleeve.

**Transformer Specifications** 

Wattage: 60

Dimensions: 135 x 50 x 30mm