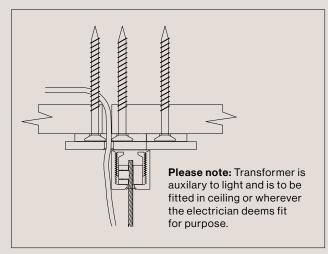

e = Negative   |                                                                                             |
| Material                | Solid Brass                                                                           |                                                                                             |
| Finishes                | Aged Brass<br>Dark Antique<br>Blackened Brass                                         | Please note: All finishes are sealed with a clear satin lacquer unless specified otherwise. |
| Product Dimensions (mm) | 1300 L x 700 W x 2100 H<br>2000 L x 700 W x 2100 H                                    |                                                                                             |

## **Product Details**

#### **Ceiling Rose Detail**









### **Product Care**

- Regular gentle care and maintenance will preserve and extend the life of your product.
- We suggest cleaning weekly, remove dust with a dry soft microfibre cloth, a damp microfibre cloth may be also be used for tougher areas.
- We recommend only using water. Avoid using cleaning products, oils, and other polishes as they may cause permanent damage.
- We recommend wearing gloves when installing and cleaning your products.
- Do not leave moisture, cleaning products, or solutions on the surface of our products as they may erode the lacquer.

# **Product Details**

Wire Specifications (for 1300 L x 700 W x 2100 H Dual Astral Pendant). All hanging wires are supplied at standard length of 1.8 metres and electrical cable is supplied at the standard length of 3 metres l