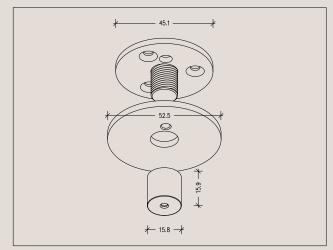

= Negative   |                                                                                             |
| Material                | Solid Brass                                                                           |                                                                                             |
| Finishes                | Aged Brass<br>Dark Antique<br>Blackened Brass                                         | Please note: All finishes are sealed with a clear satin lacquer unless specified otherwise. |
| Product Dimensions (mm) | 1300 L x 700 W x 2100 H<br>2000 L x 700 W x 2100 H                                    |                                                                                             |

## **Product Details**

#### **Ceiling Rose Detail**









### **Product Care**

- Regular gentle care and maintenance will preserve and extend the life of your product.
- We suggest cleaning weekly, remove dust with a dry soft microfibre cloth, a damp microfibre cloth may be also be used for tougher areas.
- We recommend only using water. Avoid using cleaning products, oils, and other polishes as they may cause permanent damage.
- We recommend wearing gloves when installing and cleaning your products.
- Do not leave moisture, cleaning products, or solutions on the surface of our products as they may erode the lacquer.

# **Product Details**

Wire Specifications (for 1300 L x 700 W x 2100 H Dual Astral Pendant). All hanging wires are supplied at standard length of 1.8 metres and electrical cable is supplied at the standard length of 3 metres lon