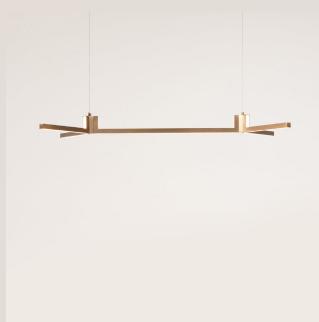

# **Product Details**

| Lighting Specifications | 3K Warm white<br>19.2 Watts per metre<br>1140 Lumens per metre<br>24 Volt<br>Dimmable | Please note:<br>Each light includes<br>an auxiliary dimmable<br>transformer.                |
|-------------------------|---------------------------------------------------------------------------------------|---------------------------------------------------------------------------------------------|
|                         | Note for electrician:<br>White cable wire = Positive<br>Clear cable wire = Negative   |                                                                                             |
| Material                | Solid Brass                                                                           |                                                                                             |
| Finishes                | Aged Brass<br>Dark Antique<br>Blackened Brass                                         | Please note: All finishes are sealed with a clear satin lacquer unless specified otherwise. |
| Product Dimensions (mm) | 1300 L x 700 W x 2100 H<br>2000 L x 700 W x 2100 H                                    |                                                                                             |

# **Product Details**

Wire Specifications (for 1300 L x 700 W x 2100 H Dual Astral Pendant). All hanging wires are supplied at standard length of 1.8 metres and electrical cable is supplied at the standard length of 3 metres long.

## **Product Details**

Wire Specifications (for 2000 L x 700 W x 2100 H Dual Astral Pendant). All hanging wires are supplied at standard length of 1.8 metres and electrical cable is supplied at the standard length of 3 metres long.