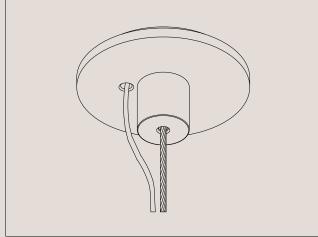

ire = Negative   |                                                                                             |
| Material                | Solid Brass                                                                           |                                                                                             |
| Finishes                | Aged Brass<br>Dark Antique<br>Blackened Brass                                         | Please note: All finishes are sealed with a clear satin lacquer unless specified otherwise. |
| Product Dimensions (mm) | 1300 L x 700 W x 2100 H<br>2000 L x 700 W x 2100 H                                    |                                                                                             |

## **Product Details**

#### **Ceiling Rose Detail**









### **Product Care**

- Regular gentle care and maintenance will preserve and extend the life of your product.
- We suggest cleaning weekly, remove dust with a dry soft microfibre cloth, a damp microfibre cloth may be also be used for tougher areas.
- We recommend only using water. Avoid using cleaning products, oils, and other polishes as they may cause permanent damage.
- We recommend wearing gloves when installing and cleaning your products.
- Do not leave moisture, cleaning products, or solutions on the surface of our products as they may erode the lacquer.

# **Product Details**

Wire Specifications (for 1300 L x 700 W x 2100 H Dual Astral Pendant). All hanging wires are supplied at standard length of 1.8 metres and electrical cable is supplied at the standard length of 3 metres