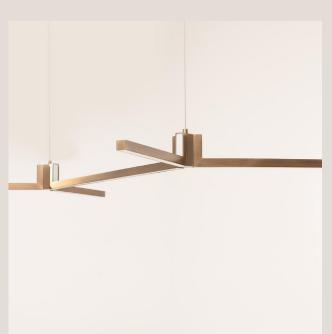

# **Dual Astral Pendant**

# **Product Details**

| Lighting Specifications | 3K Warm white<br>19.2 Watts per metre<br>1140 Lumens per metre<br>24 Volt<br>Dimmable | Please note:<br>Each light includes<br>an auxiliary dimmable<br>transformer.                |
|-------------------------|---------------------------------------------------------------------------------------|---------------------------------------------------------------------------------------------|
|                         | Note for electrician:<br>White cable wire = Positive<br>Clear cable wire = Negative   |                                                                                             |
| Material                | Solid Brass                                                                           |                                                                                             |
| Finishes                | Aged Brass<br>Dark Antique<br>Blackened Brass                                         | Please note: All finishes are sealed with a clear satin lacquer unless specified otherwise. |
| Product Dimensions (mm) | 1300 L x 700 W x 2100 H<br>2000 L x 700 W x 2100 H                                    |                                                                                             |