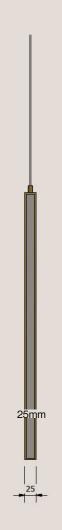

# **Product Details**

| Lighting Specifications | 3K Warm white<br>19.2 Watts per metre<br>1140 Lumens per metre<br>24 Volt<br>Dimmable        | Please note:<br>Each light includes<br>an auxiliary dimmable<br>transformer.                |
|-------------------------|----------------------------------------------------------------------------------------------|---------------------------------------------------------------------------------------------|
|                         | Note for electrician:<br>White cable wire = Positive<br>Clear cable wire = Negative          |                                                                                             |
| Material                | Solid Brass                                                                                  |                                                                                             |
| Finishes                | Brushed Brass<br>Aged Brass<br>Blackened Brass                                               | Please note: All finishes are sealed with a clear satin lacquer unless specified otherwise. |
| Product Dimensions (mm) | 600 L x 150 H x 25 D + 1600 L x 150 H x 25 D<br>900 L x 150 H x 25 D + 2000 L x 150 H x 25 D |                                                                                             |

#### **Ceiling Rose Detail**