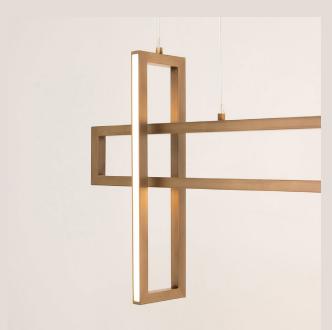

# **Elevation Pendant**

# **Product Details**

| Lighting Specifications | 3K Warm white<br>19.2 Watts per metre<br>1140 Lumens per metre<br>24 Volt<br>Dimmable        | Please note:<br>Each light includes<br>an auxiliary dimmable<br>transformer.                |
|-------------------------|----------------------------------------------------------------------------------------------|---------------------------------------------------------------------------------------------|
|                         | Note for electrician:<br>White cable wire = Positive<br>Clear cable wire = Negative          |                                                                                             |
| Material                | Solid Brass                                                                                  |                                                                                             |
| Finishes                | Brushed Brass<br>Aged Brass<br>Blackened Brass                                               | Please note: All finishes are sealed with a clear satin lacquer unless specified otherwise. |
| Product Dimensions (mm) | 600 L x 150 H x 25 D + 1600 L x 150 H x 25 D<br>900 L x 150 H x 25 D + 2000 L x 150 H x 25 D |                                                                                             |