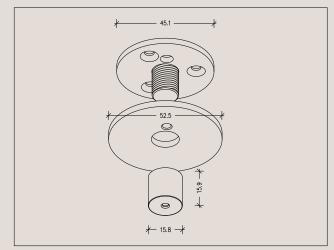

gative          |                                                                                             |
| Material                | Solid Brass                                                                                  |                                                                                             |
| Finishes                | Brushed Brass<br>Aged Brass<br>Blackened Brass                                               | Please note: All finishes are sealed with a clear satin lacquer unless specified otherwise. |
| Product Dimensions (mm) | 600 L x 150 H x 25 D + 1600 L x 150 H x 25 D<br>900 L x 150 H x 25 D + 2000 L x 150 H x 25 D |                                                                                             |

#### **Ceiling Rose Detail**









# **Product Care**

- Regular gentle care and maintenance will preserve and extend the life of your product.
- We suggest cleaning weekly, remove dust with a dry soft microfibre cloth, a damp microfibre cloth may be also be used for tougher areas.
- We recommend only using water. Avoid using cleaning products, oils, and other polishes as they may cause permanent damage.
- We recommend wearing gloves when installing and cleaning your products.
- Do not leave moisture, cleaning products, or solutions on the surface of our products as they may erode the lacquer.

Wire Specifications (for 1600 L x 150 H x 25 D horizonatal Elevation Pendant)

Standard length of hanging support wire is 1.8m. Standard length of hanging electrical wireis 3m. This will be long enough to suit a floor-to-ceiling (s