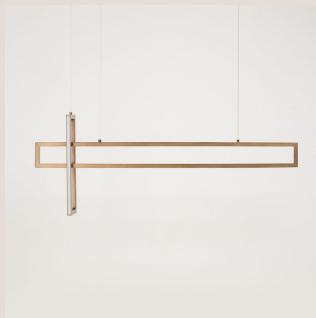

# **Elevation Pendant**

# **Product Details**

| Lighting Specifications | 3K Warm white<br>19.2 Watts per metre<br>1140 Lumens per metre<br>24 Volt<br>Dimmable        | Please note:<br>Each light includes<br>an auxiliary dimmable<br>transformer.                |
|-------------------------|----------------------------------------------------------------------------------------------|---------------------------------------------------------------------------------------------|
|                         | Note for electrician:<br>White cable wire = Positive<br>Clear cable wire = Negative          |                                                                                             |
| Material                | Solid Brass                                                                                  |                                                                                             |
| Finishes                | Brushed Brass<br>Aged Brass<br>Blackened Brass                                               | Please note: All finishes are sealed with a clear satin lacquer unless specified otherwise. |
| Product Dimensions (mm) | 600 L x 150 H x 25 D + 1600 L x 150 H x 25 D<br>900 L x 150 H x 25 D + 2000 L x 150 H x 25 D |                                                                                             |