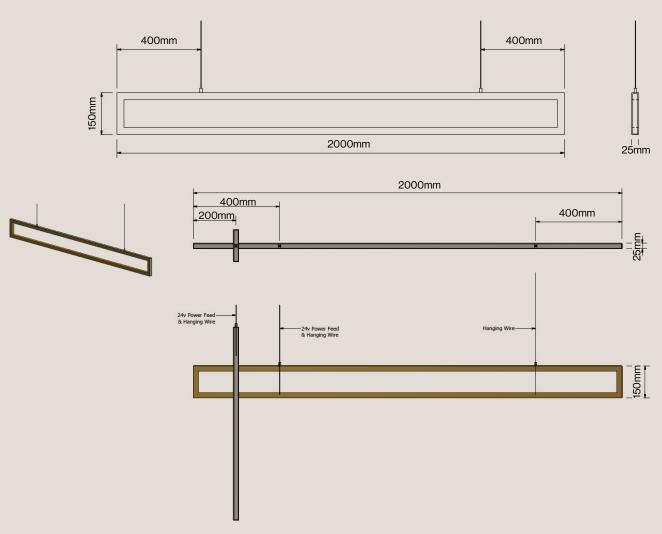

# **Product Details**

| Lighting Specifications | 3K Warm white<br>19.2 Watts per metre<br>1140 Lumens per metre<br>24 Volt<br>Dimmable        | Please note:<br>Each light includes<br>an auxiliary dimmable<br>transformer.                |
|-------------------------|----------------------------------------------------------------------------------------------|---------------------------------------------------------------------------------------------|
|                         | Note for electrician:<br>White cable wire = Positive<br>Clear cable wire = Negative          |                                                                                             |
| Material                | Solid Brass                                                                                  |                                                                                             |
| Finishes                | Brushed Brass<br>Aged Brass<br>Blackened Brass                                               | Please note: All finishes are sealed with a clear satin lacquer unless specified otherwise. |
| Product Dimensions (mm) | 600 L x 150 H x 25 D + 1600 L x 150 H x 25 D<br>900 L x 150 H x 25 D + 2000 L x 150 H x 25 D |                                                                                             |

Wattage: 80

**Dimensions:** 170 x 55 x 30mm

Wire Specifications (for 2000 L x 150 H x 25 D horizonatal Elevation Pendant) Standard length of hanging support wire is 1.8m. Standard length of hanging electrical wireis 3m. This will be long enough to suit a floor-to-ceiling (stud) height at a max of 3.6 metres.

We will require confirmation on the hanging wire lengths prior to production. We will contact you to confirm your requirements.

**Please note:** The electrical cable runs up one of the hanging support wires and both are encased in a clear plastic sleeve.