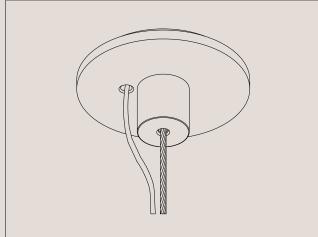

#### **Ceiling Rose Detail**

We will require confirmation on the hanging wire lengths prior to production. We will contact you to confirm your requirements.

**Please note:** The electrical cable runs up one of the hanging support wires and both are encased in a clear plastic sleeve.