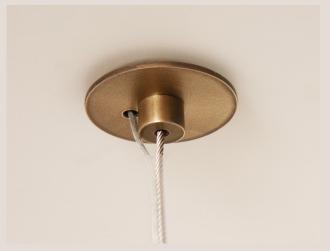

#### **Ceiling Rose Detail**

We will require confirmation on the hanging wire lengths prior to production. We will contact you to confirm your requirements.

**Please note:** The electrical cable runs up one of the hanging support wires and both are encased in a clear plastic sleeve.