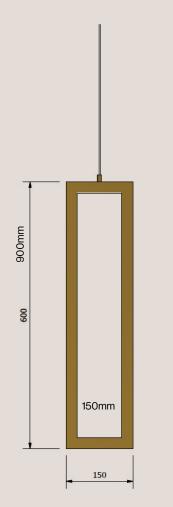

# **Product Details**

| Lighting Specifications | 3K Warm white<br>19.2 Watts per metre<br>1140 Lumens per metre<br>24 Volt<br>Dimmable        | Please note:<br>Each light includes<br>an auxiliary dimmable<br>transformer.                |
|-------------------------|----------------------------------------------------------------------------------------------|---------------------------------------------------------------------------------------------|
|                         | Note for electrician:<br>White cable wire = Positive<br>Clear cable wire = Negative          |                                                                                             |
| Material                | Solid Brass                                                                                  |                                                                                             |
| Finishes                | Brushed Brass<br>Aged Brass<br>Blackened Brass                                               | Please note: All finishes are sealed with a clear satin lacquer unless specified otherwise. |
| Product Dimensions (mm) | 600 L x 150 H x 25 D + 1600 L x 150 H x 25 D<br>900 L x 150 H x 25 D + 2000 L x 150 H x 25 D |                                                                                             |

#### **Transformer Specifications**

Wattage: 40

Dimensions: 135 x 50 x 30mm

Wire Specifications (for 900 L x 150 H x 25 D vertical Elevation Pendant) Standard length of hanging support wire is 3m. Standard length of hanging electrical wire is 4m.

We will require confirmation on the hanging wire lengths prior to production. We will contact you to confirm your requirements.

**Please note:** The electrical cable runs up one of the hanging support wires and both are encased in a clear plastic sleeve.