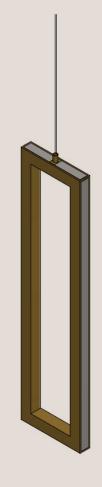

# **Product Details**

| Lighting Specifications | 3K Warm white<br>19.2 Watts per metre<br>1140 Lumens per metre<br>24 Volt<br>Dimmable        | Please note:<br>Each light includes<br>an auxiliary dimmable<br>transformer.                |
|-------------------------|----------------------------------------------------------------------------------------------|---------------------------------------------------------------------------------------------|
|                         | Note for electrician:<br>White cable wire = Positive<br>Clear cable wire = Negative          |                                                                                             |
| Material                | Solid Brass                                                                                  |                                                                                             |
| Finishes                | Brushed Brass<br>Aged Brass<br>Blackened Brass                                               | Please note: All finishes are sealed with a clear satin lacquer unless specified otherwise. |
| Product Dimensions (mm) | 600 L x 150 H x 25 D + 1600 L x 150 H x 25 D<br>900 L x 150 H x 25 D + 2000 L x 150 H x 25 D |                                                                                             |

**Transformer Specifications** 

Wattage: 100

Dimensions: 230 x 70 x 45mm

Wire Specifications (for 600 L x 150 H x 25 D vertical Elevation Pendant) Standard length of hanging support wire is 3m. Standard length of hanging electrical wire is 4m.