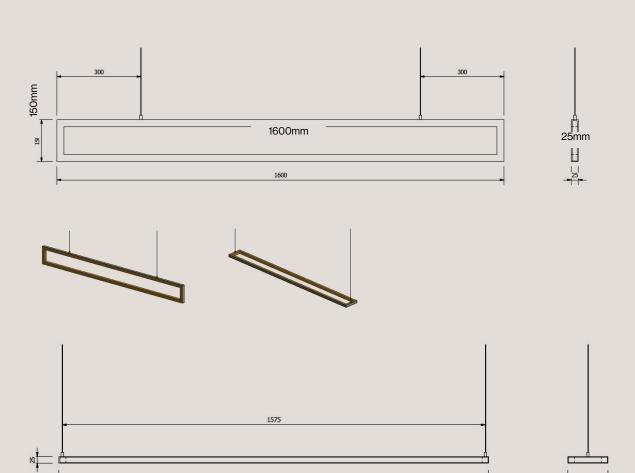

# **Product Details**

| Lighting Specifications | 3K Warm white<br>19.2 Watts per metre<br>1140 Lumens per metre<br>24 Volt<br>Dimmable        | Please note:<br>Each light includes<br>an auxiliary dimmable<br>transformer.                |
|-------------------------|----------------------------------------------------------------------------------------------|---------------------------------------------------------------------------------------------|
|                         | Note for electrician:<br>White cable wire = Positive<br>Clear cable wire = Negative          |                                                                                             |
| Material                | Solid Brass                                                                                  |                                                                                             |
| Finishes                | Brushed Brass<br>Aged Brass<br>Blackened Brass                                               | Please note: All finishes are sealed with a clear satin lacquer unless specified otherwise. |
| Product Dimensions (mm) | 600 L x 150 H x 25 D + 1600 L x 150 H x 25 D<br>900 L x 150 H x 25 D + 2000 L x 150 H x 25 D |                                                                                             |

Wire Specifications (for 1600 L x 150 H x 25 D horizonatal Elevation Pendant)

Standard length of hanging support wire is 1.8m. Standard length of hanging electrical wireis 3m. This will be long enough to suit a floor-to-ceiling (stud) height at a max of 3.6 metres.

We will require confirmation on the hanging wire lengths prior to production. We will contact you to confirm your requirements.

**Please note:** The electrical cable runs up one of the hanging support wires and both are encased in a clear plastic sleeve.