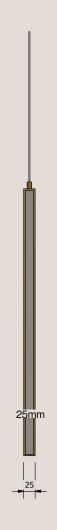

# **Product Details**

| Lighting Specifications | 3K Warm white<br>19.2 Watts per metre<br>1140 Lumens per metre<br>24 Volt<br>Dimmable        | Please note:<br>Each light includes<br>an auxiliary dimmable<br>transformer.                |
|-------------------------|----------------------------------------------------------------------------------------------|---------------------------------------------------------------------------------------------|
|                         | Note for electrician:<br>White cable wire = Positive<br>Clear cable wire = Negative          |                                                                                             |
| Material                | Solid Brass                                                                                  |                                                                                             |
| Finishes                | Brushed Brass<br>Aged Brass<br>Blackened Brass                                               | Please note: All finishes are sealed with a clear satin lacquer unless specified otherwise. |
| Product Dimensions (mm) | 600 L x 150 H x 25 D + 1600 L x 150 H x 25 D<br>900 L x 150 H x 25 D + 2000 L x 150 H x 25 D |                                                                                             |

**Transformer Specifications** 

Wattage: 100

Dimensions: 230 x 70 x 45mm

Wire Specifications (for 600 L x 150 H x 25 D vertical Elevation Pendant) Standard length of hanging support wire is 3m. Standard length of hanging electrical wire is 4m.