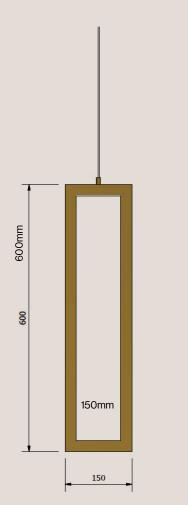

# **Product Details**

| Lighting Specifications | 3K Warm white<br>19.2 Watts per metre<br>1140 Lumens per metre<br>24 Volt<br>Dimmable        | Please note:<br>Each light includes<br>an auxiliary dimmable<br>transformer.                |
|-------------------------|----------------------------------------------------------------------------------------------|---------------------------------------------------------------------------------------------|
|                         | Note for electrician:<br>White cable wire = Positive<br>Clear cable wire = Negative          |                                                                                             |
| Material                | Solid Brass                                                                                  |                                                                                             |
| Finishes                | Brushed Brass<br>Aged Brass<br>Blackened Brass                                               | Please note: All finishes are sealed with a clear satin lacquer unless specified otherwise. |
| Product Dimensions (mm) | 600 L x 150 H x 25 D + 1600 L x 150 H x 25 D<br>900 L x 150 H x 25 D + 2000 L x 150 H x 25 D |                                                                                             |

**Transformer Specifications** 

Wattage: 100

Dimensions: 230 x 70 x 45mm

Wire Specifications (for 600 L x 150 H x 25 D vertical Elevation Pendant) Standard length of hanging support wire is 3m. Standard length of hanging electrical wire is 4m.

We will require confirmation on the hanging wire lengths prior to production. We will contact you to confirm your requirements.

**Please note:** The electrical cable runs up one of the hanging support wires and both are encased in a clear plastic sleeve.