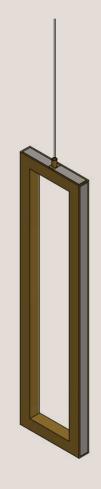

# **Product Details**

| Lighting Specifications | 3K Warm white<br>19.2 Watts per metre<br>1140 Lumens per metre<br>24 Volt<br>Dimmable        | Please note:<br>Each light includes<br>an auxiliary dimmable<br>transformer.                |
|-------------------------|----------------------------------------------------------------------------------------------|---------------------------------------------------------------------------------------------|
|                         | Note for electrician:<br>White cable wire = Positive<br>Clear cable wire = Negative          |                                                                                             |
| Material                | Solid Brass                                                                                  |                                                                                             |
| Finishes                | Brushed Brass<br>Aged Brass<br>Blackened Brass                                               | Please note: All finishes are sealed with a clear satin lacquer unless specified otherwise. |
| Product Dimensions (mm) | 600 L x 150 H x 25 D + 1600 L x 150 H x 25 D<br>900 L x 150 H x 25 D + 2000 L x 150 H x 25 D |                                                                                             |

#### **Ceiling Rose Detail**