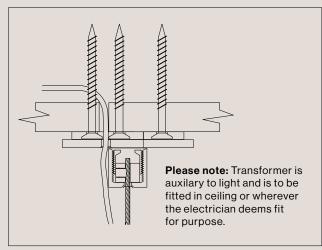

# **Product Details**

| Lighting Specifications | 3K Warm white<br>19.2 Watts per metre<br>1140 Lumens per metre<br>24 Volt<br>Dimmable        | Please note:<br>Each light includes<br>an auxiliary dimmable<br>transformer.                |
|-------------------------|----------------------------------------------------------------------------------------------|---------------------------------------------------------------------------------------------|
|                         | Note for electrician:<br>White cable wire = Positive<br>Clear cable wire = Negative          |                                                                                             |
| Material                | Solid Brass                                                                                  |                                                                                             |
| Finishes                | Brushed Brass<br>Aged Brass<br>Blackened Brass                                               | Please note: All finishes are sealed with a clear satin lacquer unless specified otherwise. |
| Product Dimensions (mm) | 600 L x 150 H x 25 D + 1600 L x 150 H x 25 D<br>900 L x 150 H x 25 D + 2000 L x 150 H x 25 D |                                                                                             |

#### **Ceiling Rose Detail**