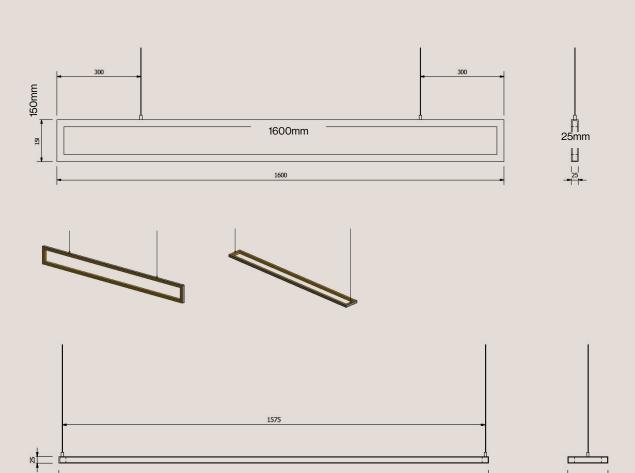

# **Product Details**

| Lighting Specifications | 3K Warm white<br>19.2 Watts per metre<br>1140 Lumens per metre<br>24 Volt<br>Dimmable | Please note:<br>Each light includes<br>an auxiliary dimmable<br>transformer.                 |  |
|-------------------------|---------------------------------------------------------------------------------------|----------------------------------------------------------------------------------------------|--|
|                         | Note for electrician:<br>White cable wire = Positiv<br>Clear cable wire = Negat       |                                                                                              |  |
| Material                | Solid Brass                                                                           |                                                                                              |  |
| Finishes                | Aged Brass<br>Dark Antique<br>Blackened Brass                                         | Please note: All finishes are sealed with a clear satin lacquer unless specified otherwise.  |  |
| Product Dimensions (mm) |                                                                                       | 600 L x 150 H x 25 D + 1600 L x 150 H x 25 D<br>900 L x 150 H x 25 D + 2000 L x 150 H x 25 D |  |

Wire Specifications (for 1600 L x 150 H x 25 D horizonatal Elevation Pendant)

Standard length of hanging support wire is 1.8m. Standard length of hanging electrical wireis 3m. This will be long enough to suit a floor-to-ceiling (stud) height at a max of 3.6 metres.

We will require confirmation on the hanging wire lengths prior to production. We will contact you to confirm your requirements.

**Please note:** The electrical cable runs up one of the hanging support wires and both are encased in a clear plastic sleeve.