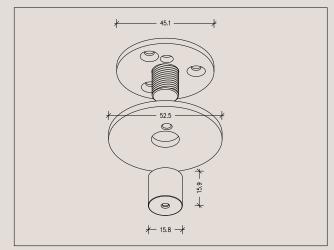

e wire = Negat       |                                                                                              |  |
| Material                | Solid Brass                                                                           |                                                                                              |  |
| Finishes                | Aged Brass<br>Dark Antique<br>Blackened Brass                                         | Please note: All finishes are sealed with a clear satin lacquer unless specified otherwise.  |  |
| Product Dimensions (mm) |                                                                                       | 600 L x 150 H x 25 D + 1600 L x 150 H x 25 D<br>900 L x 150 H x 25 D + 2000 L x 150 H x 25 D |  |

#### **Ceiling Rose Detail**









# **Product Care**

- Regular gentle care and maintenance will preserve and extend the life of your product.
- We suggest cleaning weekly, remove dust with a dry soft microfibre cloth, a damp microfibre cloth may be also be used for tougher areas.
- We recommend only using water. Avoid using cleaning products, oils, and other polishes as they may cause permanent damage.
- We recommend wearing gloves when installing and cleaning your products.
- Do not leave moisture, cleaning products, or solutions on the surface of our products as they may erode the lacquer.

Wire Specifications (for 1600 L x 150 H x 25 D horizonatal Elevation Pendant)

Standard length of hanging support wire is 1.8m. Standard length of hanging electrical wireis 3m. This will be long enough to suit a floor-to-ceiling (s