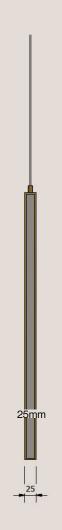

# **Product Details**

| Lighting Specifications | 3K Warm white<br>19.2 Watts per metre<br>1140 Lumens per metre<br>24 Volt<br>Dimmable | Please note:<br>Each light includes<br>an auxiliary dimmable<br>transformer.                 |  |
|-------------------------|---------------------------------------------------------------------------------------|----------------------------------------------------------------------------------------------|--|
|                         | Note for electrician:<br>White cable wire = Positiv<br>Clear cable wire = Negat       |                                                                                              |  |
| Material                | Solid Brass                                                                           |                                                                                              |  |
| Finishes                | Aged Brass<br>Dark Antique<br>Blackened Brass                                         | Please note: All finishes are sealed with a clear satin lacquer unless specified otherwise.  |  |
| Product Dimensions (mm) |                                                                                       | 600 L x 150 H x 25 D + 1600 L x 150 H x 25 D<br>900 L x 150 H x 25 D + 2000 L x 150 H x 25 D |  |