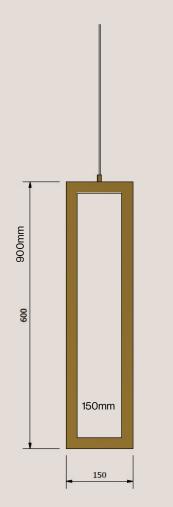

# **Product Details**

| Lighting Specifications | 3K Warm white<br>19.2 Watts per metre<br>1140 Lumens per metre<br>24 Volt<br>Dimmable | Please note:<br>Each light includes<br>an auxiliary dimmable<br>transformer.                 |  |
|-------------------------|---------------------------------------------------------------------------------------|----------------------------------------------------------------------------------------------|--|
|                         | Note for electrician:<br>White cable wire = Positiv<br>Clear cable wire = Negat       |                                                                                              |  |
| Material                | Solid Brass                                                                           |                                                                                              |  |
| Finishes                | Aged Brass<br>Dark Antique<br>Blackened Brass                                         | Please note: All finishes are sealed with a clear satin lacquer unless specified otherwise.  |  |
| Product Dimensions (mm) |                                                                                       | 600 L x 150 H x 25 D + 1600 L x 150 H x 25 D<br>900 L x 150 H x 25 D + 2000 L x 150 H x 25 D |  |

#### **Transformer Specifications**

Wattage: 40

Dimensions: 135 x 50 x 30mm

Wire Specifications (for 900 L x 150 H x 25 D vertical Elevation Pendant) Standard length of hanging support wire is 3m. Standard length of hanging electrical wire is 4m.

We will require confirmation on the hanging wire lengths prior to production. We will contact you to confirm your requirements.

**Please note:** The electrical cable runs up one of the hanging support wires and both are encased in a clear plastic sleeve.