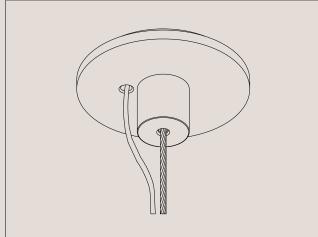

cable wire = Negat       |                                                                                              |  |
| Material                | Solid Brass                                                                           |                                                                                              |  |
| Finishes                | Aged Brass<br>Dark Antique<br>Blackened Brass                                         | Please note: All finishes are sealed with a clear satin lacquer unless specified otherwise.  |  |
| Product Dimensions (mm) |                                                                                       | 600 L x 150 H x 25 D + 1600 L x 150 H x 25 D<br>900 L x 150 H x 25 D + 2000 L x 150 H x 25 D |  |

#### **Ceiling Rose Detail**









# **Product Care**

- Regular gentle care and maintenance will preserve and extend the life of your product.
- We suggest cleaning weekly, remove dust with a dry soft microfibre cloth, a damp microfibre cloth may be also be used for tougher areas.
- We recommend only using water. Avoid using cleaning products, oils, and other polishes as they may cause permanent damage.
- We recommend wearing gloves when installing and cleaning your products.
- Do not leave moisture, cleaning products, or solutions on the surface of our products as they may erode the lacquer.

Wire Specifications (for 1600 L x 150 H x 25 D horizonatal Elevation Pendant)

Standard length of hanging support wire is 1.8m. Standard length of hanging electrical wireis 3m. This will be long enough to suit a floor-to-ceilin