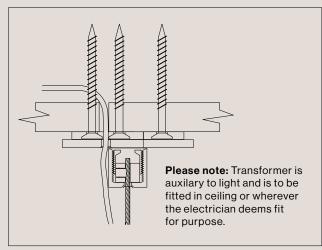

# **Product Details**

| Lighting Specifications | 3K Warm white<br>19.2 Watts per metre<br>1140 Lumens per metre<br>24 Volt<br>Dimmable | Please note:<br>Each light includes<br>an auxiliary dimmable<br>transformer.                 |  |
|-------------------------|---------------------------------------------------------------------------------------|----------------------------------------------------------------------------------------------|--|
|                         | Note for electrician:<br>White cable wire = Positiv<br>Clear cable wire = Negat       |                                                                                              |  |
| Material                | Solid Brass                                                                           |                                                                                              |  |
| Finishes                | Aged Brass<br>Dark Antique<br>Blackened Brass                                         | Please note: All finishes are sealed with a clear satin lacquer unless specified otherwise.  |  |
| Product Dimensions (mm) |                                                                                       | 600 L x 150 H x 25 D + 1600 L x 150 H x 25 D<br>900 L x 150 H x 25 D + 2000 L x 150 H x 25 D |  |

We will require confirmation on the hanging wire lengths prior to production. We will contact you to confirm your requirements.

**Please note:** The electrical cable runs up one of the hanging support wires and both are encased in a clear plastic sleeve.