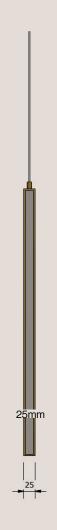

# **Product Details**

| Lighting Specifications | 3K Warm white<br>19.2 Watts per metre<br>1140 Lumens per metre<br>24 Volt<br>Dimmable | Please note:<br>Each light includes<br>an auxiliary dimmable<br>transformer.                 |  |
|-------------------------|---------------------------------------------------------------------------------------|----------------------------------------------------------------------------------------------|--|
|                         | Note for electrician:<br>White cable wire = Positiv<br>Clear cable wire = Negat       |                                                                                              |  |
| Material                | Solid Brass                                                                           |                                                                                              |  |
| Finishes                | Aged Brass<br>Dark Antique<br>Blackened Brass                                         | Please note: All finishes are sealed with a clear satin lacquer unless specified otherwise.  |  |
| Product Dimensions (mm) |                                                                                       | 600 L x 150 H x 25 D + 1600 L x 150 H x 25 D<br>900 L x 150 H x 25 D + 2000 L x 150 H x 25 D |  |

**Transformer Specifications** 

Wattage: 100

Dimensions: 230 x 70 x 45mm

Wire Specifications (for 600 L x 150 H x 25 D vertical Elevation Pendant) Standard length of hanging support wire is 3m. Standard length of hanging electrical wire is 4m.