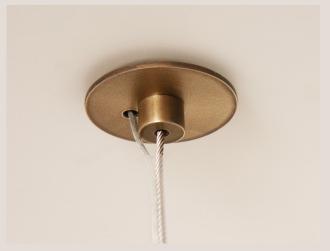

r cable wire = Negat       |                                                                                              |  |
| Material                | Solid Brass                                                                           |                                                                                              |  |
| Finishes                | Aged Brass<br>Dark Antique<br>Blackened Brass                                         | Please note: All finishes are sealed with a clear satin lacquer unless specified otherwise.  |  |
| Product Dimensions (mm) |                                                                                       | 600 L x 150 H x 25 D + 1600 L x 150 H x 25 D<br>900 L x 150 H x 25 D + 2000 L x 150 H x 25 D |  |

#### **Ceiling Rose Detail**









# **Product Care**

- Regular gentle care and maintenance will preserve and extend the life of your product.
- We suggest cleaning weekly, remove dust with a dry soft microfibre cloth, a damp microfibre cloth may be also be used for tougher areas.
- We recommend only using water. Avoid using cleaning products, oils, and other polishes as they may cause permanent damage.
- We recommend wearing gloves when installing and cleaning your products.
- Do not leave moisture, cleaning products, or solutions on the surface of our products as they may erode the lacquer.

Wire Specifications (for 1600 L x 150 H x 25 D horizonatal Elevation Pendant)

Standard length of hanging support wire is 1.8m. Standard length of hanging electrical wireis 3m. This will be long enough to suit a floor-to-ceil