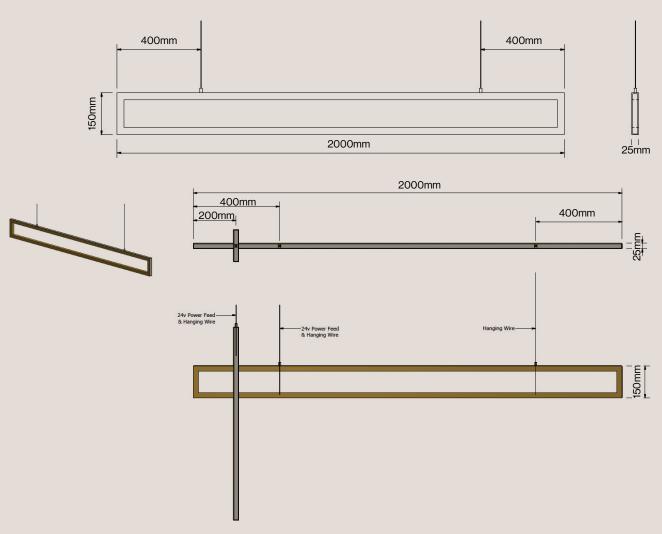

# **Product Details**

| Lighting Specifications | 3K Warm white<br>19.2 Watts per metre<br>1140 Lumens per metre<br>24 Volt<br>Dimmable | Please note:<br>Each light includes<br>an auxiliary dimmable<br>transformer.                 |  |
|-------------------------|---------------------------------------------------------------------------------------|----------------------------------------------------------------------------------------------|--|
|                         | Note for electrician:<br>White cable wire = Positiv<br>Clear cable wire = Negat       |                                                                                              |  |
| Material                | Solid Brass                                                                           |                                                                                              |  |
| Finishes                | Aged Brass<br>Dark Antique<br>Blackened Brass                                         | Please note: All finishes are sealed with a clear satin lacquer unless specified otherwise.  |  |
| Product Dimensions (mm) |                                                                                       | 600 L x 150 H x 25 D + 1600 L x 150 H x 25 D<br>900 L x 150 H x 25 D + 2000 L x 150 H x 25 D |  |

Wattage: 80

**Dimensions:** 170 x 55 x 30mm

Wire Specifications (for 2000 L x 150 H x 25 D horizonatal Elevation Pendant) Standard length of hanging support wire is 1.8m. Standard length of hanging electrical wireis 3m. This will be long enough to suit a floor-to-ceiling (stud) height at a max of 3.6 metres.

We will require confirmation on the hanging wire lengths prior to production. We will contact you to confirm your requirements.

**Please note:** The electrical cable runs up one of the hanging support wires and both are encased in a clear plastic sleeve.