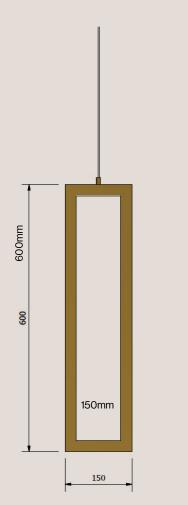

# **Product Details**

| Lighting Specifications | 3K Warm white<br>19.2 Watts per metre<br>1140 Lumens per metre<br>24 Volt<br>Dimmable | Please note:<br>Each light includes<br>an auxiliary dimmable<br>transformer.                 |  |
|-------------------------|---------------------------------------------------------------------------------------|----------------------------------------------------------------------------------------------|--|
|                         | Note for electrician:<br>White cable wire = Positiv<br>Clear cable wire = Negat       |                                                                                              |  |
| Material                | Solid Brass                                                                           |                                                                                              |  |
| Finishes                | Aged Brass<br>Dark Antique<br>Blackened Brass                                         | Please note: All finishes are sealed with a clear satin lacquer unless specified otherwise.  |  |
| Product Dimensions (mm) |                                                                                       | 600 L x 150 H x 25 D + 1600 L x 150 H x 25 D<br>900 L x 150 H x 25 D + 2000 L x 150 H x 25 D |  |

**Transformer Specifications** 

Wattage: 100

Dimensions: 230 x 70 x 45mm

Wire Specifications (for 600 L x 150 H x 25 D vertical Elevation Pendant) Standard length of hanging support wire is 3m. Standard length of hanging electrical wire is 4m.

We will require confirmation on the hanging wire lengths prior to production. We will contact you to confirm your requirements.

**Please note:** The electrical cable runs up one of the hanging support wires and both are encased in a clear plastic sleeve.