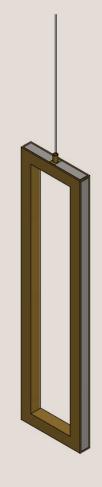

# **Product Details**

| Lighting Specifications | 3K Warm white<br>19.2 Watts per metre<br>1140 Lumens per metre<br>24 Volt<br>Dimmable | Please note:<br>Each light includes<br>an auxiliary dimmable<br>transformer.                 |  |
|-------------------------|---------------------------------------------------------------------------------------|----------------------------------------------------------------------------------------------|--|
|                         | Note for electrician:<br>White cable wire = Positiv<br>Clear cable wire = Negat       |                                                                                              |  |
| Material                | Solid Brass                                                                           |                                                                                              |  |
| Finishes                | Aged Brass<br>Dark Antique<br>Blackened Brass                                         | Please note: All finishes are sealed with a clear satin lacquer unless specified otherwise.  |  |
| Product Dimensions (mm) |                                                                                       | 600 L x 150 H x 25 D + 1600 L x 150 H x 25 D<br>900 L x 150 H x 25 D + 2000 L x 150 H x 25 D |  |