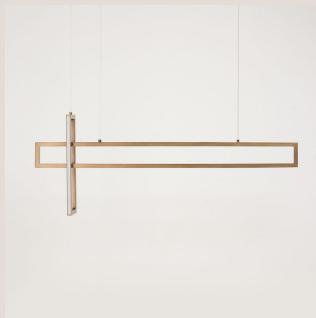

# **Elevation Pendant**

# **Product Details**

| Lighting Specifications | 3K Warm white<br>19.2 Watts per metre<br>1140 Lumens per metre<br>24 Volt<br>Dimmable | Please note:<br>Each light includes<br>an auxiliary dimmable<br>transformer.                 |  |
|-------------------------|---------------------------------------------------------------------------------------|----------------------------------------------------------------------------------------------|--|
|                         | Note for electrician:<br>White cable wire = Positiv<br>Clear cable wire = Negat       |                                                                                              |  |
| Material                | Solid Brass                                                                           |                                                                                              |  |
| Finishes                | Aged Brass<br>Dark Antique<br>Blackened Brass                                         | Please note: All finishes are sealed with a clear satin lacquer unless specified otherwise.  |  |
| Product Dimensions (mm) |                                                                                       | 600 L x 150 H x 25 D + 1600 L x 150 H x 25 D<br>900 L x 150 H x 25 D + 2000 L x 150 H x 25 D |  |