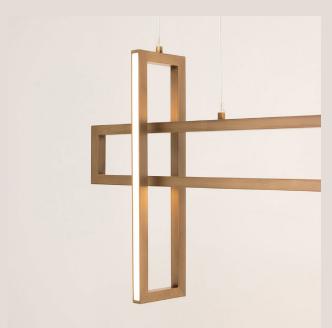

# **Elevation Pendant**

# **Product Details**

| Lighting Specifications | 3K Warm white<br>19.2 Watts per metre<br>1140 Lumens per metre<br>24 Volt<br>Dimmable | Please note:<br>Each light includes<br>an auxiliary dimmable<br>transformer.                 |  |
|-------------------------|---------------------------------------------------------------------------------------|----------------------------------------------------------------------------------------------|--|
|                         | Note for electrician:<br>White cable wire = Positiv<br>Clear cable wire = Negat       |                                                                                              |  |
| Material                | Solid Brass                                                                           |                                                                                              |  |
| Finishes                | Aged Brass<br>Dark Antique<br>Blackened Brass                                         | Please note: All finishes are sealed with a clear satin lacquer unless specified otherwise.  |  |
| Product Dimensions (mm) |                                                                                       | 600 L x 150 H x 25 D + 1600 L x 150 H x 25 D<br>900 L x 150 H x 25 D + 2000 L x 150 H x 25 D |  |