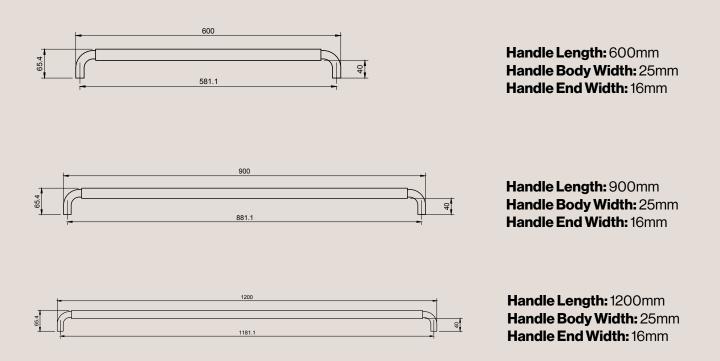

## **Dimensions Guide**

# **Product Details**

| Dimensions (mm)            | 600, 900, 1200 L x 25 Dia Body x 16 Ends                                                                           |
|----------------------------|--------------------------------------------------------------------------------------------------------------------|
| Material                   | Solid Brass                                                                                                        |
| Finishes                   | Aged Brass<br>Blackened Brass<br>All finishes are sealed with a clear satin lacquer<br>unless specified otherwise. |
| Mounting Hardware Included | Yes                                                                                                                |
| Screw / Bolt Type          | M5                                                                                                                 |
| Mounts From                | Back                                                                                                               |