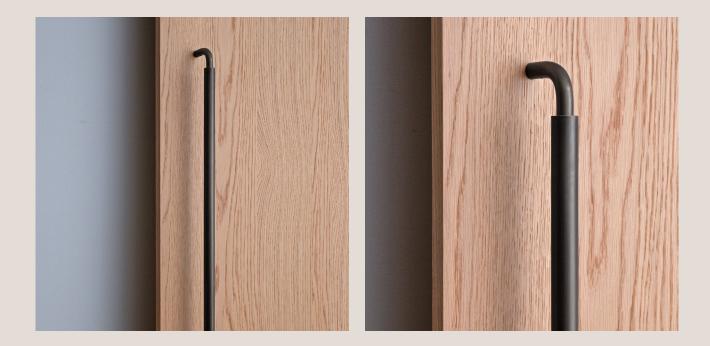

# Entrada Beam Slide Handle

#### **Technical Specifications**



# **Product Details**

| Dimensions (mm)            | 600, 900, 1200 L x 25 Dia Body x 16 Ends                                                                           |
|----------------------------|--------------------------------------------------------------------------------------------------------------------|
| Material                   | Solid Brass                                                                                                        |
| Finishes                   | Aged Brass<br>Blackened Brass<br>All finishes are sealed with a clear satin lacquer<br>unless specified otherwise. |
| Mounting Hardware Included | Yes                                                                                                                |
| Screw / Bolt Type          | M5