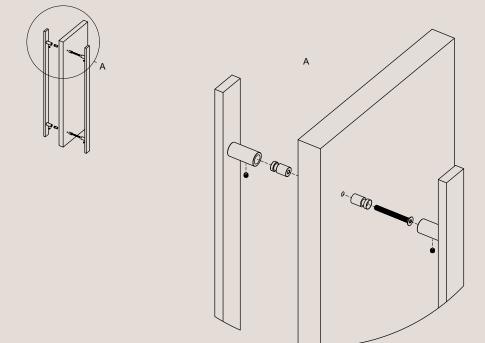

|
| Finishes                   | Aged Brass<br>Blackened Brass<br>All finishes are sealed with a clear satin lacquer<br>unless specified otherwise. |
| Mounting Hardware Included | Yes                                                                                                                |
| Screw / Bolt Type          | M5                                                                                                                 |
| Mounts From                | Back                                                                                                               |



## **Entrada Beam Slide Handle**

#### **Technical Specifications**

## **Dimensions Guide**



# **Blind Hole Mounted Guide**





А

O.

# .powerSurge

## **Entrada Beam Slide Handle**

#### **Technical Specifications**

### **Product Care**

- Regular gentle care and maintenance will preserve and extend the life of your product.
- We suggest cleaning weekly, remove dust with a dry soft microfibre cloth, a damp microfibre cloth may be also be used for tougher areas.
- We recommend only using water. Avoid using cleaning products, oils, and other polishes as they may cause permanent damage.
- We recommend wearing gloves when installing and cleaning your products.
- Do not leave moisture, cleaning products, or solutions on the surface of our products as they may erode the lacquer.