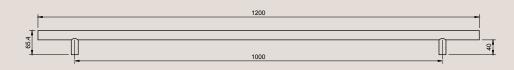

## **Dimensions Guide**

**Handle Length:** 600mm **Handle Width:** 25mm

**Handle Length:** 900mm **Handle Width:** 25mm

**Handle Length:** 1200mm **Handle Width:** 25mm