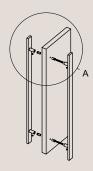

sealed with a clear satin lacquer unless specified otherwise. |
| Mounting Hardware Included | Yes                                                                                                       |
| Screw / Bolt Type          | M5                                                                                                        |
| Mounts From                | Back                                                                                                      |

# **Entrada Round Bar Handle**

#### **Technical Specifications**

## **Dimensions Guide**



**Handle Length:** 600mm **Handle Width:** 25mm



**Handle Length:** 900mm **Handle Width:** 25mm



**Handle Length:** 1200mm **Handle Width:** 25mm

# **Blind Hole Mounted Guide**





## **Back To Back Mounted Guide**





### **Entrada Round Bar Handle**

#### **Technical Specifications**

#### **Product Care**

- Regular gentle care and maintenance will preserve and extend the life of your product.
- We suggest cleaning weekly, remove dust with a dry soft microfibre cloth, a damp microfibre cloth may be also be used for tougher areas.
- We recommend only using water. Avoid using cleaning products, oils, and other polishes as they may cause permanent damage.
- We recommend wearing gloves when installing and cleaning your products.
- Do not leave moisture, cleaning products, or solutions on the surface of our products as they may erode the lacquer.