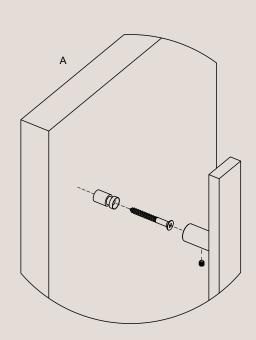

rass Blackened Brass All finishes are sealed with a clear satin lacquer unless specified otherwise. |
| Mounting Hardware Included | Yes                                                                                                       |
| Screw / Bolt Type          | M5                                                                                                        |
| Mounts From                | Back                                                                                                      |

# **Entrada Round Bar Handle**

#### **Technical Specifications**

## **Dimensions Guide**



**Handle Length:** 600mm **Handle Width:** 25mm



**Handle Length:** 900mm **Handle Width:** 25mm



**Handle Length:** 1200mm **Handle Width:** 25mm

# **Blind Hole Mounted Guide**





## **Back To Back Mounted Guide**





### **Entrada Round Bar Handle**

#### **Technical Specifications**

#### **Product Care**

- Regular gentle care and maintenance will preserve and extend the life of your product.
- We suggest cleaning weekly, remove dust with a dry soft microfibre cloth, a damp microfibre cloth may be also be used for tougher areas.
- We recommend only using water. Avoid using cleaning products, oils, and other polishes as they may cause permanent damage.
- We recommend wearing gloves when installing and cleaning your products.
- Do not leave moisture, cleaning products, or solutions on the surface of our products as they may erode the lacquer.