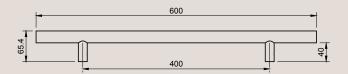

## **Dimensions Guide**

**Handle Length:** 600mm **Handle Width:** 25mm

**Handle Length:** 900mm **Handle Width:** 25mm

**Handle Length:** 1200mm **Handle Width:** 25mm