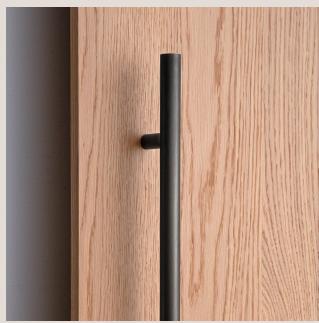

# **Entrada Round Bar Handle**

#### **Technical Specifications**

## **Dimensions Guide**

**Handle Length:** 600mm **Handle Width:** 25mm

**Handle Length:** 900mm **Handle Width:** 25mm

**Handle Length:** 1200mm **Handle Width:** 25mm