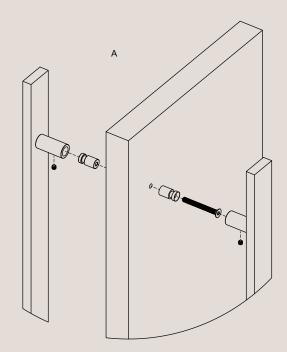

ealed with a clear satin lacquer unless specified otherwise. |
| Mounting Hardware Included | Yes                                                                                                       |
| Screw / Bolt Type          | M5                                                                                                        |
| Mounts From                | Back                                                                                                      |

# **Entrada Round Bar Handle**

#### **Technical Specifications**

## **Dimensions Guide**



**Handle Length:** 600mm **Handle Width:** 25mm



**Handle Length:** 900mm **Handle Width:** 25mm



**Handle Length:** 1200mm **Handle Width:** 25mm

# **Blind Hole Mounted Guide**





## **Back To Back Mounted Guide**





### **Entrada Round Bar Handle**

#### **Technical Specifications**

#### **Product Care**

- Regular gentle care and maintenance will preserve and extend the life of your product.
- We suggest cleaning weekly, remove dust with a dry soft microfibre cloth, a damp microfibre cloth may be also be used for tougher areas.
- We recommend only using water. Avoid using cleaning products, oils, and other polishes as they may cause permanent damage.
- We recommend wearing gloves when installing and cleaning your products.
- Do not leave moisture, cleaning products, or solutions on the surface of our products as they may erode the lacquer.