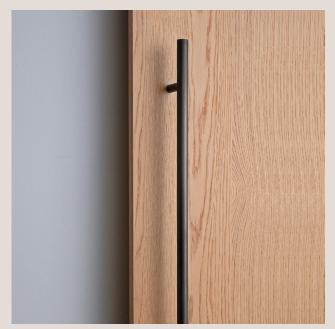

# **Entrada Round Bar Handle**

#### **Technical Specifications**

# **Product Details**

| Dimensions (mm)            | 600, 900, 1200 L x 25 Dia                                                                                 |
|----------------------------|-----------------------------------------------------------------------------------------------------------|
| Material                   | Solid Brass                                                                                               |
| Finishes                   | Aged Brass Blackened Brass All finishes are sealed with a clear satin lacquer unless specified otherwise. |
| Mounting Hardware Included | Yes                                                                                                       |
| Screw / Bolt Type          | M5                                                                                                        |
| Mounts From                | Back                                                                                                      |