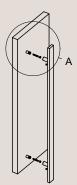

Brass Blackened Brass All finishes are sealed with a clear satin lacquer unless specified otherwise. |
| Mounting Hardware Included | Yes                                                                                                       |
| Screw / Bolt Type          | M5                                                                                                        |
| Mounts From                | Back                                                                                                      |

# **Entrada Round Bar Handle**

#### **Technical Specifications**

## **Dimensions Guide**



**Handle Length:** 600mm **Handle Width:** 25mm



**Handle Length:** 900mm **Handle Width:** 25mm



**Handle Length:** 1200mm **Handle Width:** 25mm

# **Blind Hole Mounted Guide**





## **Back To Back Mounted Guide**





### **Entrada Round Bar Handle**

#### **Technical Specifications**

#### **Product Care**

- Regular gentle care and maintenance will preserve and extend the life of your product.
- We suggest cleaning weekly, remove dust with a dry soft microfibre cloth, a damp microfibre cloth may be also be used for tougher areas.
- We recommend only using water. Avoid using cleaning products, oils, and other polishes as they may cause permanent damage.
- We recommend wearing gloves when installing and cleaning your products.
- Do not leave moisture, cleaning products, or solutions on the surface of our products as they may erode the lacquer.