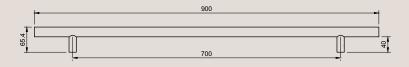

## **Dimensions Guide**

**Handle Length:** 600mm **Handle Width:** 25mm

**Handle Length:** 900mm **Handle Width:** 25mm

**Handle Length:** 1200mm **Handle Width:** 25mm