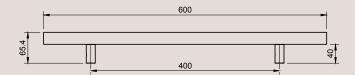

### **Dimensions Guide**

**Handle Length:** 600mm **Handle Width:** 25mm

**Handle Length:** 900mm **Handle Width:** 25mm

**Handle Length:** 1200mm **Handle Width:** 25mm