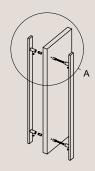

ed with a clear satin lacquer unless specified otherwise. |
| Mounting Hardware Included | Yes                                                                                                       |
| Screw / Bolt Type          | M5                                                                                                        |
| Mounts From                | Back                                                                                                      |

## **Entrada Square Bar Handle**

#### **Technical Specifications**

### **Dimensions Guide**



**Handle Length:** 600mm **Handle Width:** 25mm



**Handle Length:** 900mm **Handle Width:** 25mm



**Handle Length:** 1200mm **Handle Width:** 25mm

## **Blind Hole Mounted Guide**





### **Back To Back Mounted Guide**





### **Entrada Square Bar Handle**

#### **Technical Specifications**

#### **Product Care**

- Regular gentle care and maintenance will preserve and extend the life of your product.
- We suggest cleaning weekly, remove dust with a dry soft microfibre cloth, a damp microfibre cloth may be also be used for tougher areas.
- We recommend only using water. Avoid using cleaning products, oils, and other polishes as they may cause permanent damage.
- We recommend wearing gloves when installing and cleaning your products.
- Do not leave moisture, cleaning products, or solutions on the surface of our products as they may erode the lacquer.