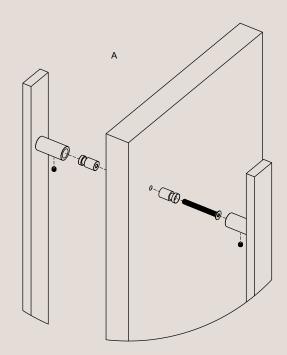

with a clear satin lacquer unless specified otherwise. |
| Mounting Hardware Included | Yes                                                                                                       |
| Screw / Bolt Type          | M5                                                                                                        |
| Mounts From                | Back                                                                                                      |

## **Entrada Square Bar Handle**

#### **Technical Specifications**

### **Dimensions Guide**



**Handle Length:** 600mm **Handle Width:** 25mm



**Handle Length:** 900mm **Handle Width:** 25mm



**Handle Length:** 1200mm **Handle Width:** 25mm

## **Blind Hole Mounted Guide**





### **Back To Back Mounted Guide**





### **Entrada Square Bar Handle**

#### **Technical Specifications**

#### **Product Care**

- Regular gentle care and maintenance will preserve and extend the life of your product.
- We suggest cleaning weekly, remove dust with a dry soft microfibre cloth, a damp microfibre cloth may be also be used for tougher areas.
- We recommend only using water. Avoid using cleaning products, oils, and other polishes as they may cause permanent damage.
- We recommend wearing gloves when installing and cleaning your products.
- Do not leave moisture, cleaning products, or solutions on the surface of our products as they may erode the lacquer.