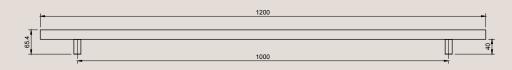

### **Dimensions Guide**

**Handle Length:** 600mm **Handle Width:** 25mm

**Handle Length:** 900mm **Handle Width:** 25mm

**Handle Length:** 1200mm **Handle Width:** 25mm