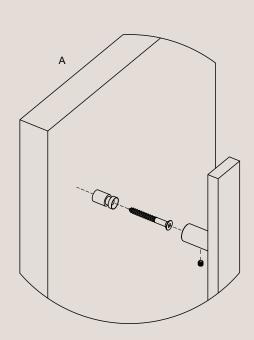

Blackened Brass All finishes are sealed with a clear satin lacquer unless specified otherwise. |
| Mounting Hardware Included | Yes                                                                                                       |
| Screw / Bolt Type          | M5                                                                                                        |
| Mounts From                | Back                                                                                                      |

## **Entrada Square Bar Handle**

#### **Technical Specifications**

### **Dimensions Guide**



**Handle Length:** 600mm **Handle Width:** 25mm



**Handle Length:** 900mm **Handle Width:** 25mm



**Handle Length:** 1200mm **Handle Width:** 25mm

## **Blind Hole Mounted Guide**





### **Back To Back Mounted Guide**





### **Entrada Square Bar Handle**

#### **Technical Specifications**

#### **Product Care**

- Regular gentle care and maintenance will preserve and extend the life of your product.
- We suggest cleaning weekly, remove dust with a dry soft microfibre cloth, a damp microfibre cloth may be also be used for tougher areas.
- We recommend only using water. Avoid using cleaning products, oils, and other polishes as they may cause permanent damage.
- We recommend wearing gloves when installing and cleaning your products.
- Do not leave moisture, cleaning products, or solutions on the surface of our products as they may erode the lacquer.