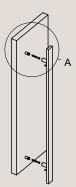

ss Blackened Brass All finishes are sealed with a clear satin lacquer unless specified otherwise. |
| Mounting Hardware Included | Yes                                                                                                       |
| Screw / Bolt Type          | M5                                                                                                        |
| Mounts From                | Back                                                                                                      |

## **Entrada Square Bar Handle**

#### **Technical Specifications**

### **Dimensions Guide**



**Handle Length:** 600mm **Handle Width:** 25mm



**Handle Length:** 900mm **Handle Width:** 25mm



**Handle Length:** 1200mm **Handle Width:** 25mm

## **Blind Hole Mounted Guide**





### **Back To Back Mounted Guide**





### **Entrada Square Bar Handle**

#### **Technical Specifications**

#### **Product Care**

- Regular gentle care and maintenance will preserve and extend the life of your product.
- We suggest cleaning weekly, remove dust with a dry soft microfibre cloth, a damp microfibre cloth may be also be used for tougher areas.
- We recommend only using water. Avoid using cleaning products, oils, and other polishes as they may cause permanent damage.
- We recommend wearing gloves when installing and cleaning your products.
- Do not leave moisture, cleaning products, or solutions on the surface of our products as they may erode the lacquer.