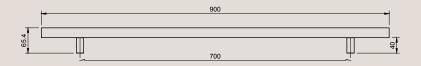

### **Dimensions Guide**

**Handle Length:** 600mm **Handle Width:** 25mm

**Handle Length:** 900mm **Handle Width:** 25mm

**Handle Length:** 1200mm **Handle Width:** 25mm