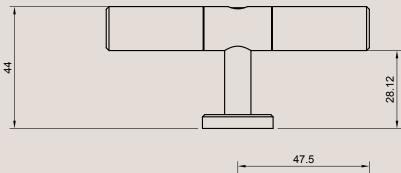

# **Dimensions Guide**

## **Product Details**

| Dimensions (mm)            | 95 L x 40 W 10 Dia                                                                                                      |
|----------------------------|-------------------------------------------------------------------------------------------------------------------------|
| Material                   | Solid Brass                                                                                                             |
| Finishes                   | Brushed Brass Aged Brass Blackened Brass All finishes are sealed with a clear satin lacquer unless specified otherwise. |
| Mounting Hardware Included | Yes                                                                                                                     |
| Screw / Bolt Type          | M5                                                                                                                      |
| Mounts From                | Back                                                                                                                    |