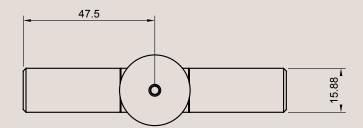

# **Dimensions Guide**

## **Product Details**

| Dimensions (mm)            | 95 L x 40 W 10 Dia                                                                                                      |
|----------------------------|-------------------------------------------------------------------------------------------------------------------------|
| Material                   | Solid Brass                                                                                                             |
| Finishes                   | Brushed Brass Aged Brass Blackened Brass All finishes are sealed with a clear satin lacquer unless specified otherwise. |
| Mounting Hardware Included | Yes                                                                                                                     |
| Screw / Bolt Type          | M5                                                                                                                      |
| Mounts From                | Back                                                                                                                    |