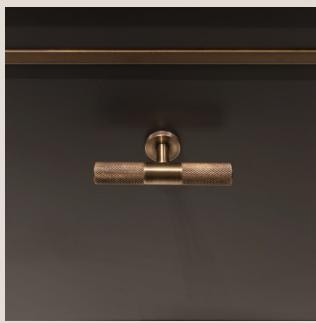

## **Etch Divide Pull**

#### **Technical Specifications**





## **Product Details**

| Dimensions (mm)            | 95 L x 40 W 10 Dia                                                                                                      |
|----------------------------|-------------------------------------------------------------------------------------------------------------------------|
| Material                   | Solid Brass                                                                                                             |
| Finishes                   | Brushed Brass Aged Brass Blackened Brass All finishes are sealed with a clear satin lacquer unless specified otherwise. |
| Mounting Hardware Included | Yes                                                                                                                     |
| Screw /