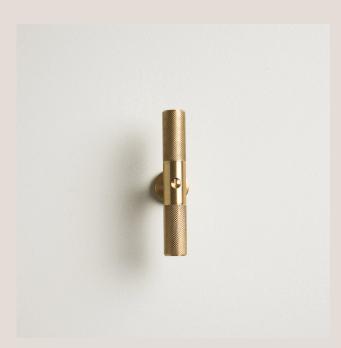

## **Etch Divide Pull**

## **Product Details**

| Dimensions (mm)            | 95 L x 40 W 10 Dia                                                                                                      |
|----------------------------|-------------------------------------------------------------------------------------------------------------------------|
| Material                   | Solid Brass                                                                                                             |
| Finishes                   | Brushed Brass Aged Brass Blackened Brass All finishes are sealed with a clear satin lacquer unless specified otherwise. |
| Mounting Hardware Included | Yes                                                                                                                     |
| Screw / Bolt Type          | M5                                                                                                                      |
| Mounts From                | Back                                                                                                                    |