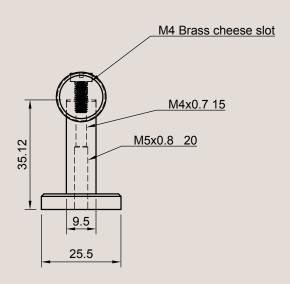

## **Product Details**

| Dimensions (mm)            | 95 L x 40 W 10 Dia                                                                                                      |
|----------------------------|-------------------------------------------------------------------------------------------------------------------------|
| Material                   | Solid Brass                                                                                                             |
| Finishes                   | Brushed Brass Aged Brass Blackened Brass All finishes are sealed with a clear satin lacquer unless specified otherwise. |
| Mounting Hardware Included | Yes                                                                                                                     |
| Screw / Bolt Type          | M5                                                                                                                      |
| Mounts From                | Back                                                                                                                    |