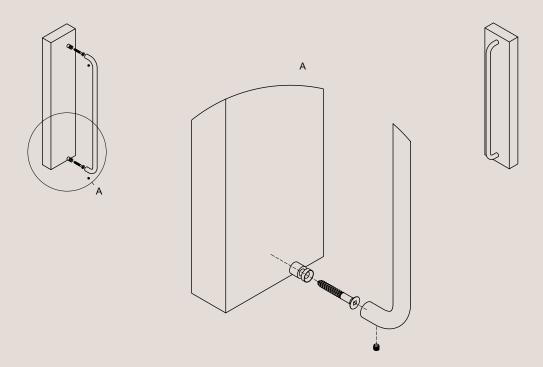

| M5                                                                                                                      |
| Mounts From                                                                                                              | Back                                                                                                                    |

# **Dimensions Guide (500mm handle)**



**Handle Length:** 500mm **Handle Diameter:** 16mm



**Handle Length:** 500mm **Handle Diameter:** 12mm

# **Dimensions Guide (600mm handle)**



**Handle Length:** 600mm **Handle Diameter:** 16mm



**Handle Length:** 600mm **Handle Diameter:** 12mm

### **Blind Hole Mounted Guide**



### **Back To Back Mounted Guide**



#### **Beam Handle**

#### **Technical Specifications**

#### **Product Care**

- Regular gentle care and maintenance will preserve and extend the life of your product.
- We suggest cleaning weekly, remove dust with a dry soft microfibre cloth, a damp microfibre cloth may be also be used for tougher areas.
- We recommend only using water. Avoid using cleaning products, oils, and other polishes as they may cause permanent damage.
- We recommend wearing gloves when installing and cleaning your products.
- Do not leave moisture, cleaning products, or solutions on the surface of our products as they may erode the lacquer.