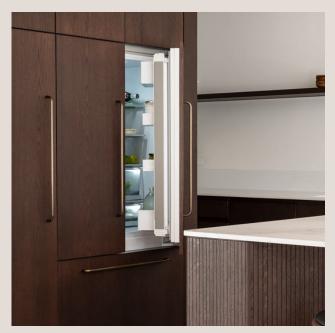

# The French Door Refrigeration Set

# **Product Details**

| <b>Dimensions (mm)</b> Each French Door Refrigeration Set consists of three Beam handles and is available in four sizes. | 500 x 12 Dia 600 x 16 Dia<br>500 x 16 Dia<br>600 x 12 Dia                                                               |
|--------------------------------------------------------------------------------------------------------------------------|-------------------------------------------------------------------------------------------------------------------------|
| Material                                                                                                                 | Solid Brass                                                                                                             |
| Finishes                                                                                                                 | Brushed Brass Aged Brass Blackened Brass All finishes are sealed with a clear satin lacquer unless specified otherwise. |
| Mounting Hardware Included                                                                                               | Yes                                                                                                                     |
| Screw / Bolt Type                                                                                                        | M5                                                                                                                      |
| Mounts From                                                                                                              | Back                                                                                                                    |