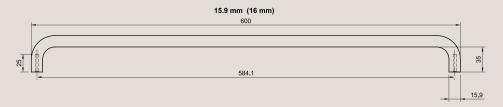

# **Dimensions Guide (600mm handle)**

**Handle Length:** 600mm **Handle Diameter:** 16mm

**Handle Length:** 600mm **Handle Diameter:** 12mm