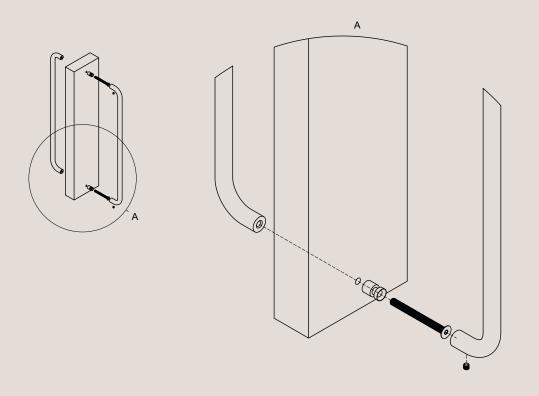

| M5                                                                                                                      |
| Mounts From                                                                                                              | Back                                                                                                                    |

# **Dimensions Guide (500mm handle)**



**Handle Length:** 500mm **Handle Diameter:** 16mm



**Handle Length:** 500mm **Handle Diameter:** 12mm

# **Dimensions Guide (600mm handle)**



**Handle Length:** 600mm **Handle Diameter:** 16mm



**Handle Length:** 600mm **Handle Diameter:** 12mm

### **Blind Hole Mounted Guide**



### **Back To Back Mounted Guide**



#### **Beam Handle**

#### **Technical Specifications**

#### **Product Care**

- Regular gentle care and maintenance will preserve and extend the life of your product.
- We suggest cleaning weekly, remove dust with a dry soft microfibre cloth, a damp microfibre cloth may be also be used for tougher areas.
- We recommend only using water. Avoid using cleaning products, oils, and other polishes as they may cause permanent damage.
- We recommend wearing gloves when installing and cleaning your products.
- Do not leave moisture, cleaning products, or solutions on the surface of our products as they may erode the lacquer.