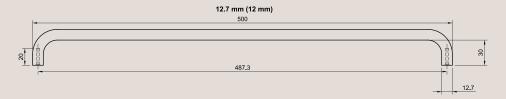

# **Dimensions Guide (500mm handle)**

**Handle Length:** 500mm **Handle Diameter:** 16mm

**Handle Length:** 500mm **Handle Diameter:** 12mm