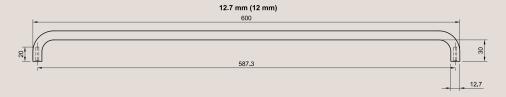

# **Dimensions Guide (600mm handle)**

**Handle Length:** 600mm **Handle Diameter:** 16mm

**Handle Length:** 600mm **Handle Diameter:** 12mm