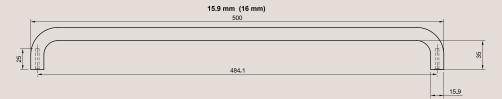

# **Dimensions Guide (500mm handle)**

**Handle Length:** 500mm **Handle Diameter:** 16mm

**Handle Length:** 500mm **Handle Diameter:** 12mm