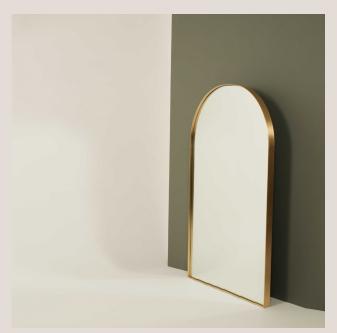

# **Gaze Mirror**

## **Product Details**

| Dimensions (mm)            | 600mm x 1200mm Dia<br>800mm x 1600mm Dia<br>900mm x 1800mm Dia                 |
|----------------------------|--------------------------------------------------------------------------------|
| Material                   | 3mm Brass                                                                      |
| Finishes                   | Brushed Brass<br>Aged Brass<br>Blackened Brass                                 |
|                            | All finishes are sealed with a clear satin lacquer unless specified otherwise. |
| Mounting Hardware Included | Split board bracket supplied for hanging                                       |