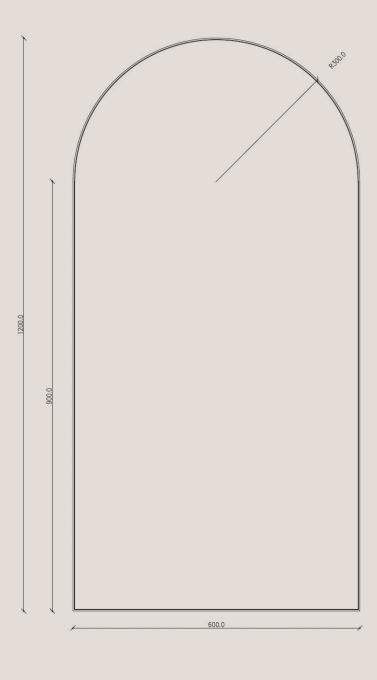

## **Dimensions Guide**

## **Product Details**

| Dimensions (mm)            | 600mm x 1200mm Dia<br>800mm x 1600mm Dia<br>900mm x 1800mm Dia                 |
|----------------------------|--------------------------------------------------------------------------------|
| Material                   | 3mm Brass                                                                      |
| Finishes                   | Brushed Brass<br>Aged Brass<br>Blackened Brass                                 |
|                            | All finishes are sealed with a clear satin lacquer unless specified otherwise. |
| Mounting Hardware Included | Split board bracket supplied for hanging                                       |