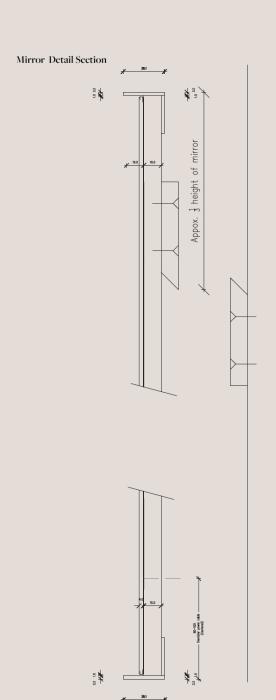

# **Gaze Mirror**

### **Technical Specifications**





## **Product Details**

| Dimensions (mm)            | 600mm x 1200mm Dia<br>800mm x 1600mm Dia<br>900mm x 1800mm Dia                 |
|----------------------------|--------------------------------------------------------------------------------|
| Material                   | 3mm Brass                                                                      |
| Finishes                   | Brushed Brass<br>Aged Brass<br>Blackened Brass                                 |
|                            | All finishes are sealed with a clear satin lacquer unless specified otherwise. |
| Mounting Hardware Included | Split board bracket supplied for hanging                                       |

## **Dimensions Guide**





#### **Gaze Mirror**

#### **Technical Specifications**

## **Product Care**

- Regular gentle care and maintenance will preserve and extend the life of your product.
- We suggest cleaning weekly, remove dust with a dry soft microfibre cloth, a damp microfibre cloth may be also be used for tougher areas.
- We recommend only using water. Avoid using cleaning products, oils, and other polishes as they may cause permanent damage.
- We recommend wearing gloves when installing and cleaning your products.
- Do not leave moisture, cleaning products, or solutions on the surface of our products as they may erode the lacquer.