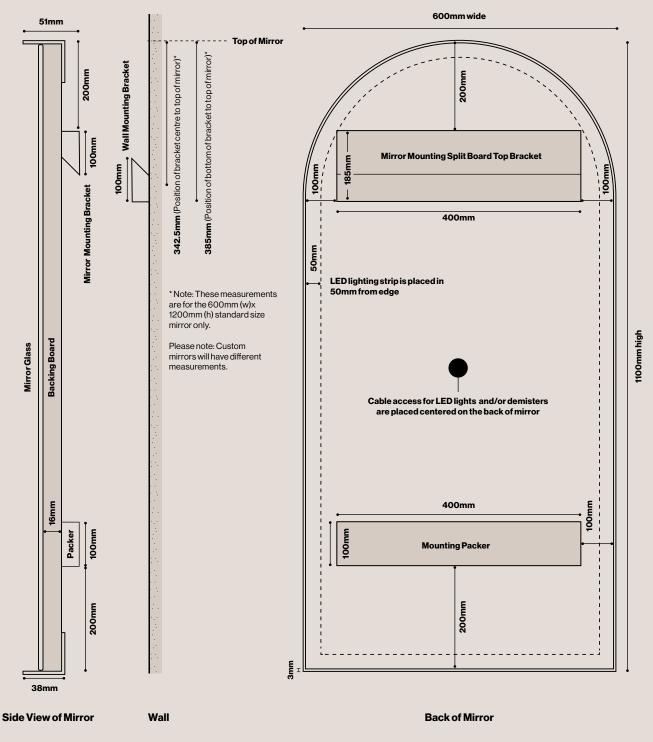

## Dimensions Guide: For 600mm (w) x 1100mm (h) standard size mirror

Note: Demister cable is white Demister model: Nu-klear 230v Note: LED cable is clear (white stripe = postive) LED transformer: 24v 80w

For more information on demister go to www.nuklearproducts.co.nz For more information on LED lighting go to

www.tasklighting.co.nz