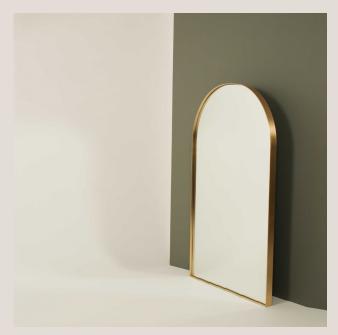

## **Gaze Mirror**

# **Product Details**

| Dimensions (mm)            | 600mm (w) x 1100mm (h)                                                             |
|----------------------------|------------------------------------------------------------------------------------|
|                            |                                                                                    |
| Material                   | 3mm Brass                                                                          |
| Finishes                   | Brushed Brass<br>Aged Brass<br>Blackened Brass                                     |
|                            | All finishes are sealed with a clear satin lacquer unless specified otherwise.     |
| Mounting Hardware Included | Split board bracket supplied for hanging (please see drawing specifications below) |