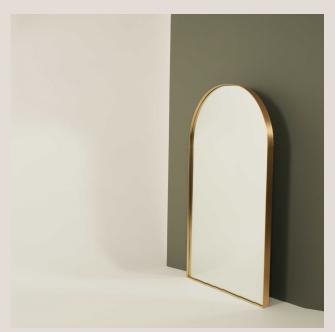

# **Product Details**

| Dimensions (mm)            | 600mm (w) x 1100mm (h)                                                             |
|----------------------------|------------------------------------------------------------------------------------|
| Material                   | 3mm Brass                                                                          |
| Finishes                   | Aged Brass<br>Dark Antique<br>Blackened Brass                                      |
|                            | All finishes are sealed with a clear satin lacquer unless specified otherwise.     |
| Mounting Hardware Included | Split board bracket supplied for hanging (please see drawing specifications below) |