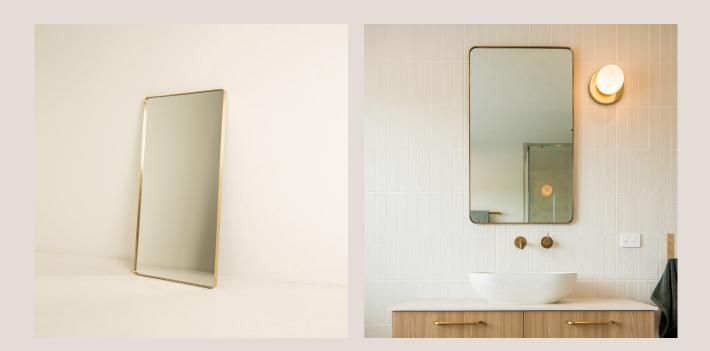

## **Here Mirror**

## **Product Details**

| Dimensions (mm)            | 600mm (w) × 1200mm (h)<br>800mm (w) × 1600mm (h)<br>900mm (w) × 1800mm (h)         |
|----------------------------|------------------------------------------------------------------------------------|
| Material                   | 3mm Brass                                                                          |
| Finishes                   | Brushed Brass<br>Aged Brass<br>Blackened Brass                                     |
|                            | All finishes are sealed with a clear satin lacquer unless specified otherwise.     |
| Mounting Hardware Included | Split board bracket supplied for hanging (please see drawing specifications below) |