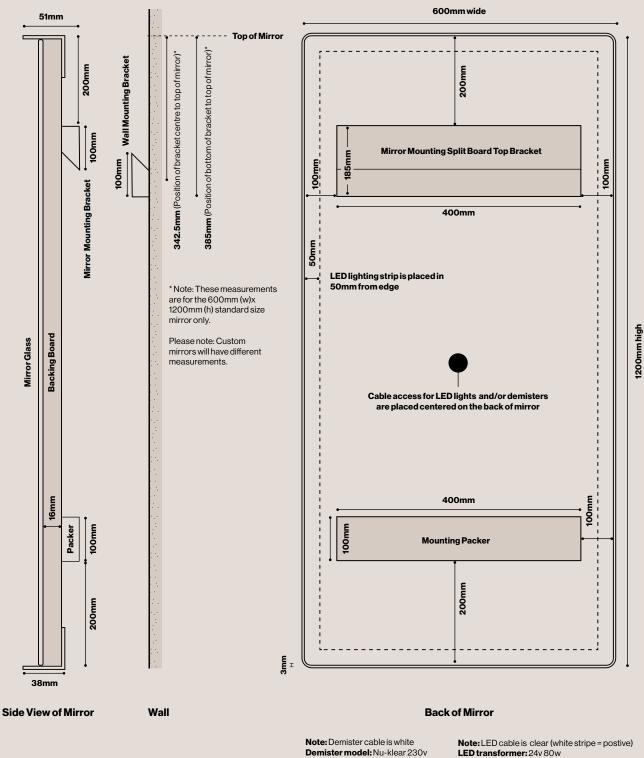

## **Product Details**

| Dimensions (mm)            | 600mm (w) × 1200mm (h)<br>800mm (w) × 1600mm (h)<br>900mm (w) × 1800mm (h)         |
|----------------------------|------------------------------------------------------------------------------------|
| Material                   | 3mm Brass                                                                          |
| Finishes                   | Brushed Brass<br>Aged Brass<br>Blackened Brass                                     |
|                            | All finishes are sealed with a clear satin lacquer unless specified otherwise.     |
| Mounting Hardware Included | Split board bracket supplied for hanging (please see drawing specifications below) |

powerSurge

For more information on LED lighting go to www.tasklighting.co.nz

For more information on demister go to www.nuklearproducts.co.nz

powerSurge

Note: Demister cable is white Demister model: Nu-klear 230v