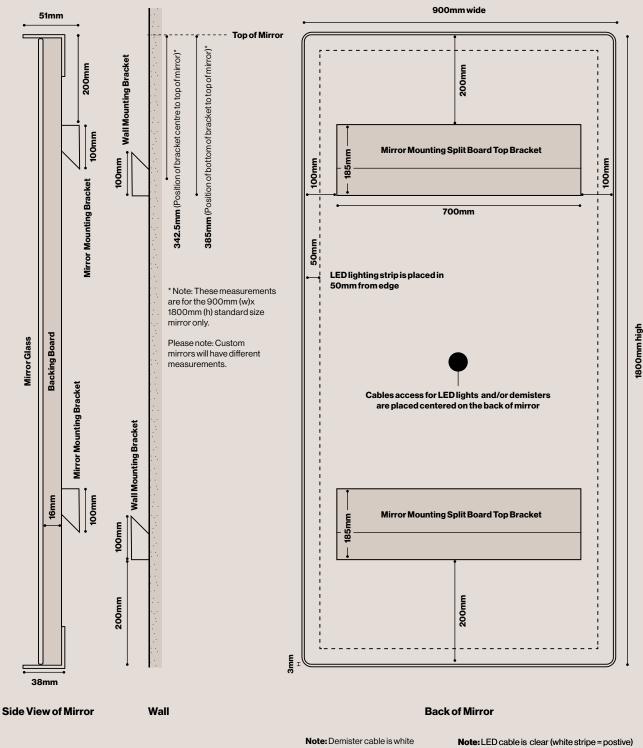

## **Product Details**

| Dimensions (mm)            | 600mm (w) × 1200mm (h)<br>800mm (w) × 1600mm (h)<br>900mm (w) × 1800mm (h)         |
|----------------------------|------------------------------------------------------------------------------------|
| Material                   | 3mm Brass                                                                          |
| Finishes                   | Brushed Brass<br>Aged Brass<br>Blackened Brass                                     |
|                            | All finishes are sealed with a clear satin lacquer unless specified otherwise.     |
| Mounting Hardware Included | Split board bracket supplied for hanging (please see drawing specifications below) |

For more information on

demister go to www.nuklearproducts.co.nz LED transformer: 24v 8500w For more information on LED lighting go to

www.tasklighting.co.nz

+ 64 9 835 29 04