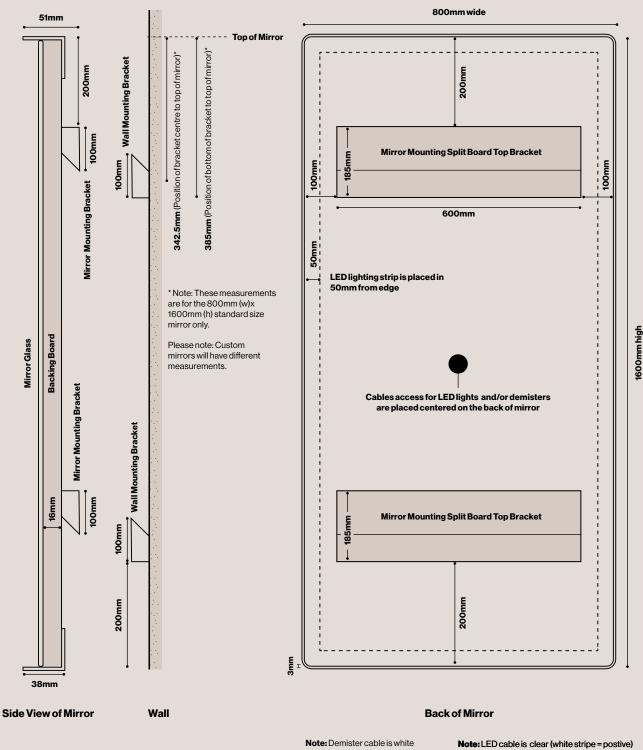

## **Product Details**

| Dimensions (mm)            | 600mm (w) × 1200mm (h)<br>800mm (w) × 1600mm (h)<br>900mm (w) × 1800mm (h)         |
|----------------------------|------------------------------------------------------------------------------------|
| Material                   | 3mm Brass                                                                          |
| Finishes                   | Brushed Brass<br>Aged Brass<br>Blackened Brass                                     |
|                            | All finishes are sealed with a clear satin lacquer unless specified otherwise.     |
| Mounting Hardware Included | Split board bracket supplied for hanging (please see drawing specifications below) |

For more information on

demister go to www.nuklearproducts.co.nz LED transformer: 24v 800w

For more information on LED lighting go to www.tasklighting.co.nz

+ 64 9 835 29 04

powerSurge

Demister model: Nu-klear 230v