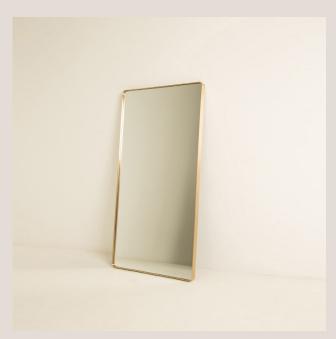

## **Here Mirror**

# **Product Details**

| Dimensions (mm)            | 600mm x 1200mm Dia<br>800mm x 1600mm Dia<br>900mm x 1800mm Dia                 |
|----------------------------|--------------------------------------------------------------------------------|
| Material                   | 3mm Brass                                                                      |
| Finishes                   | Brushed Brass<br>Aged Brass<br>Blackened Brass                                 |
|                            | All finishes are sealed with a clear satin lacquer unless specified otherwise. |
| Mounting Hardware Included | Split board bracket supplied for hanging                                       |