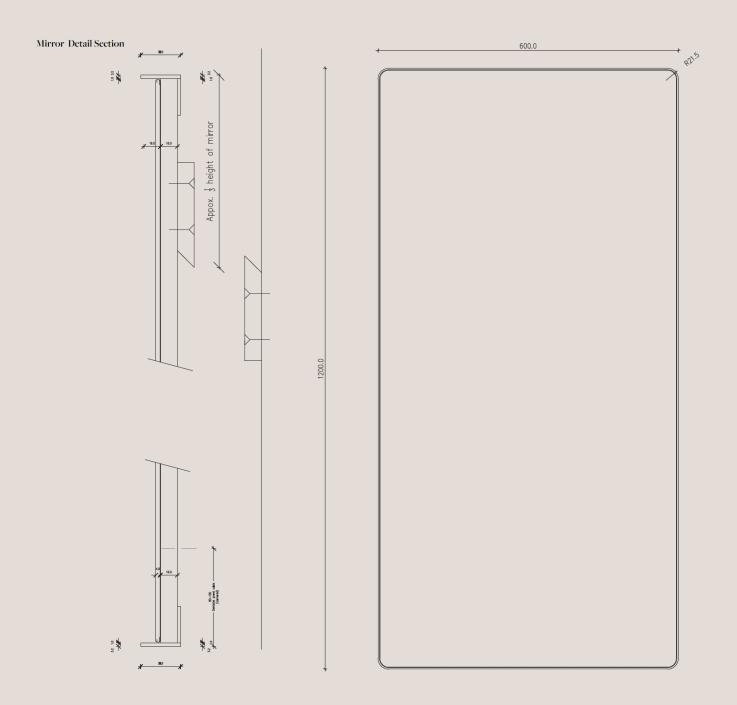

## **Dimensions Guide**

### **Here Mirror**

#### **Technical Specifications**

# **Product Details**

| Dimensions (mm)            | 600mm x 1200mm Dia<br>800mm x 1600mm Dia<br>900mm x 1800mm Dia                 |
|----------------------------|--------------------------------------------------------------------------------|
| Material                   | 3mm Brass                                                                      |
| Finishes                   | Brushed Brass<br>Aged Brass<br>Blackened Brass                                 |
|                            | All finishes are sealed with a clear satin lacquer unless specified otherwise. |
| Mounting Hardware Included | Split board bracket supplied for hanging                                       |