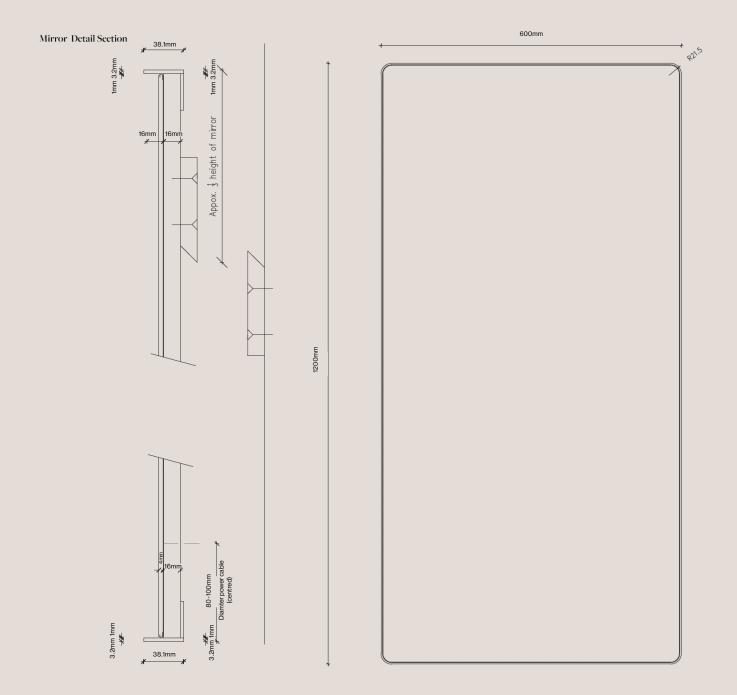

## **Here Mirror**

#### **Technical Specifications**





# **Product Details**

| Dimensions (mm)            | 600mm x 1200mm Dia<br>800mm x 1600mm Dia<br>900mm x 1800mm Dia                 |
|----------------------------|--------------------------------------------------------------------------------|
| Material                   | 3mm Brass                                                                      |
| Finishes                   | Brushed Brass<br>Aged Brass<br>Blackened Brass                                 |
|                            | All finishes are sealed with a clear satin lacquer unless specified otherwise. |
| Mounting Hardware Included | Split board bracket supplied for hanging                                       |

# **Dimensions Guide**



### **Here Mirror**

#### **Technical Specifications**

#### **Product Care**

- Regular gentle care and maintenance will preserve and extend the life of your product.
- We suggest cleaning weekly, remove dust with a dry soft microfibre cloth, a damp microfibre cloth may be also be used for tougher areas.
- We recommend only using water. Avoid using cleaning products, oils, and other polishes as they may cause permanent damage.
- We recommend wearing gloves when installing and cleaning your products.
- Do not leave moisture, cleaning products, or solutions on the surface of our products as they may erode the lacquer.