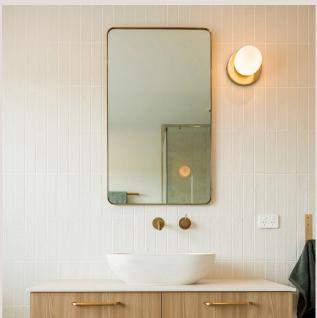

# **Here Mirror**

## **Technical Specifications**





# **Product Details**

| Dimensions (mm)            | 600mm (w) x 1100mm (h)<br>800mm (w) x 1600mm (h)                                   |
|----------------------------|------------------------------------------------------------------------------------|
| Material                   | 3mm Brass                                                                          |
| Finishes                   | Aged Brass<br>Dark Antique<br>Blackened Brass                                      |
|                            | All finishes are sealed with a clear satin lacquer unless specified otherwise.     |
| Mounting Hardware Included | Split board bracket supplied for hanging (please see drawing specifications below) |

# Dimensions Guide: For 600mm (w) x 1100mm (h) standard size mirror





www.t