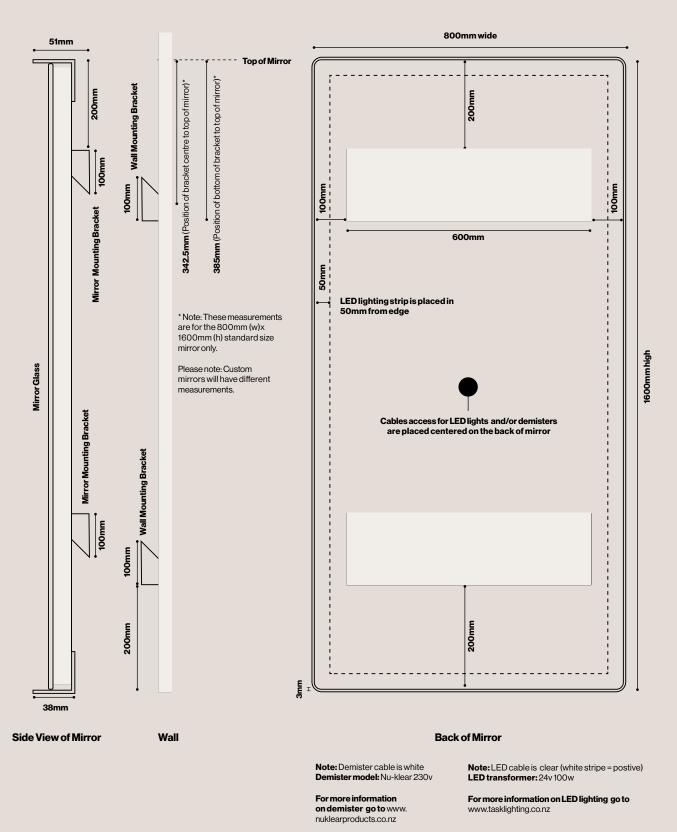

|
|----------------------------|------------------------------------------------------------------------------------|
| Material                   | 3mm Brass                                                                          |
| Finishes                   | Aged Brass<br>Dark Antique<br>Blackened Brass                                      |
|                            | All finishes are sealed with a clear satin lacquer unless specified otherwise.     |
| Mounting Hardware Included | Split board bracket supplied for hanging (please see drawing specifications below) |

# Dimensions Guide: For 600mm (w) x 1100mm (h) standard size mirror





www.tasklighting.co.nz

on demister go to www.

nuklearproducts.co.nz

# Dimensions Guide: For 800mm (w) x 1600mm (h) standard size mirror



### **Here Mirror**

#### **Technical Specifications**

#### **Product Care**

- **DO NOT USE** cleaning products, oils, and other polishes as they may cause permanent damage.
- Regular gentle care and maintenance will preserve and extend the life of your product.
- We suggest cleaning weekly, remove dust with a dry soft microfibre cloth, a damp microfibre cloth may be also be used for tougher areas.
- We recommend only using water.
- Do not leave moisture, cleaning products, or solutions on the surface of our products as they may erode the lacquer.
- We recommend wearing gloves when installing and cleaning your products.