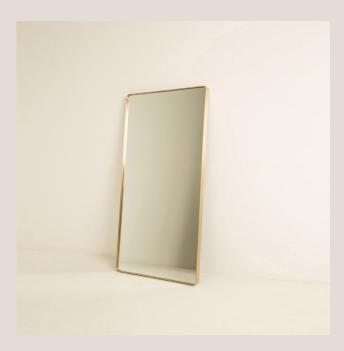

# **Here Mirror**

# **Product Details**

| Dimensions (mm)            | 600mm (w) x 1100mm (h)<br>800mm (w) x 1600mm (h)                                   |
|----------------------------|------------------------------------------------------------------------------------|
| Material                   | 3mm Brass                                                                          |
| Finishes                   | Aged Brass<br>Dark Antique<br>Blackened Brass                                      |
|                            | All finishes are sealed with a clear satin lacquer unless specified otherwise.     |
| Mounting Hardware Included | Split board bracket supplied for hanging (please see drawing specifications below) |