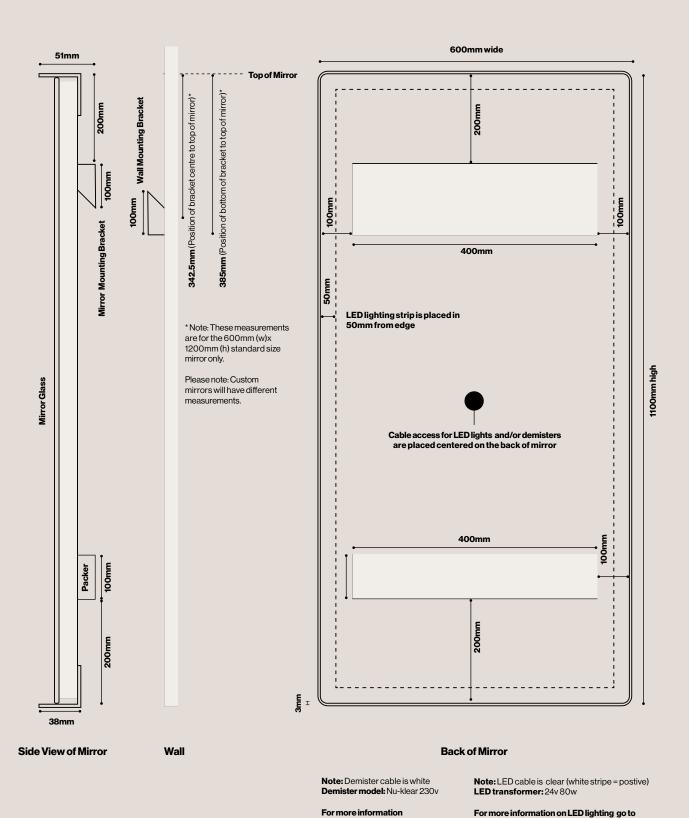

# Dimensions Guide: For 600mm (w) x 1100mm (h) standard size mirror

www.tasklighting.co.nz

on demister go to www.

nuklearproducts.co.nz