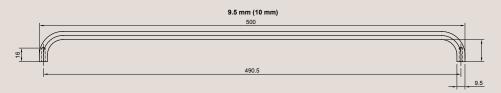

## **Dimensions Guide (500mm handle)**

**Handle Length:** 500mm **Handle Diameter:** 12mm

**Handle Length:** 500mm **Handle Diameter:** 10mm