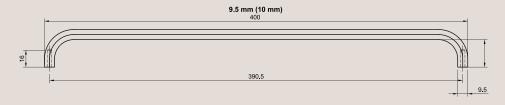

#### **Dimensions Guide (400mm handle)**

**Handle Length:** 400mm **Handle Diameter:** 12mm

**Handle Length:** 400mm **Handle Diameter:** 10mm