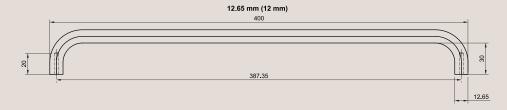

#### **Dimensions Guide (400mm handle)**

**Handle Length:** 400mm **Handle Diameter:** 12mm

**Handle Length:** 400mm **Handle Diameter:** 10mm