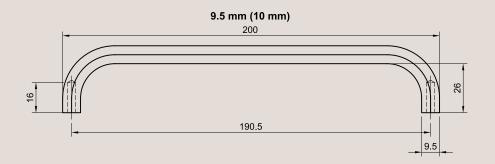

## **Dimensions Guide (200mm handle)**

Handle Length: 200mm Handle Diameter: 12mm

**Handle Length:** 200mm **Handle Diameter:** 10mm