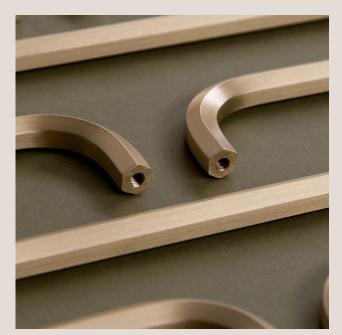

## **Hex Handle**

# **Product Details**

| Dimensions (mm)            | 200, 300, 400, 500, 600 L x 10 Dia<br>200, 300, 400, 500, 600 L x 12 Dia                                                |
|----------------------------|-------------------------------------------------------------------------------------------------------------------------|
| Material                   | Solid Brass                                                                                                             |
| Finishes                   | Brushed Brass Aged Brass Blackened Brass All finishes are sealed with a clear satin lacquer unless specified otherwise. |
| Mounting Hardware Included | Yes                                                                                                                     |
| Screw / Bolt Type          | M5                                                                                                                      |
| Mounts From                | Back                                                                                                                    |