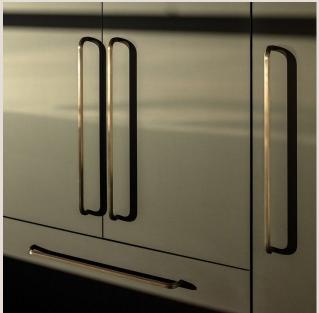

## **Hex Handle**

# **Product Details**

| Dimensions (mm)            | 200, 300, 400, 500, 600 L x 10 Dia<br>200, 300, 400, 500, 600 L x 12 Dia                                                |
|----------------------------|-------------------------------------------------------------------------------------------------------------------------|
| Material                   | Solid Brass                                                                                                             |
| Finishes                   | Brushed Brass Aged Brass Blackened Brass All finishes are sealed with a clear satin lacquer unless specified otherwise. |
| Mounting Hardware Included | Yes                                                                                                                     |
| Screw / Bolt Type          | M5                                                                                                                      |
| Mounts From                | Back                                                                                                                    |