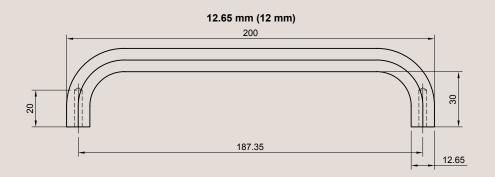

## **Dimensions Guide (200mm handle)**

Handle Length: 200mm Handle Diameter: 12mm

**Handle Length:** 200mm **Handle Diameter:** 10mm