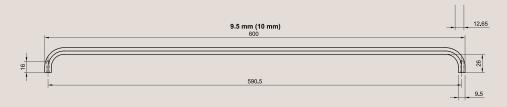

## **Dimensions Guide (600mm handle)**

**Handle Length:** 600mm **Handle Diameter:** 12mm

**Handle Length:** 600mm **Handle Diameter:** 10mm