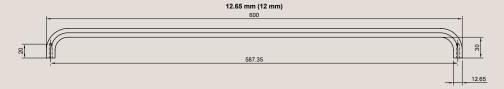

## **Dimensions Guide (600mm handle)**

**Handle Length:** 600mm **Handle Diameter:** 12mm

**Handle Length:** 600mm **Handle Diameter:** 10mm