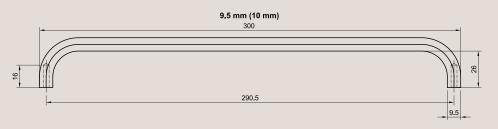

## **Dimensions Guide (300mm handle)**

**Handle Length:** 300mm **Handle Diameter:** 12mm

**Handle Length:** 300mm **Handle Diameter:** 10mm