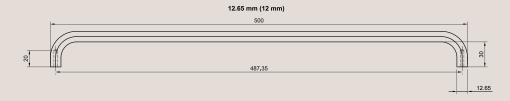

## **Dimensions Guide (500mm handle)**

**Handle Length:** 500mm **Handle Diameter:** 12mm

**Handle Length:** 500mm **Handle Diameter:** 10mm