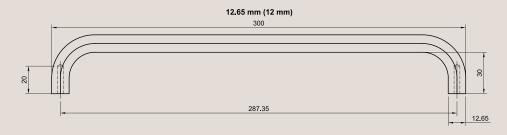

## **Dimensions Guide (300mm handle)**

**Handle Length:** 300mm **Handle Diameter:** 12mm

**Handle Length:** 300mm **Handle Diameter:** 10mm