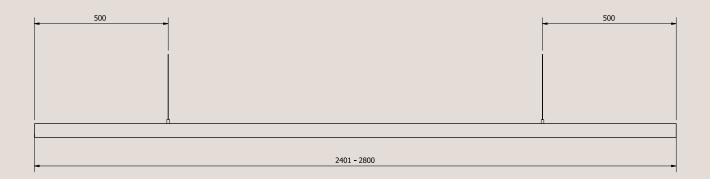

### **Product Details**

Wire Specifications (for 2401 - 2800mm long Lateral Deep Pendants) All hanging wires are supplied at standard length of 1.8 metres and electrical cable is supplied at the standard length of 3 metres long.

For lights between 2401 - 2800mm L, the standard hanging wires & electrical cable will be inset 500mm in from each end of the light.

**Please note:** The electrical cable runs up one of the hanging support wires and both are encased in a clear plastic sleeve.