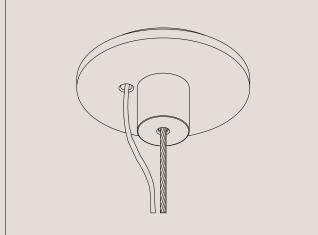

### **Ceiling Rose Detail**

Note for electrician: White cable wire = Positive Clear cable wire = Negative