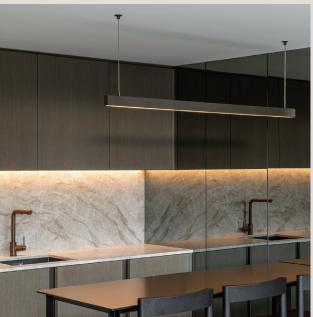

#### **Technical Specifications**

### **Product Details**

| Lig | hting | Spec | itcatio | ns |
|-----|-------|------|---------|----|
|     |       |      |         |    |

3K Warm white 19.2 Watts per metre 1140 Lumens per metre 24 Volt Dimmable

#### **Product Dimensions (mm)**

1800 L x 50 H x 25 D 2200 L x 50 H x 25 D 2800 L x 50 H x 25 D 3200 L x 50 H x 25 D