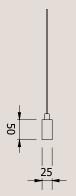

#### **Product Dimensions (mm)**

1800 L x 50 H x 25 D 2200 L x 50 H x 25 D 2800 L x 50 H x 25 D 3200 L x 50 H x 25 D