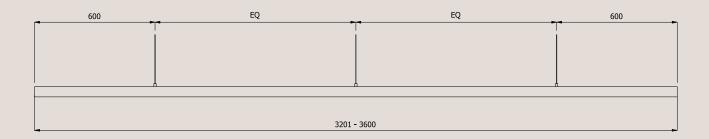

### **Product Details**

Wire Specifications (for 3201 - 3600mm long Lateral Deep Pendants) All hanging wires are supplied at standard length of 1.8 metres and electrical cable is supplied at the standard length of 3 metres long.

For lights between 3201 - 3600mm L, the standard hanging wires & electrical cable will be inset 600mm in from each end of the light.

**Please note:** The electrical cable runs up one of the hanging support wires and both are encased in a clear plastic sleeve.