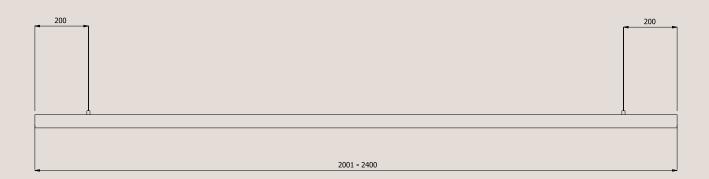

### **Product Details**

Wire Specifications (for 2001 - 2400mm long Lateral Deep Pendants)

All hanging wires are supplied at standard length of 1.8 metres and electrical cable is supplied at the standard length of 3 metres long.

For lights between 2001 - 2400mm L, the standard hanging wires & electrical cable will be inset 200mm in from each end of the light.

**Please note:** The electrical cable runs up one of the hanging support wires and both are encased in a clear plastic sleeve.