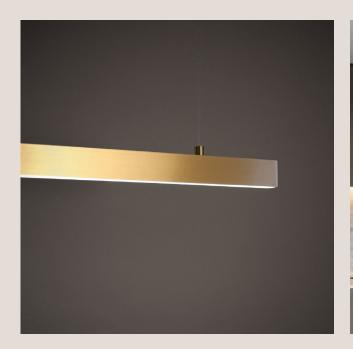

#### **Technical Specifications**

### **Product Details**

| Lig | hting | Spec | itcatio | ns |
|-----|-------|------|---------|----|
|     |       |      |         |    |

3K Warm white 19.2 Watts per metre 1140 Lumens per metre 24 Volt Dimmable

#### **Material**

Solid Brass

#### **Finishes**

Brushed Brass Aged Brass Blackened Brass

#### **Product Dimensions (mm)**

1800 L x 50 H x 25 D 2200 L x 50 H x 25 D 2800 L x 50 H x 25 D 3200 L x 50 H x 25 D