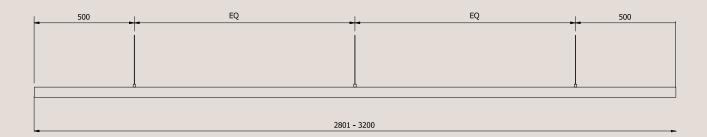

### **Product Details**

Wire Specifications (for 2801 - 3000mm long Lateral Deep Pendants) All hanging wires are supplied at standard length of 1.8 metres and electrical cable is supplied at the standard length of 3 metres long.

For lights between 2801 - 3000mm L, the standard hanging wires & electrical cable will be inset 500mm in from each end of the light.

**Please note:** The electrical cable runs up one of the hanging support wires and both are encased in a clear plastic sleeve.