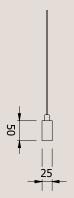

#### **Product Dimensions (mm)**

1800 L x 50 H x 25 D 2200 L x 50 H x 25 D 2800 L x 50 H x 25 D 3200 L x 50 H x 25 D