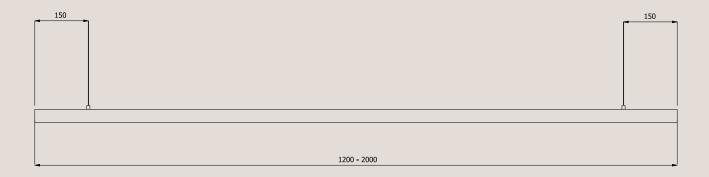

### **Product Details**

Wire Specifications (for 1200 - 2000mm long Lateral Deep Pendants) All hanging wires are supplied at standard length of 1.8 metres and electrical cable is supplied at the standard length of 3 metres long.

For lights between 1200 - 2000mm L, the standard hanging wires & electrical cable will be inset 150mm in from each end of the light.

**Please note:** The electrical cable runs up one of the hanging support wires and both are encased in a clear plastic sleeve.