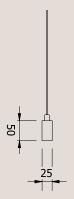

#### **Product Dimensions (mm)**

1800 L x 50 H x 25 D 2200 L x 50 H x 25 D 2800 L x 50 H x 25 D 3200 L x 50 H x 25 D