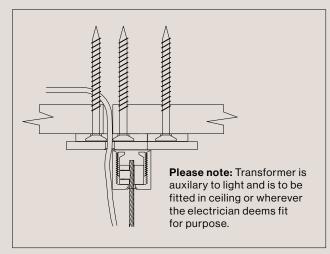

# Please note

Each light includes an auxiliary dimmable transformer.

Note for electrician: White cable wire = Positive Clear cable wire = Negative