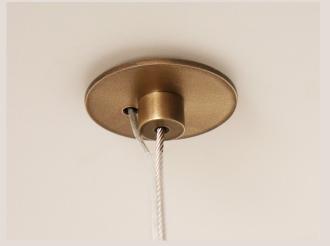

## **Technical Specifications**





### **Product Details**

| Lig | hting | Spec | itcatio | ns |
|-----|-------|------|---------|----|
|     |       |      |         |    |

3K Warm white 19.2 Watts per metre 1140 Lumens per metre 24 Volt Dimmable

Note for electrician: White cable wire = Positive Clear cable wire = Negative

# Please note

Each light includes an auxiliary dimmable transformer.

#### **Material**

Solid Brass

#### **Finishes**

Brushed Brass Aged Brass Blackened Brass

### Please note

All finishes are sealed with a clear satin lacquer unless specified otherwise.

#### **Product Dimensions (mm)**

1800 L x 50 H x 25 D 2200 L x 50 H x 25 D 2800 L x 50 H x 25 D 3200 L x 50 H x 25 D

#### **Technical Specifications**

### **Product Details**

### **Ceiling Rose Detail**









### **Product Care**

- Regular gentle care and maintenance will preserve and extend the life of your product.
- We suggest cleaning weekly, remove dust with a dry soft microfibre cloth, a damp microfibre cloth may be also be used for tougher areas.
- We recommend only using water. Avoid using cleaning products, oils, and other polishes as they may cause permanent damage.
- We recommend wearing gloves when installing and cleaning your products.
- Do not leave moisture, cleaning products, or solutions on the surface of our products as they may erode the lacquer.

### **Technical Specifications**

### **Product Details**

Wire Specifications (for 1200 - 2000mm long Lateral Deep Pendants) All hanging wires are supplied at standard length of 1.8 metres and electrical cable is supplied