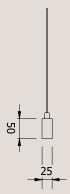

#### **Product Dimensions (mm)**

1800 L x 50 H x 25 D 2200 L x 50 H x 25 D 2800 L x 50 H x 25 D 3200 L x 50 H x 25 D