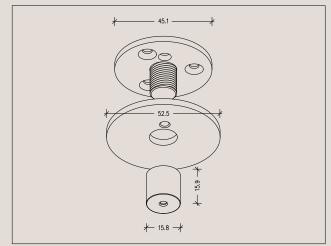

echnical Specifications**





### **Product Details**

| Lig | hting | Spec | itcatio | ns |
|-----|-------|------|---------|----|
|     |       |      |         |    |

3K Warm white 19.2 Watts per metre 1140 Lumens per metre 24 Volt Dimmable

Note for electrician: White cable wire = Positive Clear cable wire = Negative

# Please note

Each light includes an auxiliary dimmable transformer.

#### **Material**

Solid Brass

#### **Finishes**

Brushed Brass Aged Brass Blackened Brass

### Please note

All finishes are sealed with a clear satin lacquer unless specified otherwise.

#### **Product Dimensions (mm)**

1800 L x 50 H x 25 D 2200 L x 50 H x 25 D 2800 L x 50 H x 25 D 3200 L x 50 H x 25 D

#### **Technical Specifications**

### **Product Details**

### **Ceiling Rose Detail**









### **Product Care**

- Regular gentle care and maintenance will preserve and extend the life of your product.
- We suggest cleaning weekly, remove dust with a dry soft microfibre cloth, a damp microfibre cloth may be also be used for tougher areas.
- We recommend only using water. Avoid using cleaning products, oils, and other polishes as they may cause permanent damage.
- We recommend wearing gloves when installing and cleaning your products.
- Do not leave moisture, cleaning products, or solutions on the surface of our products as they may erode the lacquer.

### **Technical Specifications**

### **Product Details**

Wire Specifications (for 1200 - 2000mm long Lateral Deep Pendants) All hanging wires are supplied at standard length of 1.8 metres and electrical cable is supplied at the