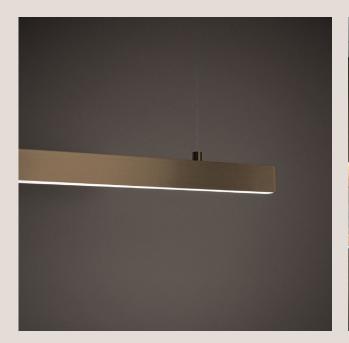

## **Product Dimensions (mm)**

1800 L x 50 H x 25 D 2200 L x 50 H x 25 D 2800 L x 50 H x 25 D 3200 L x 50 H x 25 D

#### **Material**

Solid Brass

# Finishes

Aged Brass Dark Antique Blackened Brass