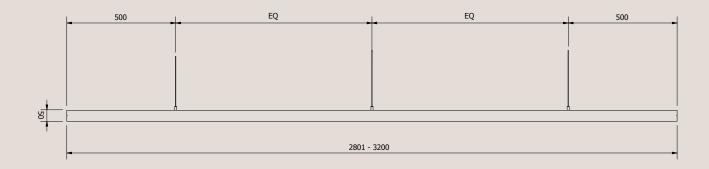

## **Product Details**

Wire Specifications All hanging wires are supplied at standard (for 2801 - 3000mm long Lateral Deep Pendants) length of 1.8 metres and electrical cable is

All hanging wires are supplied at standard length of 1.8 metres and electrical cable is supplied at the standard length of 3 metres long.

For lights between 2801 - 3000mm L, the standard hanging wires & electrical cable will be inset 500mm in from each end of the light.

**Please note:** The electrical cable runs up one of the hanging support wires and both are encased in a clear plastic sleeve.