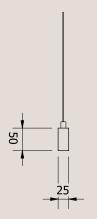

For lights between 2001 - 2400mm L, the standard hanging wires & electrical cable will be inset 200mm in from each end of the light.

**Please note:** The electrical cable runs up one of the hanging support wires and both are encased in a clear plastic sleeve.





### **Technical Specifications**

## **Product Details**

**Wire Specifications** 

All hanging wires are supplied at standard (for 2401 - 2800mm long Lateral Deep Pendants) length of 1.8 metres and electrical cable is supplied at the standard length of 3 metres long.

> For lights between 2401 - 2800mm L, the standard hanging wires & electrical cable will be inset 500mm in from each end of the light.

Please note: The electrical cable runs up one of the hanging support wires and both are encased in a clear plastic sleeve.





## **Product Details**

Wire Specifications All hanging wires are supplied at standard (for 2801 - 3000mm long Lateral Deep Pendants) length of 1.8 metres and electrical cable is

All hanging wires are supplied at standard length of 1.8 metres and electrical cable is supplied at the standard length of 3 metres long.

For lights between 2801 - 3000mm L, the standard hanging wires & electrical cable will be inset 500mm in from each end of the light.

**Please note:** The electrical cable runs up one of the hanging support wires and both are encased in a clear plastic sleeve.





### **Technical Specifications**

## **Product Details**

Wire Specifications (for 3201 - 3600mm long Lateral Deep Pendants)

All hanging wires are supplied at standard length of 1.8 metres and electrical cable is