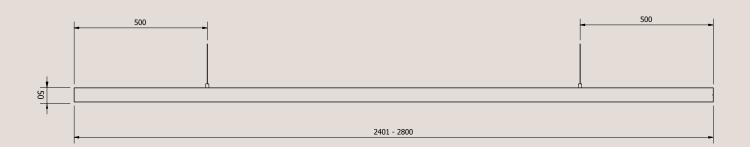

## **Product Details**

**Wire Specifications** 

All hanging wires are supplied at standard (for 2401 - 2800mm long Lateral Deep Pendants) length of 1.8 metres and electrical cable is supplied at the standard length of 3 metres long.

> For lights between 2401 - 2800mm L, the standard hanging wires & electrical cable will be inset 500mm in from each end of the light.

Please note: The electrical cable runs up one of the hanging support wires and both are encased in a clear plastic sleeve.