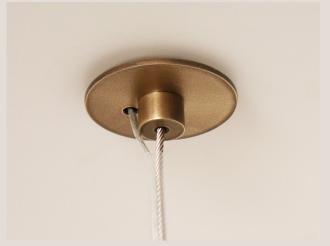

## **Ceiling Rose Detail**

#### Note for electrician:

White cable wire = Positive Clear cable wire = Negative