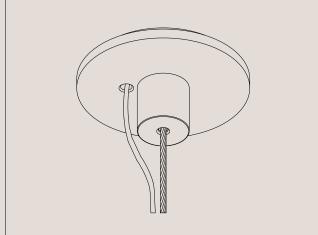

## **Ceiling Rose Detail**

#### Note for electrician:

White cable wire = Positive Clear cable wire = Negative