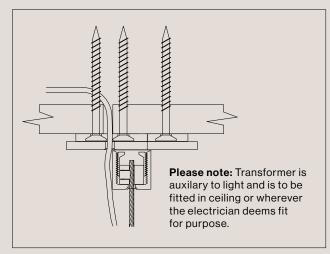

## Please note:

Please note:

transformer.

Each light includes an auxiliary dimmable

All finishes are sealed with a clear satin lacquer unless specified otherwise.

#### Note for electrician:

White cable wire = Positive Clear cable wire = Negative