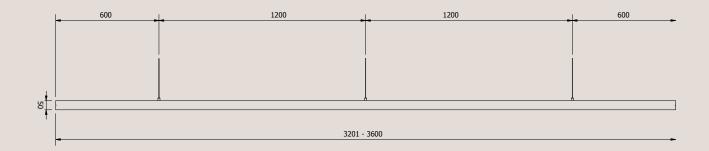

## **Product Details**

Wire Specifications (for 3201 - 3600mm long Lateral Deep Pendants)

All hanging wires are supplied at standard length of 1.8 metres and electrical cable is supplied at the standard length of 3 metres long.

For lights between 3201 - 3600mm L, the standard hanging wires & electrical cable will be inset 600mm in from each end of the light.

**Please note:** The electrical cable runs up one of the hanging support wires and both are encased in a clear plastic sleeve.