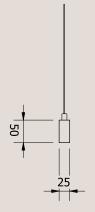

## **Product Dimensions (mm)**

1800 L x 50 H x 25 D 2200 L x 50 H x 25 D 2800 L x 50 H x 25 D 3200 L x 50 H x 25 D