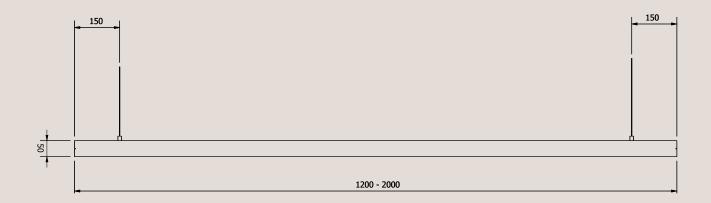

## **Product Details**

**Wire Specifications** 

All hanging wires are supplied at standard (for 1200 - 2000mm long Lateral Deep Pendants) length of 1.8 metres and electrical cable is supplied at the standard length of 3 metres long.

> For lights between 1200 - 2000mm L, the standard hanging wires & electrical cable will be inset 150mm in from each end of the light.

Please note: The electrical cable runs up one of the hanging support wires and both are encased in a clear plastic sleeve.