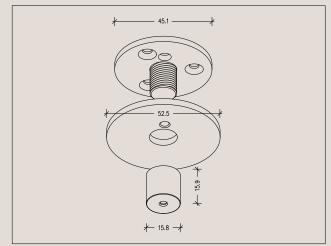

|
|---------|-------|------------|---------|
| Liahtin | 0     | <b>:</b> £ | <b></b> |
| IIANTIN | a She |            | minne   |
| LIMITUI | u one |            | เนษเอ   |

3K Warm white 19.2 Watts per metre 1140 Lumens per metre 24 Volt Dimmable

#### Note for electrician:

White cable wire = Positive Clear cable wire = Negative

#### **Material**

Solid Brass

# Finishes

Aged Brass Dark Antique Blackened Brass

## Please note:

Please note:

transformer.

Each light includes an auxiliary dimmable

All finishes are sealed with a clear satin lacquer unless specified otherwise.

## **Product Dimensions (mm)**

1800 L x 50 H x 25 D 2200 L x 50 H x 25 D 2800 L x 50 H x 25 D 3200 L x 50 H x 25 D

#### **Technical Specifications**

# **Product Details**

## **Ceiling Rose Detail**









## **Product Care**

- Regular gentle care and maintenance will preserve and extend the life of your product.
- We suggest cleaning weekly, remove dust with a dry soft microfibre cloth, a damp microfibre cloth may be also be used for tougher areas.
- We recommend only using water. Avoid using cleaning products, oils, and other polishes as they may cause permanent damage.
- We recommend wearing gloves when installing and cleaning your products.
- Do not leave moisture, cleaning products, or solutions on the surface of our products as they may erode the lacquer.

## **Product Details**

**Wire Specifications** 

All hanging wires are supplied at standard (for 1200 - 2000mm long Lateral Deep Pendants) length of 1.8 metres and electrical cable is supplied at the standard length of 3 metres l