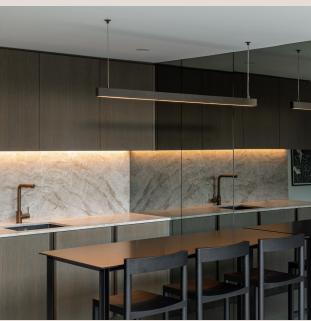

## **Product Dimensions (mm)**

1800 L x 50 H x 25 D 2200 L x 50 H x 25 D 2800 L x 50 H x 25 D 3200 L x 50 H x 25 D