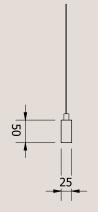

lied at the standard length of 3 metres long.

> For lights between 1200 - 2000mm L, the standard hanging wires & electrical cable will be inset 150mm in from each end of the light.

Please note: The electrical cable runs up one of the hanging support wires and both are encased in a clear plastic sleeve.





# **Product Details**

Wire Specifications (for 2001 - 2400mm Lateral Deep Pendants)

All hanging wires are supplied at standard length of 1.8 metres and electrical cable is supplied at the standard length of 3 metres long.

For lights between 2001 - 2400mm L, the standard hanging wires & electrical cable will be inset 200mm in from each end of the light.

**Please note:** The electrical cable runs up one of the hanging support wires and both are encased in a clear plastic sleeve.





### **Technical Specifications**

## **Product Details**

**Wire Specifications** 

All hanging wires are supplied at standard (for 2401 - 2800mm long Lateral Deep Pendants) length of 1.8 metres and electrical cable is supplied at the standard length of 3 metres long.

> For lights between 2401 - 2800mm L, the standard hanging wires & electrical cable will be inset 500mm in from each end of the light.

Please note: The electrical cable runs up one of the hanging support wires and both are encased in a clear plastic sleeve.





## **Product Details**

Wire Specifications All hanging wires are supplied at standard (for 2801 - 3000mm long Lateral Deep Pendants) length of 1.8 metres and electrical cable is

All hanging wires are supplied at standard length of 1.8 metres and electrical cable