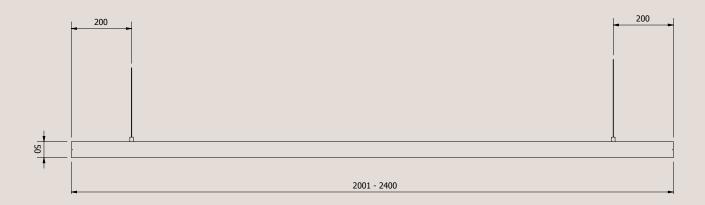

# **Product Details**

Wire Specifications (for 2001 - 2400mm Lateral Deep Pendants)

All hanging wires are supplied at standard length of 1.8 metres and electrical cable is supplied at the standard length of 3 metres long.

For lights between 2001 - 2400mm L, the standard hanging wires & electrical cable will be inset 200mm in from each end of the light.

**Please note:** The electrical cable runs up one of the hanging support wires and both are encased in a clear plastic sleeve.