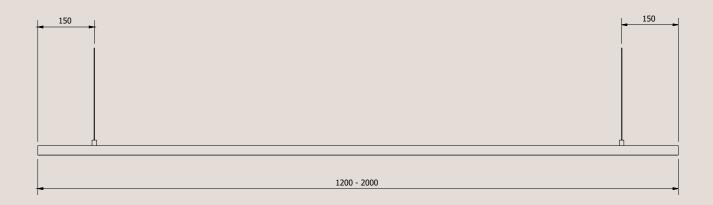

Wire Specifications (for 1200 - 2000mm long Lateral Lights)

All hanging wires are supplied at standard length of 1.8 metres and electrical cable is supplied at the standard length of 3 metres long.

For lights between 1200 - 2000mm L, the standard hanging wires & electrical cable will be inset 150mm in from each end of the light.