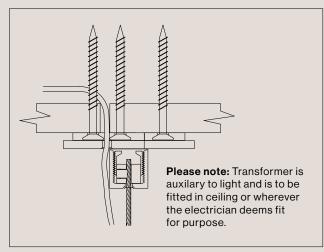

# **Product Details**

| Lighting Specifications | 3K Warm white<br>19.2 Watts per metre<br>1140 Lumens per metre<br>24 Volt<br>Dimmable | Please note Each light includes an auxiliary dimmable transformer. |
|-------------------------|---------------------------------------------------------------------------------------|--------------------------------------------------------------------|
|                         | Note for electrician:<br>White cable wire = Positive<br>Clear cable wire = Negative   |                                                                    |
| Material                | Solid Brass                                                                           |                                                                    |

#### **Ceiling Rose Detail**