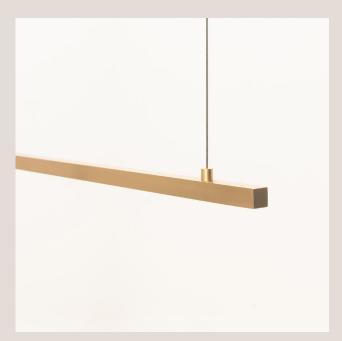

# **Lateral Pendant**

#### **Technical Specifications**

# **Product Details**

| Lighting Specifications | 3K Warm white<br>19.2 Watts per metre<br>1140 Lumens per metre<br>24 Volt<br>Dimmable | Please note Each light includes an auxiliary dimmable transformer. |
|-------------------------|---------------------------------------------------------------------------------------|--------------------------------------------------------------------|
|                         | Note for electrician:<br>White cable wire = Positive<br>Clear cable wire = Negative   |                                                                    |
| Material                | Solid Brass                                                                           |                                                                    |

| Material | Solid Brass                                    |                                                                                            |
|----------|------------------------------------------------|--------------------------------------------------------------------------------------------|
| Finishes | Brushed Brass<br>Aged Brass<br>Blackened Brass | Please note All finishes are sealed with a clear satin lacquer unless specified otherwise. |
|          |                                                |                                                                                            |

1800 L x 25 H x 25 D 2200 L x 25 H x 25 D 2800 L x 25 H x 25 D 3200 L x 25 H x 25 D

**Product Dimensions (mm)** 