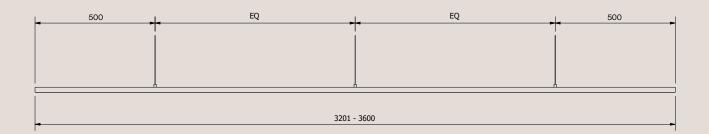

For lights between 2801 - 3000mm L, the standard hanging wires & electrical cable will be inset 500mm in from each end of the light.

Wire Specifications (for 3201 - 3600mm long Lateral Lights)

All hanging wires are supplied at standard length of 1.8 metres and electrical cable is supplied at the standard length of 3 metres long.

For lights between 3201 - 3600mm L, the standard hanging wires & electrical cable will be inset 500mm in from each end of the light.