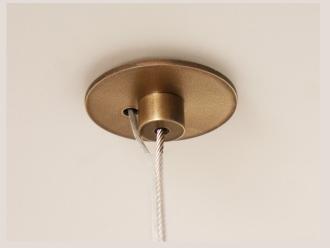

|

| Material | Solid Brass                                    |                                                                                            |
|----------|------------------------------------------------|--------------------------------------------------------------------------------------------|
| Finishes | Brushed Brass<br>Aged Brass<br>Blackened Brass | Please note All finishes are sealed with a clear satin lacquer unless specified otherwise. |
|          |                                                |                                                                                            |

1800 L x 25 H x 25 D 2200 L x 25 H x 25 D 2800 L x 25 H x 25 D 3200 L x 25 H x 25 D

**Product Dimensions (mm)** 

#### **Ceiling Rose Detail**









### **Product Care**

- Regular gentle care and maintenance will preserve and extend the life of your product.
- We suggest cleaning weekly, remove dust with a dry soft microfibre cloth, a damp microfibre cloth may be also be used for tougher areas.
- We recommend only using water. Avoid using cleaning products, oils, and other polishes as they may cause permanent damage.
- We recommend wearing gloves when installing and cleaning your products.
- Do not leave moisture, cleaning products, or solutions on the surface of our products as they may erode the lacquer.

Wire Specifications (for 1200 - 2000mm long Lateral Lights)

All hanging wires are supplied at standard length of 1.8 metres and electrical cable is supplied at the standard length of 3 metres long.

For lights between 1200