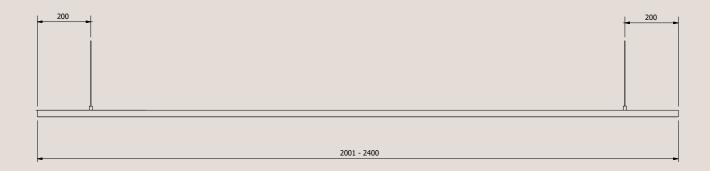

## **Product Details**

Wire Specifications (for 2001 - 2400mm long Lateral Lights)

All hanging wires are supplied at standard length of 1.8 metres and electrical cable is supplied at the standard length of 3 metres long.

For lights between 2001 - 2400mm L, the standard hanging wires & electrical cable will be inset 200mm in from each end of the light.