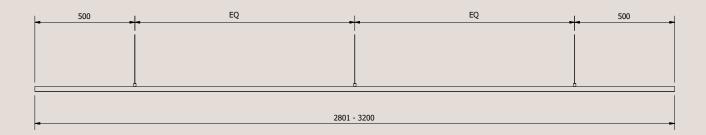

For lights between 2401 - 2800mm L, the standard hanging wires & electrical cable will be inset 500mm in from each end of the light.

Wire Specifications (for 2801 - 3000mm long Lateral Lights)

All hanging wires are supplied at standard length of 1.8 metres and electrical cable is supplied at the standard length of 3 metres long.

For lights between 2801 - 3000mm L, the standard hanging wires & electrical cable will be inset 500mm in from each end of the light.

Wire Specifications (for 3201 - 3600mm long Lateral Lights)

All hanging wires are supplied at standard length of 1.8 metres and electrical cable is supplied at the standard length of 3 metres long.