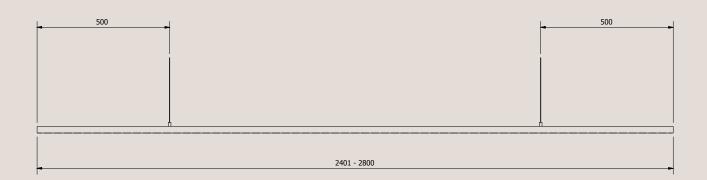

# **Product Details**

Wire Specifications (for 2401 - 2800mm long Lateral Lights)

All hanging wires are supplied at standard length of 1.8 metres and electrical cable is supplied at the standard length of 3 metres long.

For lights between 2401 - 2800mm L, the standard hanging wires & electrical cable will be inset 500mm in from each end of the light.

Wire Specifications (for 2801 - 3000mm long Lateral Lights)

All hanging wires are supplied at standard length of 1.8 metres and electrical cable is supplied at the standard length of 3 metres long.