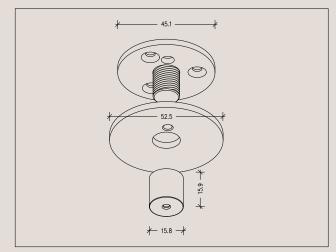

|

| Material | Solid Brass                                    |                                                                                            |
|----------|------------------------------------------------|--------------------------------------------------------------------------------------------|
| Finishes | Brushed Brass<br>Aged Brass<br>Blackened Brass | Please note All finishes are sealed with a clear satin lacquer unless specified otherwise. |
|          |                                                |                                                                                            |

1800 L x 25 H x 25 D 2200 L x 25 H x 25 D 2800 L x 25 H x 25 D 3200 L x 25 H x 25 D

**Product Dimensions (mm)** 

#### **Ceiling Rose Detail**









### **Product Care**

- Regular gentle care and maintenance will preserve and extend the life of your product.
- We suggest cleaning weekly, remove dust with a dry soft microfibre cloth, a damp microfibre cloth may be also be used for tougher areas.
- We recommend only using water. Avoid using cleaning products, oils, and other polishes as they may cause permanent damage.
- We recommend wearing gloves when installing and cleaning your products.
- Do not leave moisture, cleaning products, or solutions on the surface of our products as they may erode the lacquer.

Wire Specifications (for 1200 - 2000mm long Lateral Lights)

All hanging wires are supplied at standard length of 1.8 metres and electrical cable is supplied at the standard length of 3 metres long.

For lights between 1200 - 200