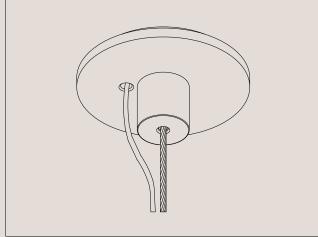

|

| Material | Solid Brass                                    |                                                                                            |
|----------|------------------------------------------------|--------------------------------------------------------------------------------------------|
| Finishes | Brushed Brass<br>Aged Brass<br>Blackened Brass | Please note All finishes are sealed with a clear satin lacquer unless specified otherwise. |
|          |                                                |                                                                                            |

1800 L x 25 H x 25 D 2200 L x 25 H x 25 D 2800 L x 25 H x 25 D 3200 L x 25 H x 25 D

**Product Dimensions (mm)** 

#### **Ceiling Rose Detail**









### **Product Care**

- Regular gentle care and maintenance will preserve and extend the life of your product.
- We suggest cleaning weekly, remove dust with a dry soft microfibre cloth, a damp microfibre cloth may be also be used for tougher areas.
- We recommend only using water. Avoid using cleaning products, oils, and other polishes as they may cause permanent damage.
- We recommend wearing gloves when installing and cleaning your products.
- Do not leave moisture, cleaning products, or solutions on the surface of our products as they may erode the lacquer.

Wire Specifications (for 1200 - 2000mm long Lateral Lights)

All hanging wires are supplied at standard length of 1.8 metres and electrical cable is supplied at the standard length of 3 metres long.

For lights between 1200 -