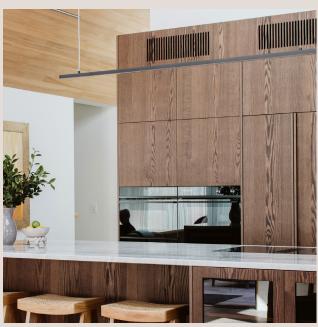

# **Lateral Pendant**

#### **Technical Specifications**

# **Product Details**

| Lighting Specifications | 3K Warm white<br>19.2 Watts per metre<br>1140 Lumens per metre<br>24 Volt<br>Dimmable | Please note Each light includes an auxiliary dimmable transformer. |
|-------------------------|---------------------------------------------------------------------------------------|--------------------------------------------------------------------|
|                         | Note for electrician:<br>White cable wire = Positive<br>Clear cable wire = Negative   |                                                                    |
| Material                | Solid Brass                                                                           |                                                                    |