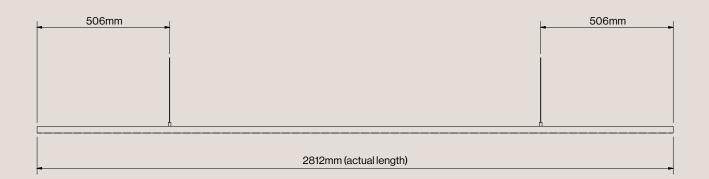

### **Product Details**

Wire Specifications (for 2800mm long Lateral Pendant) All hanging wires are supplied at standard length of 1.8 metres and electrical cable is supplied at the standard length of 3 metres long.

For the 2800mm long pendant, the standard hanging wires & electrical cable will be inset 506mm in from each end of the light.

**Please note:** The electrical cable runs up one of the hanging support wires and is encased in a clear plastic sleeve.