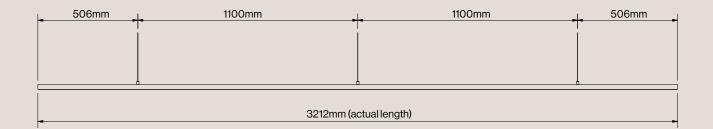

### **Product Details**

Wire Specifications (for 3200mm long Lateral Pendant) All hanging wires are supplied at standard length of 1.8 metres and electrical cable is supplied at the standard length of 3 metres long.

For the 3200mm long pendant, the standard hanging wires & electrical cable will be inset 506mm in from each end of the light.

**Please note:** The electrical cable runs up one of the hanging support wires and is encased in a clear plastic sleeve.