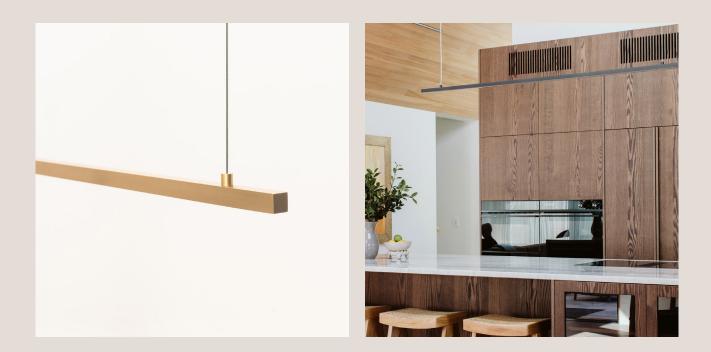

## **Product Details**

| Lighting Specifcations  | 3K Warm white<br>19.2 Watts per metre<br>1140 Lumens per metre<br>24 Volt<br>Dimmable | <b>Please note</b><br>Each light includes<br>an auxiliary dimmable<br>transformer.                            |
|-------------------------|---------------------------------------------------------------------------------------|---------------------------------------------------------------------------------------------------------------|
|                         | Note for electrician:<br>White cable wire = Positive<br>Clear cable wire = Negative   | 9                                                                                                             |
| Material                | Solid Brass                                                                           |                                                                                                               |
| Finishes                | Brushed Brass<br>Aged Brass<br>Blackened Brass                                        | <b>Please note</b><br>All finishes are<br>sealed with a clear<br>satin lacquer unless<br>specified otherwise. |
| Product Dimensions (mm) | 1800Lx25Hx25D<br>2200Lx25Hx25D<br>2800Lx25Hx25D<br>3200Lx25Hx25D                      |                                                                                                               |

### **Product Details**