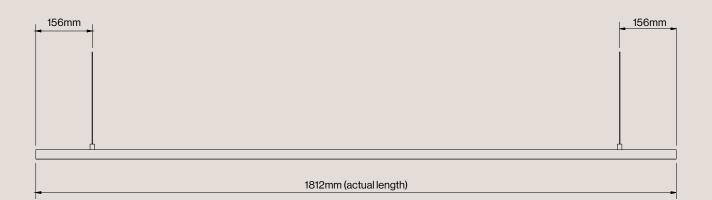

### **Product Details**

Wire Specifications (for 1800mm long Lateral Pendant) All hanging wires are supplied at standard length of 1.8 metres and electrical cable is supplied at the standard length of 3 metres long.

For the 1800mm long pendant, the standard hanging wires & electrical cable will be inset 156mm in from each end of the light.

**Please note:** The electrical cable runs up one of the hanging support wires and is encased in a clear plastic sleeve.