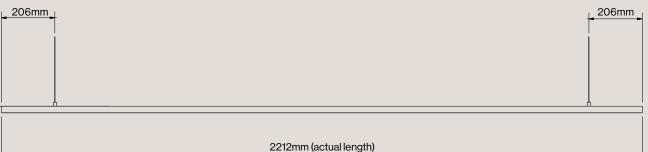

### **Product Details**

**Wire Specifications** (for 2200mm long Lateral Pendant) All hanging wires are supplied at standard length of 1.8 metres and electrical cable is supplied at the standard length of 3 metres long.

For the 2200mm long pendant, the standard hanging wires & electrical cable will be inset 206mm in from each end of the light.

Please note: The electrical cable runs up one of the hanging support wires and is encased in a clear plastic sleeve.