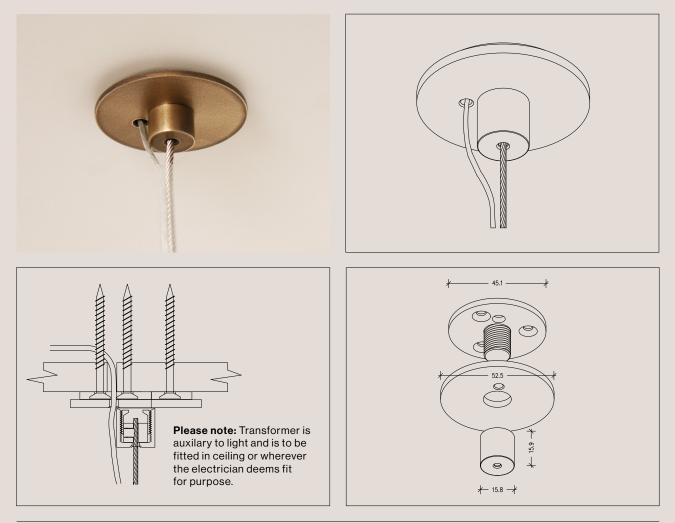

#### **Ceiling Rose Detail**

### **Product Details**

Wire Specifications (for 1800mm long Lateral Pendant) All hanging wires are supplied at standard length of 1.8 metres and electrical cable is supplied at the standard length of 3 metres long.

For the 1800mm long pendant, the standard hanging wires & electrical cable will be inset 156mm in from each end of the light.

**Please note:** The electrical cable runs up one of the hanging support wires and is encased in a clear plastic sleeve.

#### **Transformer Specifications**

Wattage: 40 Dimensions: 135 x 50 x 30mm