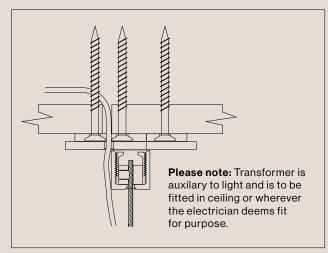

#### Please note:

Please note:

transformer.

Each light includes an auxiliary dimmable

All finishes are sealed with a clear satin lacquer unless specified otherwise.