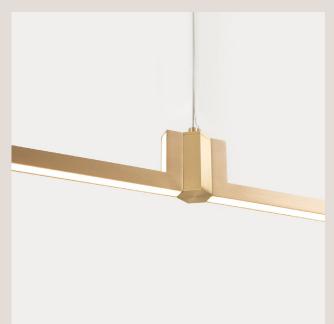

# **Product Details**

3K Warm white 19.2 Watts per metre 1140 Lumens per metre 24 Volt Dimmable

### **Finishes**

Brushed Brass Aged Brass Blackened Brass

## **Product Dimensions (mm)**

1670 L 2370 L