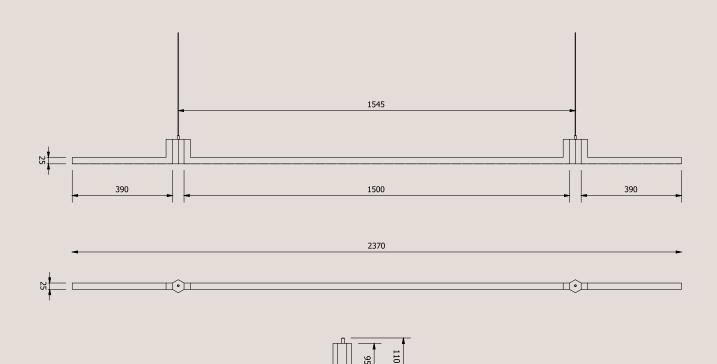

## **Product Dimensions (mm)**

1670 L 2370 L

# Wire Specifications (for 2370mm Link Pendant)

All hanging wires are supplied at standard length of 1.8 metres and electrical cable is supplied at the standard length of 3 metres long.

**Please note:** The electrical cable runs up one of the hanging support wires and both are encased in a clear plastic sleeve.