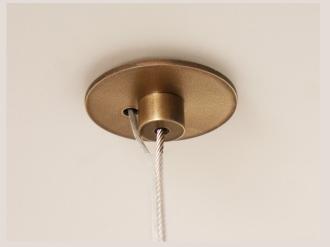

# **Link Pendant**

## **Technical Specifications**





# **Product Details**

3K Warm white 19.2 Watts per metre 1140 Lumens per metre 24 Volt Dimmable

#### Note for electrician:

White cable wire = Positive Clear cable wire = Negative

| ater |  |
|------|--|
|      |  |
|      |  |

Solid Brass

### **Finishes**

Brushed Brass Aged Brass Blackened Brass

#### Please note:

Please note:

transformer.

Each light includes an auxiliary dimmable

All finishes are sealed with a clear satin lacquer unless specified otherwise.

## **Product Dimensions (mm)**

1670 L 2370 L



# **Product Details**

## **Ceiling Rose Detail**









## **Product Care**

- Regular gentle care and maintenance will preserve and extend the life of your product.
- We suggest cleaning weekly, remove dust with a dry soft microfibre cloth, a damp microfibre cloth may be also be used for tougher areas.
- We recommend only using water. Avoid using cleaning products, oils, and other polishes as they may cause permanent damage.
- We recommend wearing gloves when installing and cleaning your products.
- Do not leave moisture, cleaning products, or solutions on the surface of our products as they may erode the lacquer.

# **Product Details**

# Wire Specifications (for 1670mm Link Pendant)

All hanging wires are supplied at standard length of 1.8 metres and electrical cable is supplied at the standard length of 3 metres long.

**Please note