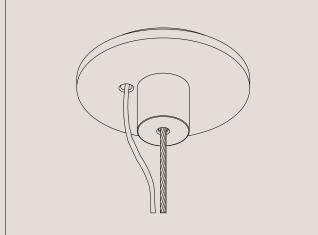

# **Link Pendant**

## **Technical Specifications**





# **Product Details**

3K Warm white 19.2 Watts per metre 1140 Lumens per metre 24 Volt Dimmable

#### Note for electrician:

White cable wire = Positive Clear cable wire = Negative

| ater |  |
|------|--|
|      |  |
|      |  |

Solid Brass

### **Finishes**

Brushed Brass Aged Brass Blackened Brass

#### Please note:

Please note:

transformer.

Each light includes an auxiliary dimmable

All finishes are sealed with a clear satin lacquer unless specified otherwise.

## **Product Dimensions (mm)**

1670 L 2370 L



# **Product Details**

## **Ceiling Rose Detail**









## **Product Care**

- Regular gentle care and maintenance will preserve and extend the life of your product.
- We suggest cleaning weekly, remove dust with a dry soft microfibre cloth, a damp microfibre cloth may be also be used for tougher areas.
- We recommend only using water. Avoid using cleaning products, oils, and other polishes as they may cause permanent damage.
- We recommend wearing gloves when installing and cleaning your products.
- Do not leave moisture, cleaning products, or solutions on the surface of our products as they may erode the lacquer.

# **Product Details**

# Wire Specifications (for 1670mm Link Pendant)

All hanging wires are supplied at standard length of 1.8 metres and electrical cable is supplied at the standard length of 3 metres long.

**Please note:*