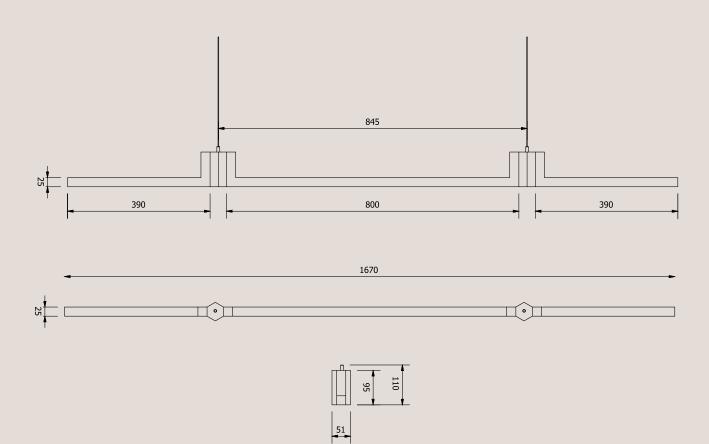

## **Product Dimensions (mm)**

1670 L 2370 L

# Wire Specifications (for 1670mm Link Pendant)

All hanging wires are supplied at standard length of 1.8 metres and electrical cable is supplied at the standard length of 3 metres long.

**Please note:** The electrical cable runs up one of the hanging support wires and both are encased in a clear plastic sleeve.