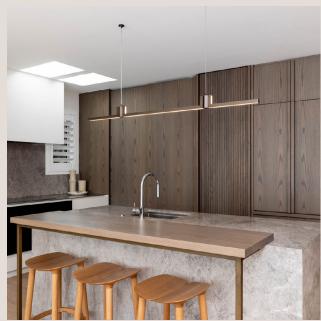

# **Link Pendant**

## **Technical Specifications**





# **Product Details**

3K Warm white 19.2 Watts per metre 1140 Lumens per metre 24 Volt Dimmable

#### Note for electrician:

White cable wire = Positive Clear cable wire = Negative

| ater |  |
|------|--|
|      |  |
|      |  |

Solid Brass

### **Finishes**

Brushed Brass Aged Brass Blackened Brass

#### Please note:

Please note:

transformer.

Each light includes an auxiliary dimmable

All finishes are sealed with a clear satin lacquer unless specified otherwise.

## **Product Dimensions (mm)**

1670 L 2370 L



# **Product Details**

## **Ceiling Rose Detail**









## **Product Care**

- Regular gentle care and maintenance will preserve and extend the life of your product.
- We suggest cleaning weekly, remove dust with a dry soft microfibre cloth, a damp microfibre cloth may b