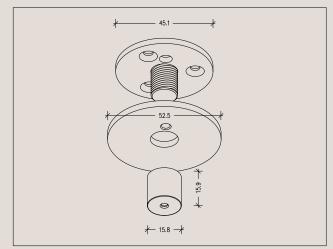

# **Link Pendant**

## **Technical Specifications**





# **Product Details**

3K Warm white 19.2 Watts per metre 1140 Lumens per metre 24 Volt Dimmable

#### Note for electrician:

White cable wire = Positive Clear cable wire = Negative

| ater |  |
|------|--|
|      |  |
|      |  |

Solid Brass

### **Finishes**

Brushed Brass Aged Brass Blackened Brass

#### Please note:

Please note:

transformer.

Each light includes an auxiliary dimmable

All finishes are sealed with a clear satin lacquer unless specified otherwise.

## **Product Dimensions (mm)**

1670 L 2370 L



# **Product Details**

## **Ceiling Rose Detail**









## **Product Care**

- Regular gentle care and maintenance will preserve and extend the life of your product.
- We suggest cleaning weekly, remove dust with a dry soft microfibre cloth, a damp microfibre cloth may be also be used for tougher areas.
- We recommend only using water. Avoid using cleaning products, oils, and other polishes as they may cause permanent damage.
- We recommend wearing gloves when installing and cleaning your products.
- Do not leave moisture, cleaning products, or solutions on the surface of our products as they may erode the lacquer.

# **Product Details**

# Wire Specifications (for 1670mm Link Pendant)

All hanging wires are supplied at standard length of 1.8 metres and electrical cable is supplied at the standard length of 3 metres long.

**Please note:** Th