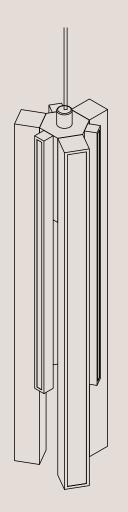

### **Product Details**

**Wire Specifications** 

**Dimensions (mm)** 

400 H x 100 Dia

3 metres.