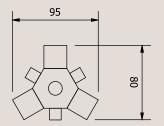

### **Product Details**

**Wire Specifications** 

**Dimensions (mm)** 

400 H x 100 Dia

3 metres.