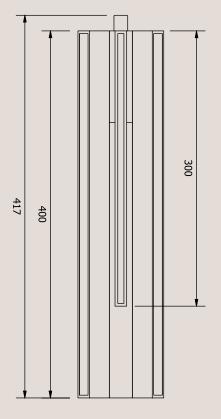

### **Product Details**

**Wire Specifications** 

**Dimensions (mm)** 

400 H x 100 Dia

3 metres.