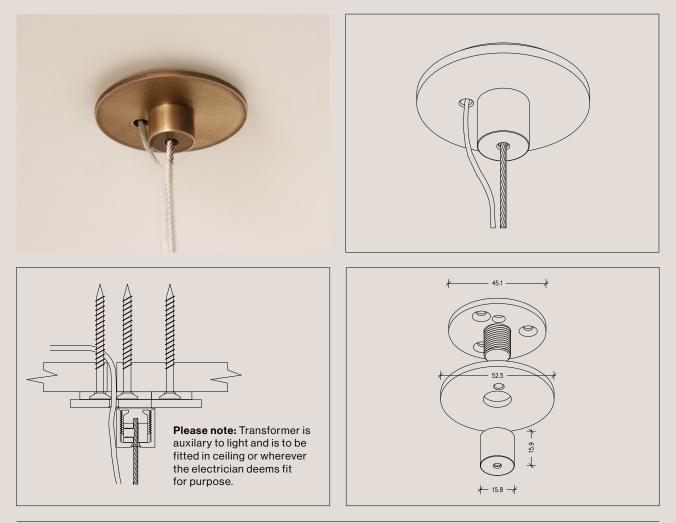

#### **Ceiling Rose Detail**

#### **Transformer Specifications**

Wattage: 40 Dimensions: 135 x 50 x 30mm

Standard length of hanging wire is 1.8 metres.

Standard length of hanging electrical cable is

**Please note:** the electrical cable runs up one of the end hanging support wires and is encased in a clear plastic sleeve.