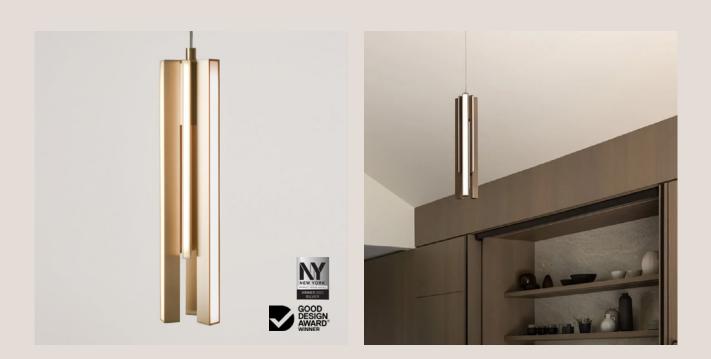

# Lito Dual Trio Pendant

# **Product Details**

| Lighting Specifications | 3K Warm white<br>19.2 Watts per metre<br>1140 Lumens per metre<br>24 Volt<br>Dimmable                | <b>Please note</b><br>Each light includes<br>an auxiliary dimmable<br>transformer. |
|-------------------------|------------------------------------------------------------------------------------------------------|------------------------------------------------------------------------------------|
|                         | <b>Note for electrician:</b><br>White cable wire = Positive<br>Clear cable wire = Negative           |                                                                                    |
| Material                | Solid Brass                                                                                          |                                                                                    |
| Finishes                | Brushed Brass<br>Aged Brass<br>Blackened Brass<br>All finishes are sealed with a clear satin lacquer |                                                                                    |
|                         | unless specified otherwise.                                                                          |                                                                                    |
| Ceiling Height          | This will be long enough to suit a floor-to-ceiling (stud) height at a maximum of 3.6 metres.        |                                                                                    |

### **Product Details**