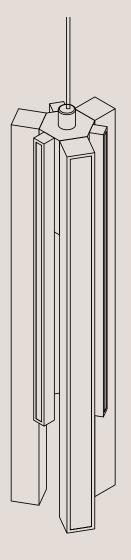

### **Wire Specifications**

Standard length of hanging wire is 1.8 metres. Standard length of hanging electrical cable is 3 metres.

#### **Dimensions (mm)**

**Please note:** the electrical cable runs up one of the end hanging support wires and is encased in a clear plastic sleeve.

#### 400 H x 100 Dia