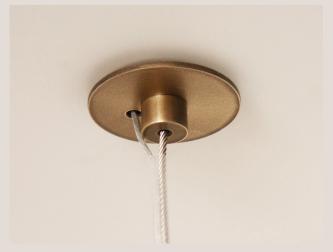

|                                                                    |
| Material                | Solid Brass                                                                                                             |                                                                    |
| Finishes                | Brushed Brass Aged Brass Blackened Brass All finishes are sealed with a clear satin lacquer unless specified otherwise. |                                                                    |
| Ceiling Height          | This will be long enough to suit a floor-to-ceiling (stud) height at a maximum of 3600 metres.                          |                                                                    |

## **Product Details**

#### **Ceiling Rose Detail**









## **Product Care**

- Regular gentle care and maintenance will preserve and extend the life of your product.
- We suggest cleaning weekly, remove dust with a dry soft microfibre cloth, a damp microfibre cloth may be also be used for tougher areas.
- We recommend only using water. Avoid using cleaning products, oils, and other polishes as they may cause permanent damage.
- We recommend wearing gloves when installing and cleaning your products.
- Do not leave moisture, cleaning products, or solutions on the surface of our products as they may erode the lacquer.

## **Product Details**

### **Wire Specifications**

Standard length of hanging wire is 1.8 metres. Standard length of hanging electrical cable is 3 metres.

#### **Dimensions (mm)**



**Please note:** the electrical cable