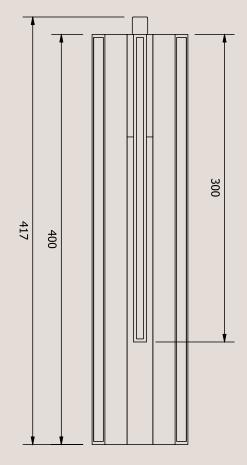

#### **Dimensions (mm)**

**Please note:** the electrical cable runs up one of the end hanging support wires and is encased in a clear plastic sleeve.

#### 400 H x 100 Dia