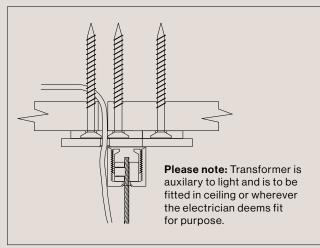

# **Product Details**

| Lighting Specifications | 3K Warm white<br>19.2 Watts per metre<br>1140 Lumens per metre<br>24 Volt<br>Dimmable                                   | Please note Each light includes an auxiliary dimmable transformer. |
|-------------------------|-------------------------------------------------------------------------------------------------------------------------|--------------------------------------------------------------------|
|                         | Note for electrician: White cable wire = Positive Clear cable wire = Negative                                           |                                                                    |
| Material                | Solid Brass                                                                                                             |                                                                    |
| Finishes                | Brushed Brass Aged Brass Blackened Brass All finishes are sealed with a clear satin lacquer unless specified otherwise. |                                                                    |
| Ceiling Height          | This will be long enough to suit a floor-to-ceiling (stud) height at a maximum of 3600 metres.                          |                                                                    |