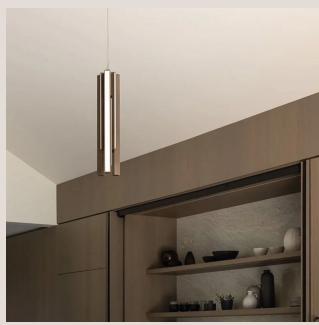

# **Lito Dual Trio**

### **Technical Specifications**





# **Product Details**

| Lighting Specifications | 3K Warm white<br>19.2 Watts per metre<br>1140 Lumens per metre<br>24 Volt<br>Dimmable                                   | Please note Each light includes an auxiliary dimmable transformer. |
|-------------------------|-------------------------------------------------------------------------------------------------------------------------|--------------------------------------------------------------------|
|                         | Note for electrician: White cable wire = Positive Clear cable wire = Negative                                           |                                                                    |
| Material                | Solid Brass