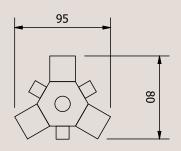

roduct.
- We suggest cleaning weekly, remove dust with a dry soft microfibre cloth, a damp microfibre cloth may be also be used for tougher areas.
- We recommend only using water. Avoid using cleaning products, oils, and other polishes as they may cause permanent damage.
- We recommend wearing gloves when installing and cleaning your products.
- Do not leave moisture, cleaning products, or solutions on the surface of our products as they may erode the lacquer.

## **Product Details**

### **Wire Specifications**

Standard length of hanging wire is 1.8 metres. Standard length of hanging electrical cable is 3 metres.

#### **Dimensions (mm)**



**Please note:** the electrical cable runs up one of the end hanging support wires and is encased in a clear plastic sleeve.

#### 400 H x 100 Dia