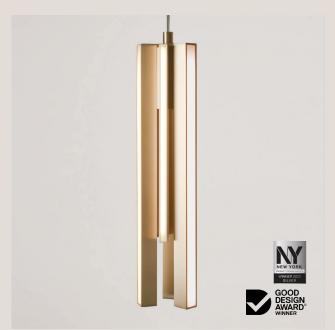

# **Lito Dual Trio**

# **Product Details**

| Lighting Specifications | 3K Warm white<br>19.2 Watts per metre<br>1140 Lumens per metre<br>24 Volt<br>Dimmable                                   | Please note Each light includes an auxiliary dimmable transformer. |
|-------------------------|-------------------------------------------------------------------------------------------------------------------------|--------------------------------------------------------------------|
|                         | Note for electrician: White cable wire = Positive Clear cable wire = Negative                                           |                                                                    |
| Material                | Solid Brass                                                                                                             |                                                                    |
| Finishes                | Brushed Brass Aged Brass Blackened Brass All finishes are sealed with a clear satin lacquer unless specified otherwise. |                                                                    |
| Ceiling Height          | This will be long enough to suit a floor-to-ceiling (stud) height at a maximum of 3600 metres.                          |                                                                    |

#### 400 H x 100 Dia