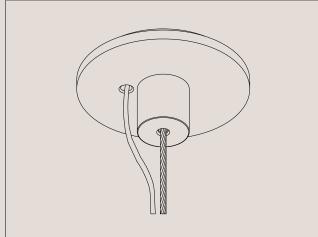

#### **Ceiling Rose Detail**

### **Wire Specifications**

Standard length of hanging wire is 1.8 metres. Standard length of hanging electrical cable is 3 metres.