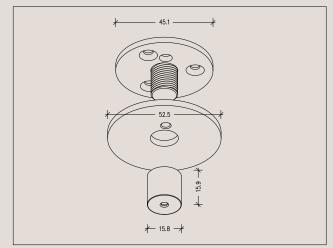

|                                                                    |
| Material                | Solid Brass                                                                                                             |                                                                    |
| Finishes                | Brushed Brass Aged Brass Blackened Brass All finishes are sealed with a clear satin lacquer unless specified otherwise. |                                                                    |
| Ceiling Height          | This will be long enough to suit a floor-to-ceiling (stud) height at a maximum of 3600 metres.                          |                                                                    |

## **Product Details**

#### **Ceiling Rose Detail**









## **Product Care**

- Regular gentle care and maintenance will preserve and extend the life of your product.
- We suggest cleaning weekly, remove dust with a dry soft microfibre cloth, a damp microfibre cloth may be also be used for tougher areas.
- We recommend only using water. Avoid using cleaning products, oils, and other polishes as they may cause permanent damage.
- We recommend wearing gloves when installing and cleaning your products.
- Do not leave moisture, cleaning products, or solutions on the surface of our products as they may erode the lacquer.

## **Product Details**

### **Wire Specifications**

Standard length of hanging wire is 1.8 metres. Standard length of hanging electrical cable is 3 metres.

#### **Dimensions (mm)**



**Please note:** the electrical cable runs u