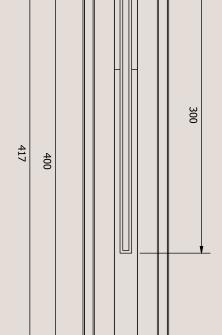

- We suggest cleaning weekly, remove dust with a dry soft microfibre cloth, a damp microfibre cloth may be also be used for tougher areas.
- We recommend only using water. Avoid using cleaning products, oils, and other polishes as they may cause permanent damage.
- We recommend wearing gloves when installing and cleaning your products.
- Do not leave moisture, cleaning products, or solutions on the surface of our products as they may erode the lacquer.

## **Lito Dual Trio Pendant**

## **Technical Specifications**

## **Product Details**

### **Wire Specifications**

Standard length of hanging wire is 1.8 metres. Standard length of hanging electrical cable is 3 metres.

#### **Dimensions (mm)**

#### 400 H x 100 Dia

### **Transformer Specifications**



Dimensions: 135 x 50 x 30mm







**Please note:** the electrical cable runs up one of the end hanging support wires and is encased in a clear plastic sleeve.