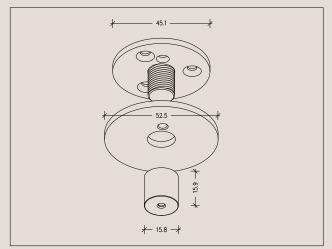

|
| Material               | Solid Brass                                                                                                             |                                                                    |
| Finishes               | Brushed Brass Aged Brass Blackened Brass All finishes are sealed with a clear satin lacquer unless specified otherwise. |                                                                    |
| Ceiling Height         | This will be long enough to suit a floor-to-ceiling (stud) height at a maximum of 3600 metres.                          |                                                                    |

## **Lito Dual Trio Pendant**

### **Technical Specifications**

## **Product Details**

### **Ceiling Rose Detail**









## **Product Care**

- Regular gentle care and maintenance will preserve and extend the life of your product.
- We suggest cleaning weekly, remove dust with a dry soft microfibre cloth, a damp microfibre cloth may be also be used for tougher areas.
- We recommend only using water. Avoid using cleaning products, oils, and other polishes as they may cause permanent damage.
- We recommend wearing gloves when installing and cleaning your products.
- Do not leave moisture, cleaning products, or solutions on the surface of our products as they may erode the lacquer.

## **Lito Dual Trio Pendant**

## **Technical Specifications**

## **Product Details**

### **Wire Specifications**

Standard length of hanging wire is 1.8 metres. Standard length of hanging electrical cable is 3 metres.

#### **D