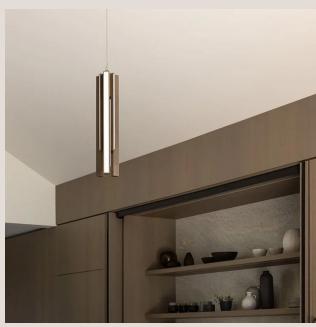

# **Lito Dual Trio Pendant**

## **Technical Specifications**





# **Product Details**

| Lighting Specifcations | 3K Warm white<br>19.2 Watts per metre<br>1140 Lumens per metre<br>24 Volt<br>Dimmable                                   | Please note Each light includes an auxiliary dimmable transformer. |
|------------------------|-------------------------------------------------------------------------------------------------------------------------|--------------------------------------------------------------------|
|                        | Note for electrician: White cable wire = Positive Clear cable wire = Negative                                           |                                                                    |
| Material               | Solid Brass