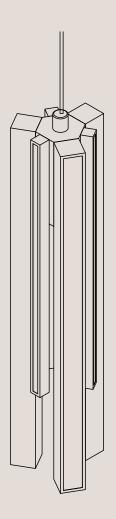

uct.
- We suggest cleaning weekly, remove dust with a dry soft microfibre cloth, a damp microfibre cloth may be also be used for tougher areas.
- We recommend only using water. Avoid using cleaning products, oils, and other polishes as they may cause permanent damage.
- We recommend wearing gloves when installing and cleaning your products.
- Do not leave moisture, cleaning products, or solutions on the surface of our products as they may erode the lacquer.

## **Lito Dual Trio Pendant**

## **Technical Specifications**

## **Product Details**

### **Wire Specifications**

Standard length of hanging wire is 1.8 metres. Standard length of hanging electrical cable is 3 metres.

#### **Dimensions (mm)**

#### 400 H x 100 Dia

### **Transformer Specifications**



Dimensions: 135 x 50 x 30mm







**Please note:** the electrical cable runs up one of the end hanging support wires and is encased in a clear plastic sleeve.