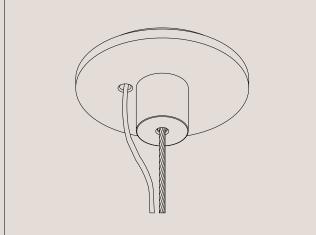

### **Ceiling Rose Detail**

### **Wire Specifications**

Standard length of hanging wire is 1.8 metres. Standard length of hanging electrical cable is 3 metres.

### **Transformer Specifications**

Dimensions: 135 x 50 x 30mm

**Please note:** the electrical cable runs up one of the end hanging support wires and is encased in a clear plastic sleeve.