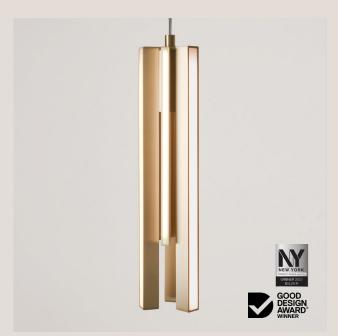

# **Product Details**

| Lighting Specifcations | 3K Warm white<br>19.2 Watts per metre<br>1140 Lumens per metre<br>24 Volt<br>Dimmable                                   | Please note Each light includes an auxiliary dimmable transformer. |
|------------------------|-------------------------------------------------------------------------------------------------------------------------|--------------------------------------------------------------------|
|                        | Note for electrician: White cable wire = Positive Clear cable wire = Negative                                           |                                                                    |
| Material               | Solid Brass                                                                                                             |                                                                    |
| Finishes               | Brushed Brass Aged Brass Blackened Brass All finishes are sealed with a clear satin lacquer unless specified otherwise. |                                                                    |
| Ceiling Height         | This will be long enough to suit a floor-to-ceiling (stud) height at a maximum of 3600 metres.                          |                                                                    |

#### **Dimensions (mm)**

#### 400 H x 100 Dia