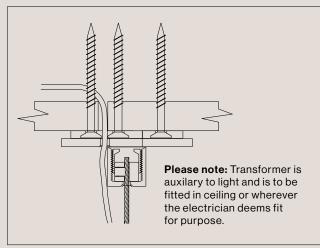

### **Transformer Specifications**

Dimensions: 135 x 50 x 30mm

**Please note:** the electrical cable runs up one of the end hanging support wires and is encased in a clear plastic sleeve.