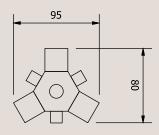

t.
- We suggest cleaning weekly, remove dust with a dry soft microfibre cloth, a damp microfibre cloth may be also be used for tougher areas.
- We recommend only using water. Avoid using cleaning products, oils, and other polishes as they may cause permanent damage.
- We recommend wearing gloves when installing and cleaning your products.
- Do not leave moisture, cleaning products, or solutions on the surface of our products as they may erode the lacquer.

## **Lito Dual Trio Pendant**

## **Technical Specifications**

## **Product Details**

### **Wire Specifications**

Standard length of hanging wire is 1.8 metres. Standard length of hanging electrical cable is 3 metres.

#### **Dimensions (mm)**

#### 400 H x 100 Dia

### **Transformer Specifications**



Dimensions: 135 x 50 x 30mm







**Please note:** the electrical cable runs up one of the end hanging support wires and is encased in a clear plastic sleeve.