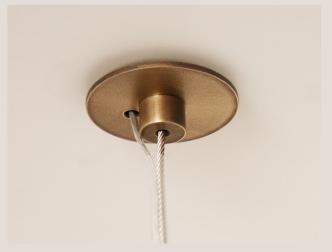

### **Ceiling Rose Detail**

### **Wire Specifications**

Standard length of hanging wire is 1.8 metres. Standard length of hanging electrical cable is 3 metres.