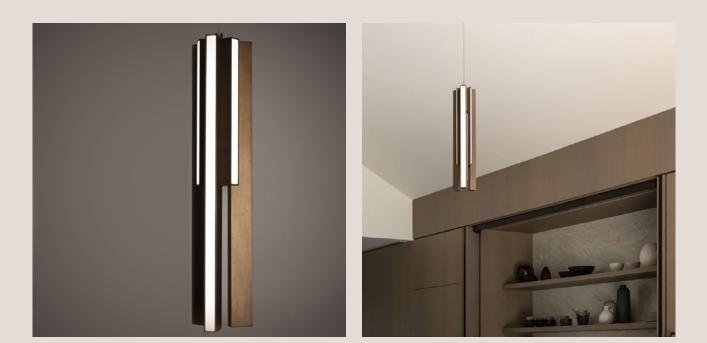

## **Product Details**

| Lighting Specifications | 3K Warm white<br>19.2 Watts per metre<br>1140 Lumens per metre<br>24 Volt<br>Dimmable                                               | <b>Please note</b><br>Each light includes<br>an auxiliary dimmable<br>transformer. |
|-------------------------|-------------------------------------------------------------------------------------------------------------------------------------|------------------------------------------------------------------------------------|
|                         | Note for electrician:<br>White cable wire = Positive<br>Clear cable wire = Negative                                                 |                                                                                    |
| Material                | Solid Brass                                                                                                                         |                                                                                    |
| Finishes                | Brushed Brass<br>Aged Brass<br>Blackened Brass<br>All finishes are sealed with a clear satin lacquer<br>unless specified otherwise. |                                                                                    |
|                         |                                                                                                                                     |                                                                                    |
| Ceiling Height          | This will be long enough to suit a floor-to-ceiling (stud) height at a maximum of 3.6 metres.                                       |                                                                                    |

### **Product Details**

**Wire Specifications** 

**Dimensions (mm)** 

600 H x 120 Dia

3 metres.