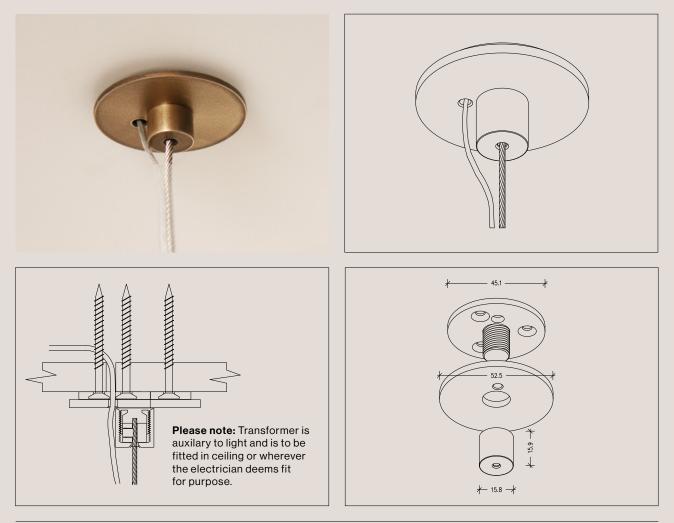

#### **Ceiling Rose Detail**

#### **Transformer Specifications**

Wattage: 60 Dimensions: 135 x 50 x 30mm

Standard length of hanging wire is 1.8 metres.

Standard length of hanging electrical cable is

**Please note:** the electrical cable runs up one of the end hanging support wires and is encased in a clear plastic sleeve.