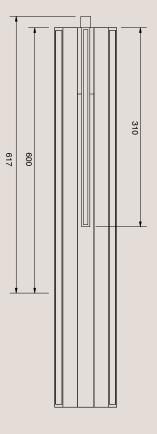

### **Product Details**

**Wire Specifications** 

**Dimensions (mm)** 

600 H x 120 Dia

3 metres.