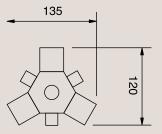

#### **Transformer Specifications**

Wattage: 60 Dimensions: 135 x 50 x 30mm

Standard length of hanging wire is 1.8 metres.

Standard length of hanging electrical cable is

**Please note:** the electrical cable runs up one of the end hanging support wires and is encased in a clear plastic sleeve.