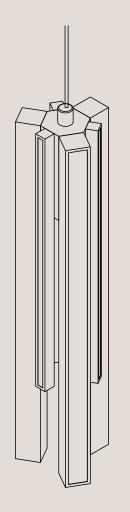

### **Product Details**

**Wire Specifications** 

**Dimensions (mm)** 

600 H x 120 Dia

3 metres.