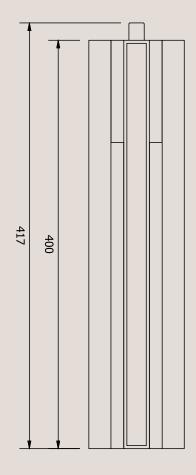

#### **Dimensions (mm)**

**Please note:** the electrical cable runs up one of the end hanging support wires and is encased in a clear plastic sleeve.

## 400 H x 100 Dia