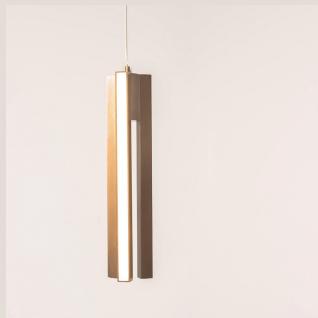

### **Product Details**

#### **Dimensions (mm)**

**Please note:** the electrical cable runs up one of the end hanging support wires and is encased in a clear plastic sleeve.

## 400 H x 100 Dia