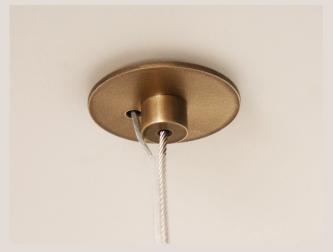

#### **Ceiling Rose Detail**

# **Product Details**

| Lighting Specifications | 3K Warm white<br>19.2 Watts per metre<br>1140 Lumens per metre<br>24 Volt<br>Dimmable | Please note Each light includes an auxiliary dimmable transformer.                             |  |
|-------------------------|---------------------------------------------------------------------------------------|------------------------------------------------------------------------------------------------|--|
|                         | Note for electrician: White cable wire = Positive Clear cable wire = Negative         |                                                                                                |  |
| Material                | Solid Brass                                                                           |                                                                                                |  |
| Finishes                | Brushed Brass<br>Aged Brass<br>Blackened Brass                                        |                                                                                                |  |
|                         | All finishes are sealed with a clear satin lacquer unless specified otherwise.        |                                                                                                |  |
| Ceiling Height          |                                                                                       | This will be long enough to suit a floor-to-ceiling (stud) height at a maximum of 3600 metres. |  |
|                         |                                                                                       |                                                                                                |  |