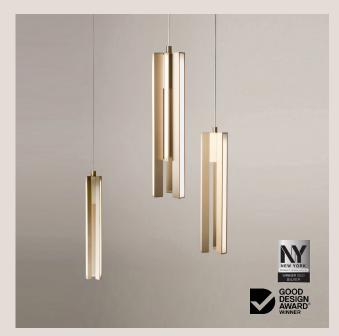

# **Lito Trio**

# **Product Details**

| Lighting Specifications | 3K Warm white<br>19.2 Watts per metre<br>1140 Lumens per metre<br>24 Volt<br>Dimmable | Please note Each light includes an auxiliary dimmable transformer.                             |  |
|-------------------------|---------------------------------------------------------------------------------------|------------------------------------------------------------------------------------------------|--|
|                         | Note for electrician: White cable wire = Positive Clear cable wire = Negative         |                                                                                                |  |
| Material                | Solid Brass                                                                           |                                                                                                |  |
| Finishes                | Brushed Brass<br>Aged Brass<br>Blackened Brass                                        |                                                                                                |  |
|                         | All finishes are sealed with a clear satin lacquer unless specified otherwise.        |                                                                                                |  |
| Ceiling Height          |                                                                                       | This will be long enough to suit a floor-to-ceiling (stud) height at a maximum of 3600 metres. |  |
|                         |                                                                                       |                                                                                                |  |