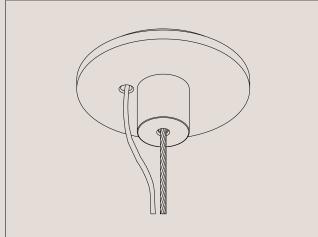

#### **Ceiling Rose Detail**

#### **Wire Specifications**

Standard length of hanging wire is 1.8 metres. Standard length of hanging electrical cable is 3 metres.