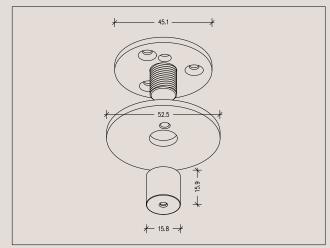

|  |
|                         | All finishes are sealed with a clear satin lacquer unless specified otherwise.        |                                                                                                |  |
| Ceiling Height          |                                                                                       | This will be long enough to suit a floor-to-ceiling (stud) height at a maximum of 3600 metres. |  |
|                         |                                                                                       |                                                                                                |  |

### **Product Details**

#### **Ceiling Rose Detail**









### **Product Care**

- Regular gentle care and maintenance will preserve and extend the life of your product.
- We suggest cleaning weekly, remove dust with a dry soft microfibre cloth, a damp microfibre cloth may be also be used for tougher areas.
- We recommend only using water. Avoid using cleaning products, oils, and other polishes as they may cause permanent damage.
- We recommend wearing gloves when installing and cleaning your products.
- Do not leave moisture, cleaning products, or solutions on the surface of our products as they may erode the lacquer.

# **Product Details**

#### **Wire Specifications**

Standard length of hanging wire is 1.8 metres. Standard length of hanging electrical cable is 3 metres.

#### **Dimensions (mm)**



**Please note:** the electrical cable runs