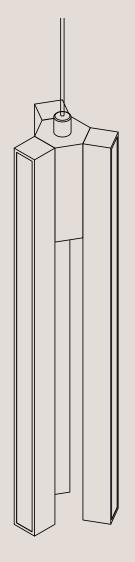

#### **Dimensions (mm)**

**Please note:** the electrical cable runs up one of the end hanging support wires and is encased in a clear plastic sleeve.

#### **Wire Specifications**

Standard length of hanging wire is 1.8 metres. Standard length of hanging electrical cable is 3 metres.

## 400 H x 100 Dia