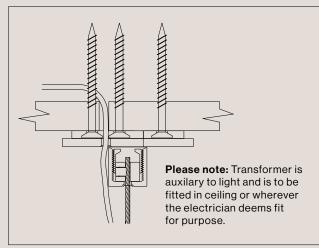

#### **Ceiling Rose Detail**

# **Product Details**

| Lighting Specifications | 3K Warm white<br>19.2 Watts per metre<br>1140 Lumens per metre<br>24 Volt<br>Dimmable | Please note Each light includes an auxiliary dimmable transformer.                             |  |
|-------------------------|---------------------------------------------------------------------------------------|------------------------------------------------------------------------------------------------|--|
|                         | Note for electrician: White cable wire = Positive Clear cable wire = Negative         |                                                                                                |  |
| Material                | Solid Brass                                                                           |                                                                                                |  |
| Finishes                | Brushed Brass<br>Aged Brass<br>Blackened Brass                                        |                                                                                                |  |
|                         | All finishes are sealed with a clear satin lacquer unless specified otherwise.        |                                                                                                |  |
| Ceiling Height          |                                                                                       | This will be long enough to suit a floor-to-ceiling (stud) height at a maximum of 3600 metres. |  |
|                         |                                                                                       |                                                                                                |  |