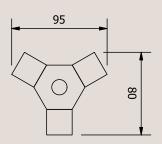

product.
- We suggest cleaning weekly, remove dust with a dry soft microfibre cloth, a damp microfibre cloth may be also be used for tougher areas.
- We recommend only using water. Avoid using cleaning products, oils, and other polishes as they may cause permanent damage.
- We recommend wearing gloves when installing and cleaning your products.
- Do not leave moisture, cleaning products, or solutions on the surface of our products as they may erode the lacquer.

# **Product Details**

#### **Wire Specifications**

Standard length of hanging wire is 1.8 metres. Standard length of hanging electrical cable is 3 metres.

#### **Dimensions (mm)**



**Please note:** the electrical cable runs up one of the end hanging support wires and is encased in a clear plastic sleeve.

## 400 H x 100 Dia