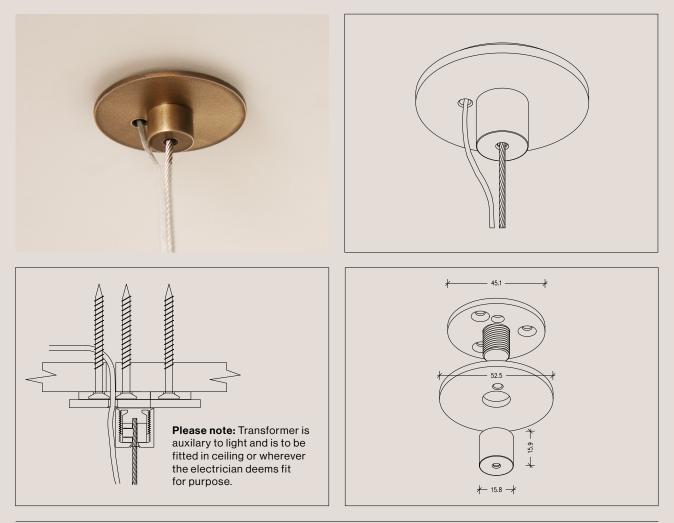

#### **Ceiling Rose Detail**

## **Product Details**

| 3K Warm white<br>19.2 Watts per metre<br>1140 Lumens per metre<br>24 Volt<br>Dimmable      | <b>Please note</b><br>Each light includes<br>an auxiliary dimmable<br>transformer.                                                                                                                                                                                                                                            |  |
|--------------------------------------------------------------------------------------------|-------------------------------------------------------------------------------------------------------------------------------------------------------------------------------------------------------------------------------------------------------------------------------------------------------------------------------|--|
| <b>Note for electrician:</b><br>White cable wire = Positive<br>Clear cable wire = Negative |                                                                                                                                                                                                                                                                                                                               |  |
| Solid Brass                                                                                |                                                                                                                                                                                                                                                                                                                               |  |
| Aged Brass<br>Dark Antique<br>Blackened Brass                                              |                                                                                                                                                                                                                                                                                                                               |  |
| All finishes are sealed with<br>lacquer unless specified o                                 |                                                                                                                                                                                                                                                                                                                               |  |
|                                                                                            | This will be long enough to suit a floor-to-ceiling (stud) height at a maximum of 3600 metres.                                                                                                                                                                                                                                |  |
|                                                                                            | 19.2 Watts per metre<br>1140 Lumens per metre<br>24 Volt<br>Dimmable<br><b>Note for electrician:</b><br>White cable wire = Positiv<br>Clear cable wire = Negati<br>Solid Brass<br>Aged Brass<br>Dark Antique<br>Blackened Brass<br>All finishes are sealed with<br>lacquer unless specified of<br>This will be long enough to |  |

## **Product Details**

| Wire Specifications        | Standard length of hanging wire is 1.8 metres.<br>Standard length of hanging electrical cable is<br>3 metres. |
|----------------------------|---------------------------------------------------------------------------------------------------------------|
| Dimensions (mm)            | 400 H x 100 Dia                                                                                               |
| Transformer Specifications | Wattage: 40<br>Dimensions: 135 x 50 x 30mm                                                                    |

**Please note:** the electrical cable runs up one of the end hanging support wires and is encased in a clear plastic sleeve.