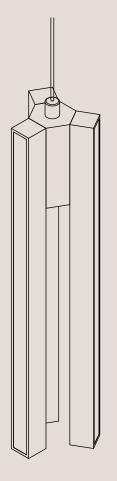

# Lito Trio Pendant

## **Product Details**

| Wire Specifications        | Standard length of hanging wire is 1.8 metres.<br>Standard length of hanging electrical cable is<br>3 metres. |
|----------------------------|---------------------------------------------------------------------------------------------------------------|
| Dimensions (mm)            | 400 H x 100 Dia                                                                                               |
| Transformer Specifications | Wattage: 40<br>Dimensions: 135 x 50 x 30mm                                                                    |

**Please note:** the electrical cable runs up one of the end hanging support wires and is encased in a clear plastic sleeve.