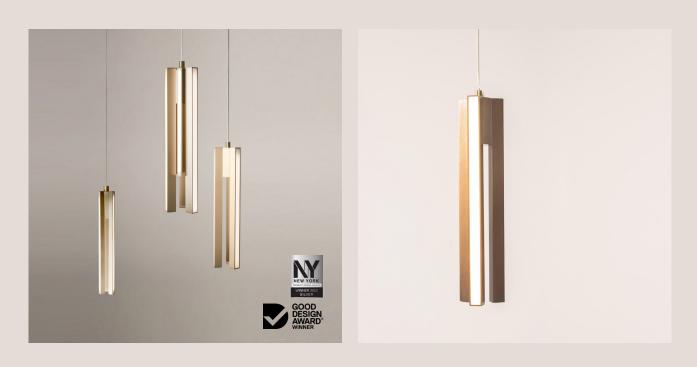

# Lito Trio Pendant

## **Product Details**

| 3K Warm white<br>19.2 Watts per metre<br>1140 Lumens per metre<br>24 Volt<br>Dimmable      | <b>Please note</b><br>Each light includes<br>an auxiliary dimmable<br>transformer.                                                                                                                                                                                                                                            |  |
|--------------------------------------------------------------------------------------------|-------------------------------------------------------------------------------------------------------------------------------------------------------------------------------------------------------------------------------------------------------------------------------------------------------------------------------|--|
| <b>Note for electrician:</b><br>White cable wire = Positive<br>Clear cable wire = Negative |                                                                                                                                                                                                                                                                                                                               |  |
| Solid Brass                                                                                |                                                                                                                                                                                                                                                                                                                               |  |
| Aged Brass<br>Dark Antique<br>Blackened Brass                                              |                                                                                                                                                                                                                                                                                                                               |  |
| All finishes are sealed with<br>lacquer unless specified o                                 |                                                                                                                                                                                                                                                                                                                               |  |
|                                                                                            | This will be long enough to suit a floor-to-ceiling (stud) height at a maximum of 3600 metres.                                                                                                                                                                                                                                |  |
|                                                                                            | 19.2 Watts per metre<br>1140 Lumens per metre<br>24 Volt<br>Dimmable<br><b>Note for electrician:</b><br>White cable wire = Positiv<br>Clear cable wire = Negati<br>Solid Brass<br>Aged Brass<br>Dark Antique<br>Blackened Brass<br>All finishes are sealed with<br>lacquer unless specified of<br>This will be long enough to |  |

## **Product Details**

| Wire Specifications        | Standard length of hanging wire is 1.8 metres.<br>Standard length of hanging electrical cable is<br>3 metres. |
|----------------------------|---------------------------------------------------------------------------------------------------------------|
| Dimensions (mm)            | 400 H x 100 Dia                                                                                               |
| Transformer Specifications | Wattage: 40<br>Dimensions: 135 x 50 x 30mm                                                                    |