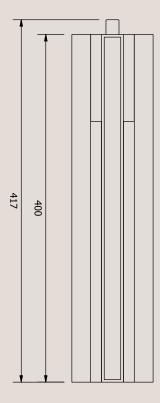

## **Product Details**

| Wire Specifications        | Standard length of hanging wire is 1.8 metres.<br>Standard length of hanging electrical cable is<br>3 metres. |
|----------------------------|---------------------------------------------------------------------------------------------------------------|
| Dimensions (mm)            | 400 H x 100 Dia                                                                                               |
| Transformer Specifications | Wattage: 40<br>Dimensions: 135 x 50 x 30mm                                                                    |