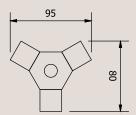

solutions on the surface of our products as they may erode the lacquer.



## **Product Details**

| Wire Specifications        | Standard length of hanging wire is 1.8 metres.<br>Standard length of hanging electrical cable is<br>3 metres. |
|----------------------------|---------------------------------------------------------------------------------------------------------------|
| Dimensions (mm)            | 400 H x 100 Dia                                                                                               |
| Transformer Specifications | Wattage: 40<br>Dimensions: 135 x 50 x 30mm                                                                    |



**Please note:** the electrical cable runs up one of the end hanging support wires and is encased in a clear plastic sleeve.