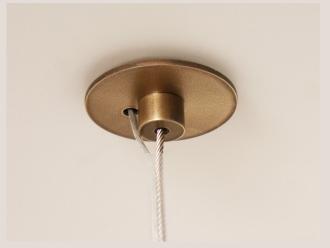

|                                                                    |
| Material                | Solid Brass                                                                                                             |                                                                    |
| Finishes                | Brushed Brass Aged Brass Blackened Brass All finishes are sealed with a clear satin lacquer unless specified otherwise. |                                                                    |
| Ceiling Height          | This will be long enough to suit a floor-to-ceiling (stud) height at a maximum of 3600 metres.                          |                                                                    |

## **Product Details**

### **Ceiling Rose Detail**









# **Product Care**

- Regular gentle care and maintenance will preserve and extend the life of your product.
- We suggest cleaning weekly, remove dust with a dry soft microfibre cloth, a damp microfibre cloth may be also be used for tougher areas.
- We recommend only using water. Avoid using cleaning products, oils, and other polishes as they may cause permanent damage.
- We recommend wearing gloves when installing and cleaning your products.
- Do not leave moisture, cleaning products, or solutions on the surface of our products as they may erode the lacquer.

# **Lito Trio Pendant**

## **Technical Specifications**

# **Product Details**

#### **Wire Specifications**

Standard length of hanging wire is 1.8 metres. Standard length of hanging electrical cable is 3 metres.

#### **Di