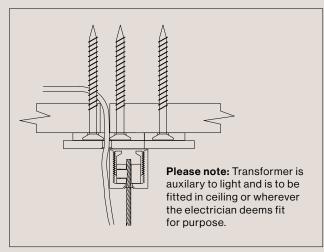

## **Transformer Specifications**

Wattage: 40

Dimensions: 135 x 50 x 30mm

**Please note:** the electrical cable runs up one of the end hanging support wires and is encased in a clear plastic sleeve.