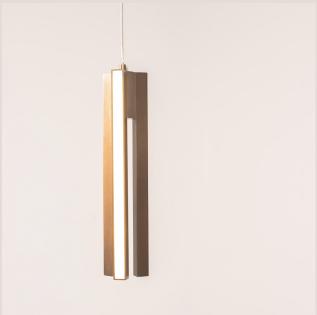

# **Lito Trio Pendant**

## **Technical Specifications**

# **Product Details**

#### **Dimensions (mm)**

400 H x 100 Dia