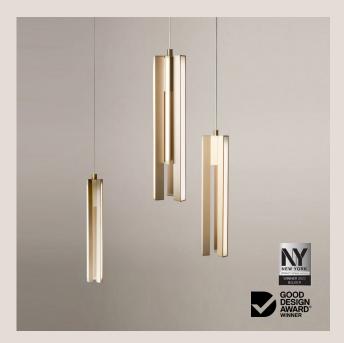

# **Lito Trio Pendant**

## **Technical Specifications**

# **Product Details**

| Lighting Specifications | 3K Warm white 19.2 Watts per metre 1140 Lumens per metre 24 Volt Dimmable                                               | Please note Each light includes an auxiliary dimmable transformer. |
|-------------------------|-------------------------------------------------------------------------------------------------------------------------|--------------------------------------------------------------------|
|                         | Note for electrician: White cable wire = Positive Clear cable wire = Negative                                           |                                                                    |
| Material                | Solid Brass                                                                                                             |                                                                    |
| Finishes                | Brushed Brass Aged Brass Blackened Brass All finishes are sealed with a clear satin lacquer unless specified otherwise. |                                                                    |
| Ceiling Height          | This will be long enough to suit a floor-to-ceiling (stud) height at a maximum of 3600 metres.                          |                                                                    |