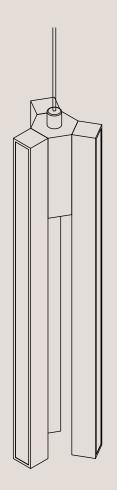

#### **Wire Specifications**

Standard length of hanging wire is 1.8 metres. Standard length of hanging electrical cable is 3 metres.

#### **Dimensions (mm)**

400 H x 100 Dia