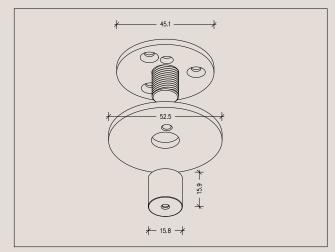

|                                                                    |
| Material                | Solid Brass                                                                                                             |                                                                    |
| Finishes                | Brushed Brass Aged Brass Blackened Brass All finishes are sealed with a clear satin lacquer unless specified otherwise. |                                                                    |
| Ceiling Height          | This will be long enough to suit a floor-to-ceiling (stud) height at a maximum of 3600 metres.                          |                                                                    |

## **Product Details**

### **Ceiling Rose Detail**









# **Product Care**

- Regular gentle care and maintenance will preserve and extend the life of your product.
- We suggest cleaning weekly, remove dust with a dry soft microfibre cloth, a damp microfibre cloth may be also be used for tougher areas.
- We recommend only using water. Avoid using cleaning products, oils, and other polishes as they may cause permanent damage.
- We recommend wearing gloves when installing and cleaning your products.
- Do not leave moisture, cleaning products, or solutions on the surface of our products as they may erode the lacquer.

# **Lito Trio Pendant**

## **Technical Specifications**

# **Product Details**

#### **Wire Specifications**

Standard length of hanging wire is 1.8 metres. Standard length of hanging electrical cable is 3 metres.

#### **Dimensio