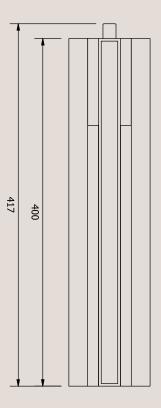

tougher areas.
- We recommend only using water. Avoid using cleaning products, oils, and other polishes as they may cause permanent damage.
- We recommend wearing gloves when installing and cleaning your products.
- Do not leave moisture, cleaning products, or solutions on the surface of our products as they may erode the lacquer.

# **Lito Trio Pendant**

## **Technical Specifications**

# **Product Details**

#### **Wire Specifications**

Standard length of hanging wire is 1.8 metres. Standard length of hanging electrical cable is 3 metres.

#### **Dimensions (mm)**

400 H x 100 Dia

## **Transformer Specifications**

Wattage: 40

Dimensions: 135 x 50 x 30mm



**Please note:** the electrical cable runs up one of the end hanging support wires and is encased in a clear plastic sleeve.