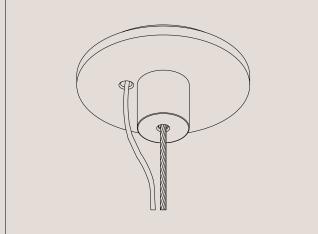

### **Ceiling Rose Detail**

#### **Wire Specifications**

Standard length of hanging wire is 1.8 metres. Standard length of hanging electrical cable is 3 metres.

## **Transformer Specifications**

Wattage: 40

Dimensions: 135 x 50 x 30mm

**Please note:** the electrical cable runs up one of the end hanging support wires and is encased in a clear plastic sleeve.