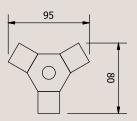

r tougher areas.
- We recommend only using water. Avoid using cleaning products, oils, and other polishes as they may cause permanent damage.
- We recommend wearing gloves when installing and cleaning your products.
- Do not leave moisture, cleaning products, or solutions on the surface of our products as they may erode the lacquer.

# **Lito Trio Pendant**

## **Technical Specifications**

# **Product Details**

#### **Wire Specifications**

Standard length of hanging wire is 1.8 metres. Standard length of hanging electrical cable is 3 metres.

#### **Dimensions (mm)**

400 H x 100 Dia

## **Transformer Specifications**

Wattage: 40

Dimensions: 135 x 50 x 30mm



**Please note:** the electrical cable runs up one of the end hanging support wires and is encased in a clear plastic sleeve.