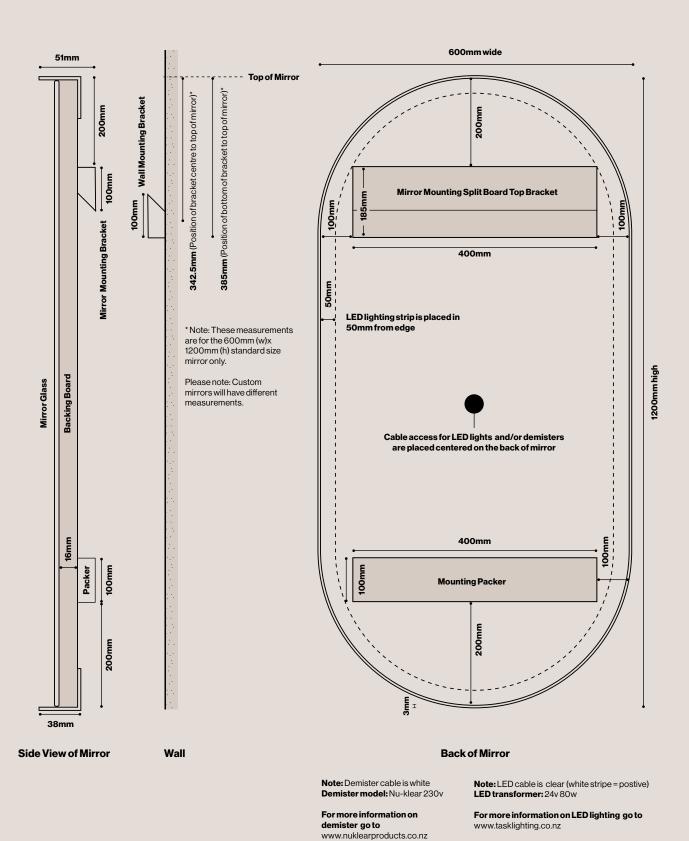

ns**





# **Product Details**

| Dimensions (mm)            | 600mm (w) x 1200mm (h)<br>800mm (w) x 1600mm (h)<br>900mm (w) x 1800mm (h)         |
|----------------------------|------------------------------------------------------------------------------------|
| Material                   | 3mm Brass                                                                          |
| Finishes                   | Brushed Brass<br>Aged Brass<br>Blackened Brass                                     |
|                            | All finishes are sealed with a clear satin lacquer unless specified otherwise.     |
| Mounting Hardware Included | Split board bracket supplied for hanging (please see drawing specifications below) |

## Dimensions Guide: For 600mm (w) x 1200mm (h) standard size mirror





## Dimensions Guide: For 800mm (w) x 1600mm (h) standard size mirror



## Dimensions Guide: For 900mm (w) x 1800mm (h) standard size mirror



powersurge.

#### **Loop Mirror**

#### **Technical Specifications**

#### **Product Care**

- **DO NOT USE** cleaning products, oils, and other polishes as they may cause permanent damage.
- Regular gentle care and maintenance will preserve and extend the life of your product.
- We suggest cleaning weekly, remove dust with a dry soft microfibre cloth, a damp microfibre cloth may be also be used for tougher areas.
- · We recommend only using water.
- Do not leave moisture, cleaning products, or solutions on the surface of our products as they may erode the lacquer.
- We recommend wearing gloves when installing and cleaning your products.