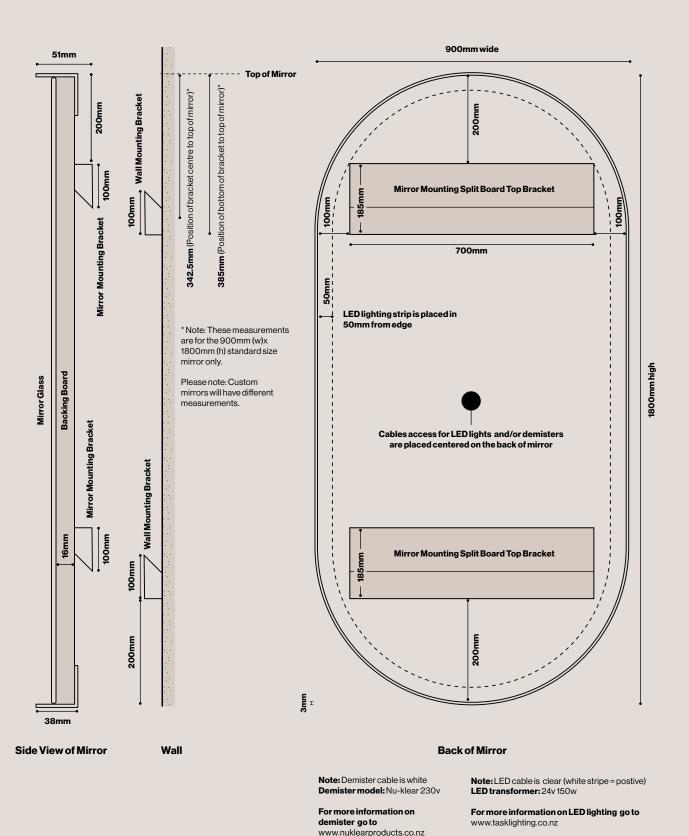

## Dimensions Guide: For 900mm (w) x 1800mm (h) standard size mirror

powersurge.