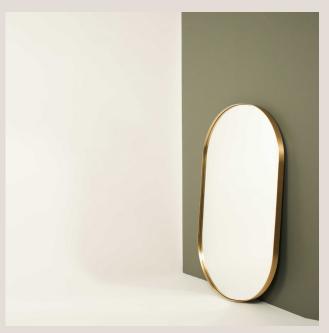

# **Loop Mirror**

#### **Technical Specifications**





# **Product Details**

| Dimensions (mm)            | 600mm (w) x 1200mm (h)<br>800mm (w) x 1600mm (h)<br>900mm (w) x 1800mm (h)         |
|----------------------------|------------------------------------------------------------------------------------|
| Material                   | 3mm Brass                                                                          |
| Finishes                   | Brushed Brass<br>Aged Brass<br>Blackened Brass                                     |
|                            | All finishes are sealed with a clear satin lacquer unless specified otherwise.     |
| Mounting Hardware Included | Split board bracket supplied for hanging (please see drawing specifications below) |

## Dimensions Guide: For 600mm (w) x 1200mm (h) standard size mirror





##