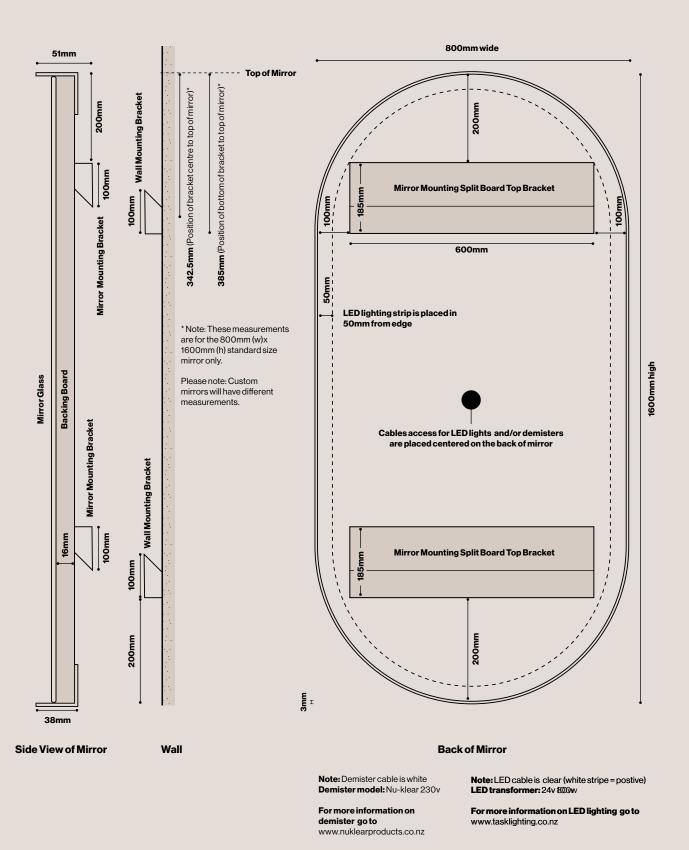

x 1200mm (h)<br>800mm (w) x 1600mm (h)<br>900mm (w) x 1800mm (h)         |
|----------------------------|------------------------------------------------------------------------------------|
| Material                   | 3mm Brass                                                                          |
| Finishes                   | Brushed Brass<br>Aged Brass<br>Blackened Brass                                     |
|                            | All finishes are sealed with a clear satin lacquer unless specified otherwise.     |
| Mounting Hardware Included | Split board bracket supplied for hanging (please see drawing specifications below) |

## Dimensions Guide: For 600mm (w) x 1200mm (h) standard size mirror





## Dimensions Guide: For 800mm (w) x 1600mm (h) standard size mirror



## Dimensions Guide: For 900mm (w) x 1800mm (h) standard size mirror



powersurge.

#### **Loop Mirror**

#### **Technical Specifications**

#### **Product Care**

- **DO NOT USE** cleaning products, oils, and other polishes as they may cause permanent damage.
- Regular gentle care and maintenance will preserve and extend the life of your product.
- We suggest cleaning weekly, remove dust with a dry soft microfibre cloth, a damp microfibre cloth may be also be used for tougher areas.
- · We recommend only using water.
- Do not leave moisture, cleaning products, or solutions on the surface of our products as they may erode the lacquer.
- We recommend wearing gloves when installing and cleaning your products.