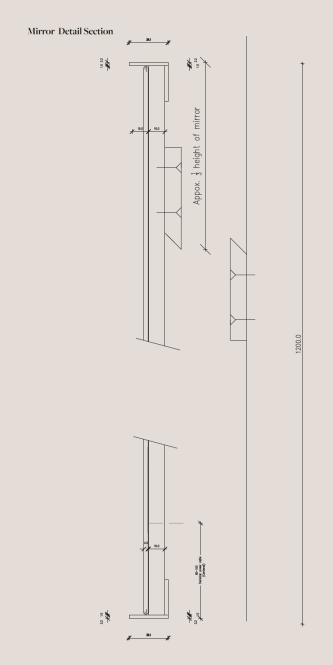

# **Dimensions Guide**

# **Product Details**

| Dimensions (mm)            | 600mm x 1200mm Dia<br>800mm x 1600mm Dia<br>900mm x 1800mm Dia                 |
|----------------------------|--------------------------------------------------------------------------------|
| Material                   | 3mm Brass                                                                      |
| Finishes                   | Brushed Brass<br>Aged Brass<br>Blackened Brass                                 |
|                            | All finishes are sealed with a clear satin lacquer unless specified otherwise. |
| Mounting Hardware Included | Split board bracket supplied for hanging                                       |