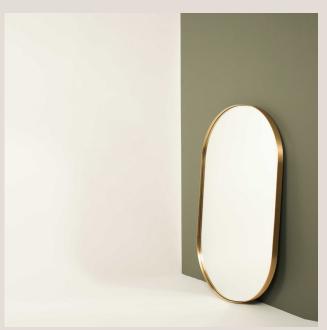

# **Loop Mirror**

#### **Technical Specifications**





# **Product Details**

| Dimensions (mm)            | 600mm x 1200mm Dia<br>800mm x 1600mm Dia<br>900mm x 1800mm Dia                 |
|----------------------------|--------------------------------------------------------------------------------|
| Material                   | 3mm Brass                                                                      |
| Finishes                   | Brushed Brass<br>Aged Brass<br>Blackened Brass                                 |
|                            | All finishes are sealed with a clear satin lacquer unless specified otherwise. |
| Mounting Hardware Included | Split board bracket supplied for hanging                                       |

# **Dimensions Guide**





### **Loop Mirror**

#### **Technical Specifications**

#### **Product C