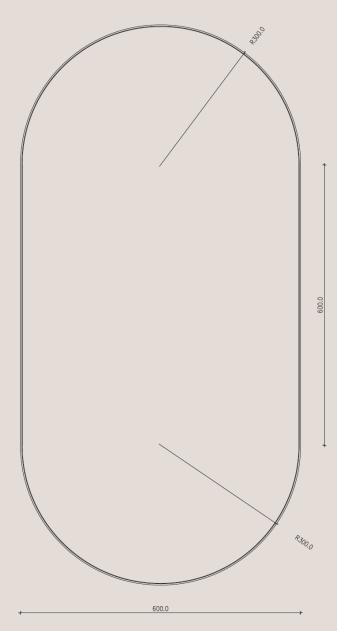

# **Dimensions Guide**

# **Product Details**

| Dimensions (mm)            | 600mm x 1200mm Dia<br>800mm x 1600mm Dia<br>900mm x 1800mm Dia                 |
|----------------------------|--------------------------------------------------------------------------------|
| Material                   | 3mm Brass                                                                      |
| Finishes                   | Brushed Brass<br>Aged Brass<br>Blackened Brass                                 |
|                            | All finishes are sealed with a clear satin lacquer unless specified otherwise. |
| Mounting Hardware Included | Split board bracket supplied for hanging                                       |