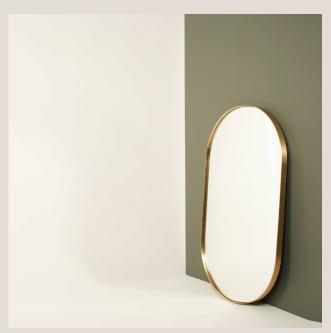

# **Loop Mirror**

# **Product Details**

| Dimensions (mm)            | 600mm (w) x 1100mm (h)                                                             |
|----------------------------|------------------------------------------------------------------------------------|
|                            | 3mm Brass                                                                          |
| Finishes                   | Brushed Brass<br>Aged Brass<br>Blackened Brass                                     |
|                            | All finishes are sealed with a clear satin lacquer unless specified otherwise.     |
| Mounting Hardware Included | Split board bracket supplied for hanging (please see drawing specifications below) |