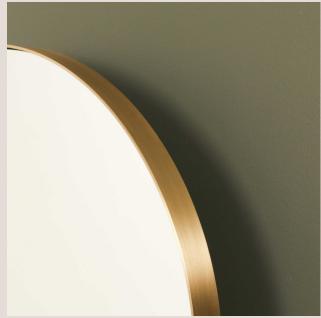

# **Product Details**

| Dimensions (mm)            | 600mm (w) x 1100mm (h)                                                             |
|----------------------------|------------------------------------------------------------------------------------|
|                            | 3mm Brass                                                                          |
| Finishes                   | Brushed Brass<br>Aged Brass<br>Blackened Brass                                     |
|                            | All finishes are sealed with a clear satin lacquer unless specified otherwise.     |
| Mounting Hardware Included | Split board bracket supplied for hanging (please see drawing specifications below) |