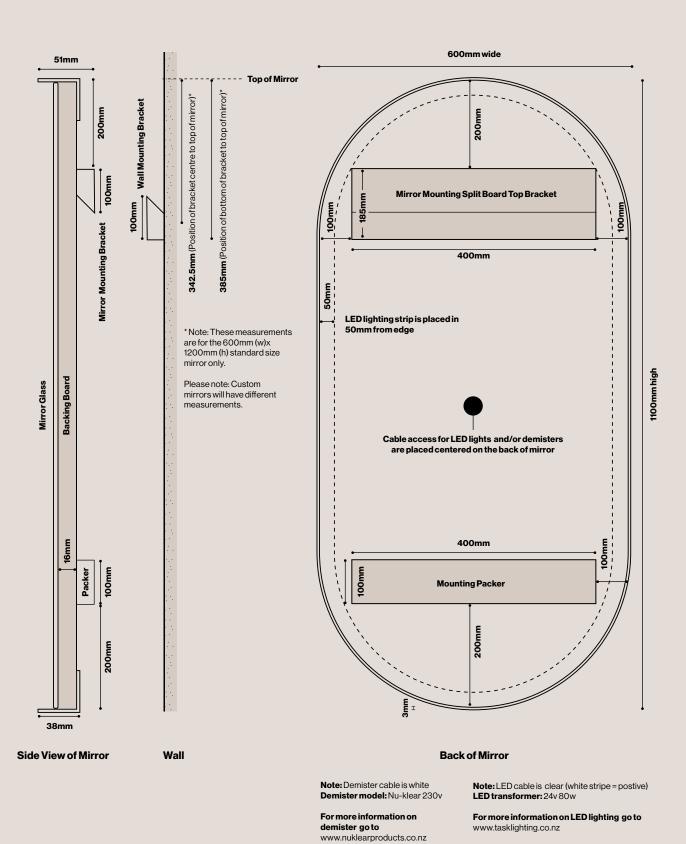

ns**





# **Product Details**

| Dimensions (mm)            | 600mm (w) x 1100mm (h)                                                             |
|----------------------------|------------------------------------------------------------------------------------|
|                            | 3mm Brass                                                                          |
| Finishes                   | Brushed Brass<br>Aged Brass<br>Blackened Brass                                     |
|                            | All finishes are sealed with a clear satin lacquer unless specified otherwise.     |
| Mounting Hardware Included | Split board bracket supplied for hanging (please see drawing specifications below) |

## Dimensions Guide: For 600mm (w) x 1100mm (h) standard size mirror





## **Loop Mirror**

#### **Technical Specifications**

### **Product Care**

- <u>DO NOT USE</u> cleaning products, oils, and other polishes as they may cause permanent damage.
- Regular gentle care and maintenance will preserve and extend the life of your product.
- We suggest cleaning weekly, remove dust with a dry soft microfibre cloth, a damp microfibre cloth may be also be used for tougher areas.
- · We recommend only using water.
- Do not leave moisture, cleaning products, or solutions on the surface of our products as they may erode the lacquer.
- We recommend wearing gloves when installing and cleaning your products.