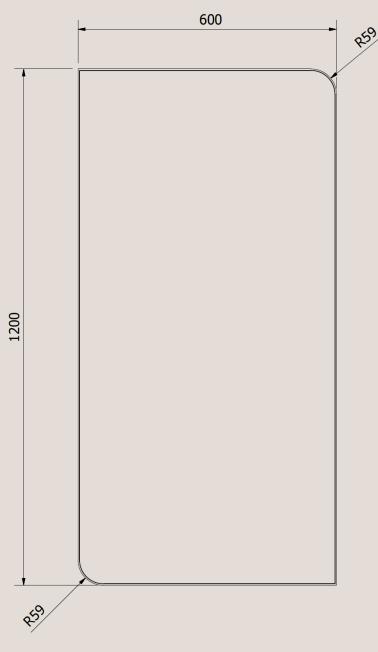

### **Dimensions Guide**

## **Product Details**

| Dimensions (mm)            | 600mm x 1200mm Dia<br>800mm x 1600mm Dia<br>900mm x 1800mm Dia                 |
|----------------------------|--------------------------------------------------------------------------------|
| Material                   | 3mm Brass                                                                      |
| Finishes                   | Brushed Brass<br>Aged Brass<br>Blackened Brass                                 |
|                            | All finishes are sealed with a clear satin lacquer unless specified otherwise. |
| Mounting Hardware Included | Split board bracket supplied for hanging                                       |