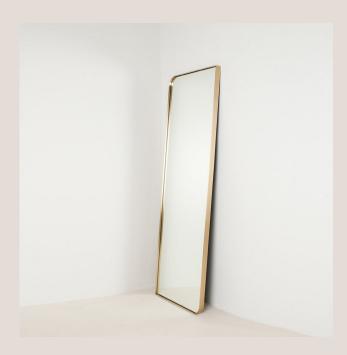

# **Oblique Mirror**

## **Product Details**

| Dimensions (mm)            | 600mm x 1200mm Dia<br>800mm x 1600mm Dia<br>900mm x 1800mm Dia                 |
|----------------------------|--------------------------------------------------------------------------------|
| Material                   | 3mm Brass                                                                      |
| Finishes                   | Brushed Brass<br>Aged Brass<br>Blackened Brass                                 |
|                            | All finishes are sealed with a clear satin lacquer unless specified otherwise. |
| Mounting Hardware Included | Split board bracket supplied for hanging                                       |