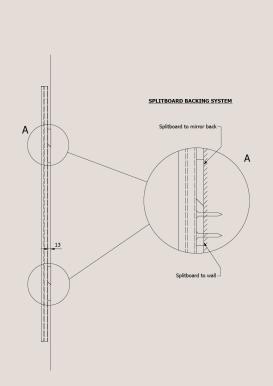

## **Product Details**

| Dimensions (mm)            | 600mm x 1200mm Dia<br>800mm x 1600mm Dia<br>900mm x 1800mm Dia                 |
|----------------------------|--------------------------------------------------------------------------------|
| Material                   | 3mm Brass                                                                      |
| Finishes                   | Brushed Brass<br>Aged Brass<br>Blackened Brass                                 |
|                            | All finishes are sealed with a clear satin lacquer unless specified otherwise. |
| Mounting Hardware Included | Split board bracket supplied for hanging                                       |