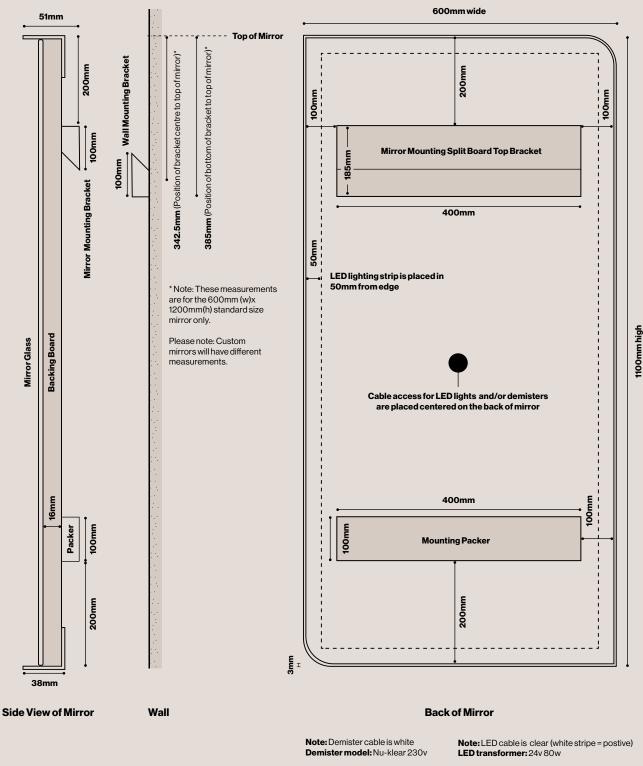

## **Product Details**

| Dimensions (mm)            | 600mm (w) x 1100mm (h)                                                             |
|----------------------------|------------------------------------------------------------------------------------|
| Material                   | 3mm Brass                                                                          |
| Finishes                   | Brushed Brass<br>Aged Brass<br>Blackened Brass                                     |
|                            | All finishes are sealed with a clear satin lacquer unless specified otherwise.     |
| Mounting Hardware Included | Split board bracket supplied for hanging (please see drawing specifications below) |