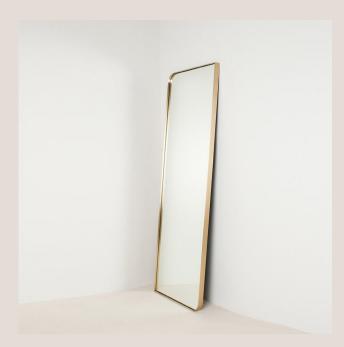

## **Oblique Mirror**

## **Product Details**

| Dimensions (mm)            | 600mm (w) x 1100mm (h)                                                             |
|----------------------------|------------------------------------------------------------------------------------|
| Material                   | 3mm Brass                                                                          |
| Finishes                   | Brushed Brass<br>Aged Brass<br>Blackened Brass                                     |
|                            | All finishes are sealed with a clear satin lacquer unless specified otherwise.     |
| Mounting Hardware Included | Split board bracket supplied for hanging (please see drawing specifications below) |