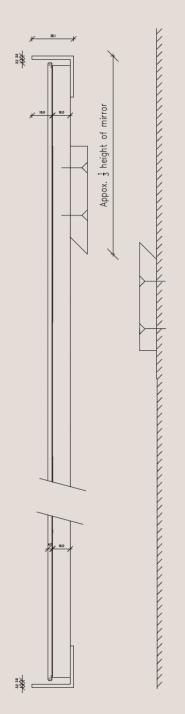

# **Place Mirror**

#### **Technical Specifications**





# **Product Details**

| Dimensions (mm)            | 600mm x 1200mm Dia<br>800mm x 1600mm Dia<br>900mm x 1800mm Dia                 |
|----------------------------|--------------------------------------------------------------------------------|
| Material                   | 3mm Brass                                                                      |
| Finishes                   | Brushed Brass<br>Aged Brass<br>Blackened Brass                                 |
|                            | All finishes are sealed with a clear satin lacquer unless specified otherwise. |
| Mounting Hardware Included | Split board bracket supplied for hanging                                       |

# **Dimensions Guide**





### **Place Mirror**

#### **Technical Specifications**

#### **Product Care**

- Regular gentle care and maintenance will preserve and extend the life of your product.
- We suggest cleaning weekly, remove dust with a dry soft microfibre cloth, a damp microfibre cloth may be also be used for tougher areas.
- We recommend only using water. Avoid using cleaning products, oils, and other polishes as they may cause permanent damage.
- We recommend wearing gloves when installing and cleaning your products.
- Do not leave moisture, cleaning products, or solutions on the surface of our products as they may erode the lacquer.