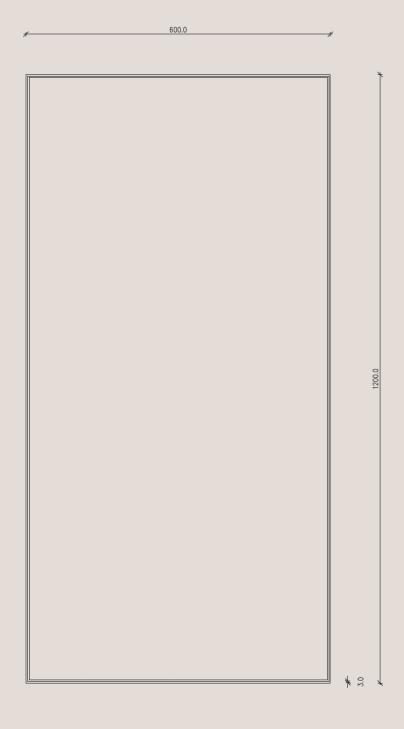

# **Product Details**

| Dimensions (mm)            | 600mm x 1200mm Dia<br>800mm x 1600mm Dia<br>900mm x 1800mm Dia                 |
|----------------------------|--------------------------------------------------------------------------------|
| Material                   | 3mm Brass                                                                      |
| Finishes                   | Brushed Brass<br>Aged Brass<br>Blackened Brass                                 |
|                            | All finishes are sealed with a clear satin lacquer unless specified otherwise. |
| Mounting Hardware Included | Split board bracket supplied for hanging                                       |

# **Dimensions Guide**