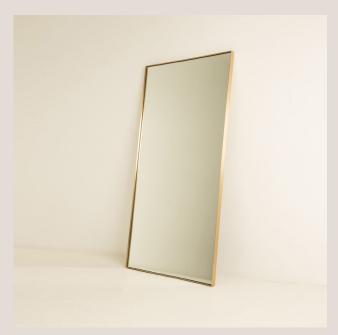

# **Place Mirror**

# **Product Details**

| Dimensions (mm)            | 600mm x 1200mm Dia<br>800mm x 1600mm Dia<br>900mm x 1800mm Dia                 |
|----------------------------|--------------------------------------------------------------------------------|
| Material                   | 3mm Brass                                                                      |
| Finishes                   | Brushed Brass<br>Aged Brass<br>Blackened Brass                                 |
|                            | All finishes are sealed with a clear satin lacquer unless specified otherwise. |
| Mounting Hardware Included | Split board bracket supplied for hanging                                       |