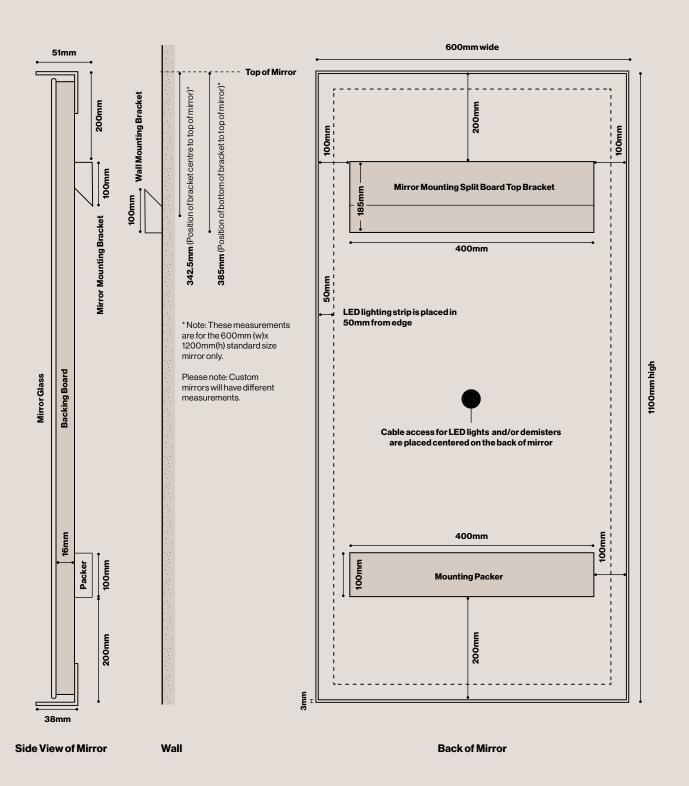

ns**





# **Product Details**

| Dimensions (mm)            | 600mm (w) x 1100mm (h)<br>800mm (w) x 1600mm Dia (h)                               |
|----------------------------|------------------------------------------------------------------------------------|
| Material                   | 3mm Brass                                                                          |
| Finishes                   | Brushed Brass<br>Aged Brass<br>Blackened Brass                                     |
|                            | All finishes are sealed with a clear satin lacquer unless specified otherwise.     |
| Mounting Hardware Included | Split board bracket supplied for hanging (please see drawing specifications below) |

## Dimensions Guide: For 600mm (w) x 1100mm (h) standard size mirror





## Dimensions Guide: For 800mm (w) x 1600mm (h) standard size mirror





For more information on

www.nuklearproducts.co.nz

demister go to

For more information on LED lighting go to

www.tasklighting.co.nz

## **Place Mirror**

#### **Technical Specifications**

### **Product Care**

- **DO NOT USE** cleaning products, oils, and other polishes as they may cause permanent damage.
- Regular gentle care and maintenance will preserve and extend the life of your product.
- We suggest cleaning weekly, remove dust with a dry soft microfibre cloth, a damp microfibre cloth may be also be used for tougher areas.
- · We recommend only using water.
- Do not leave moisture, cleaning products, or solutions on the surface of our products as they may erode the lacquer.
- We recommend wearing gloves