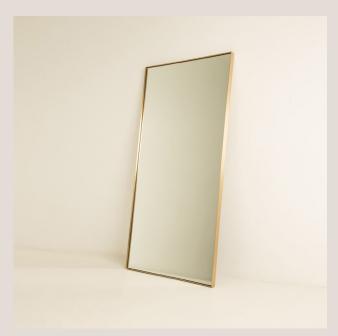

# **Place Mirror**

# **Product Details**

| Dimensions (mm)            | 600mm (w) x 1100mm (h)<br>800mm (w) x 1600mm Dia (h)                               |
|----------------------------|------------------------------------------------------------------------------------|
| Material                   | 3mm Brass                                                                          |
| Finishes                   | Brushed Brass<br>Aged Brass<br>Blackened Brass                                     |
|                            | All finishes are sealed with a clear satin lacquer unless specified otherwise.     |
| Mounting Hardware Included | Split board bracket supplied for hanging (please see drawing specifications below) |