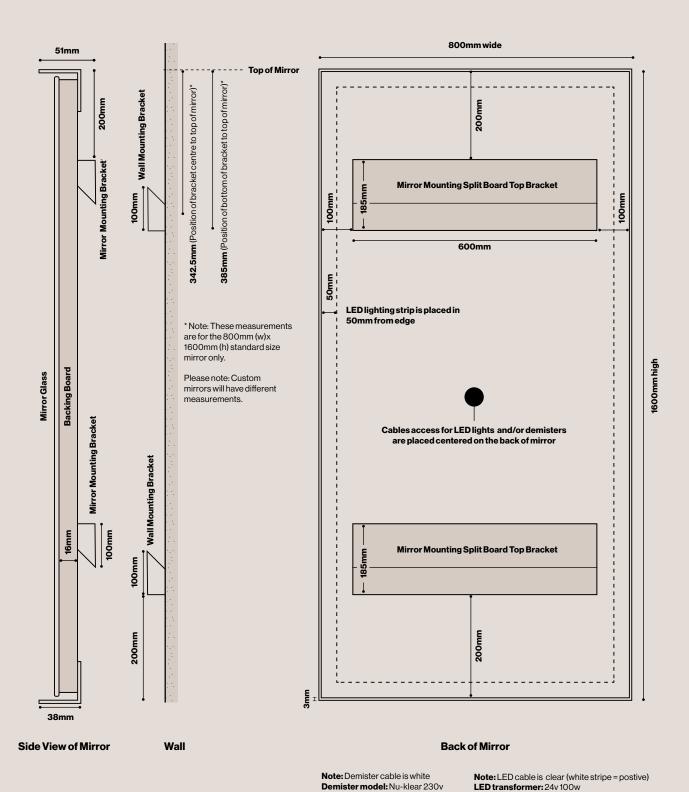

## Dimensions Guide: For 800mm (w) x 1600mm (h) standard size mirror

For more information on

www.nuklearproducts.co.nz

demister go to

For more information on LED lighting go to

www.tasklighting.co.nz