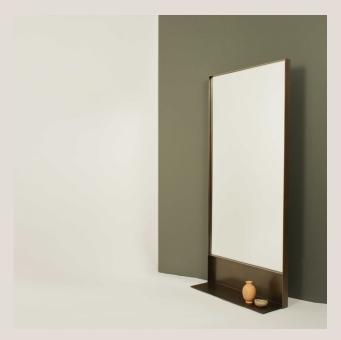

## **Product Details**

| Dimensions (mm)            | 600mm x 1200mm Dia<br>800mm x 1600mm Dia<br>900mm x 1800mm Dia                                                                      |
|----------------------------|-------------------------------------------------------------------------------------------------------------------------------------|
| Material                   | 3mm Brass                                                                                                                           |
| Finishes                   | Brushed Brass<br>Aged Brass<br>Blackened Brass<br>All finishes are sealed with a clear satin lacquer<br>unless specified otherwise. |
| Mounting Hardware Included | Split board bracket supplied for hanging                                                                                            |