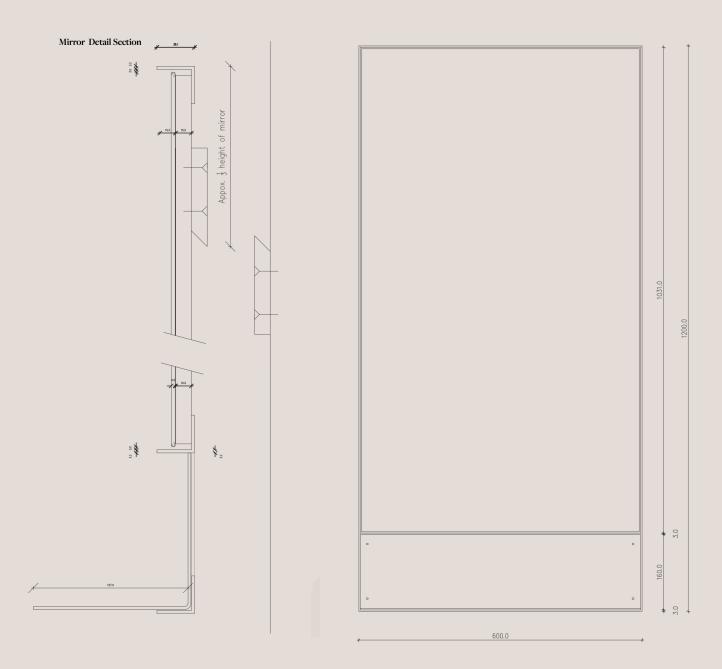

# **Dimensions Guide**

## **Product Details**

| Dimensions (mm)            | 600mm x 1200mm Dia<br>800mm x 1600mm Dia<br>900mm x 1800mm Dia                                                                      |
|----------------------------|-------------------------------------------------------------------------------------------------------------------------------------|
| Material                   | 3mm Brass                                                                                                                           |
| Finishes                   | Brushed Brass<br>Aged Brass<br>Blackened Brass<br>All finishes are sealed with a clear satin lacquer<br>unless specified otherwise. |
| Mounting Hardware Included | Split board bracket supplied for hanging                                                                                            |