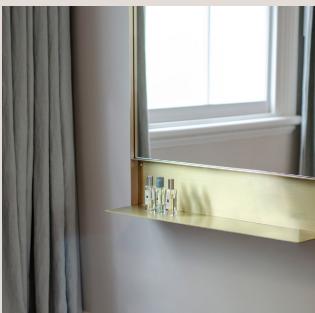

## **Product Details**

| Dimensions (mm)            | 600mm x 1200mm Dia<br>800mm x 1600mm Dia<br>900mm x 1800mm Dia                                                                      |
|----------------------------|-------------------------------------------------------------------------------------------------------------------------------------|
| Material                   | 3mm Brass                                                                                                                           |
| Finishes                   | Brushed Brass<br>Aged Brass<br>Blackened Brass<br>All finishes are sealed with a clear satin lacquer<br>unless specified otherwise. |
| Mounting Hardware Included | Split board bracket supplied for hanging                                                                                            |