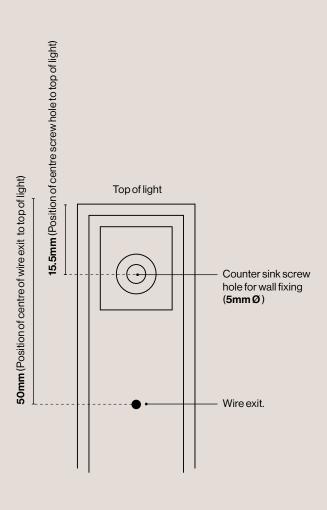

## **Product Details**

Wire Specifications and Dimensions (for 9 00mm long Seamless Lateral Light)

Electrical cable is supplied at the standard length of 1.5 metres long. Fixings supplied by installer.

**Transformer Specifications** 

Wattage: 40

Dimensions: 110 x 45 x 25mm

#### Close-up of wall fixing postion

Please note: the bottom of the light has the matching wall fixing position)