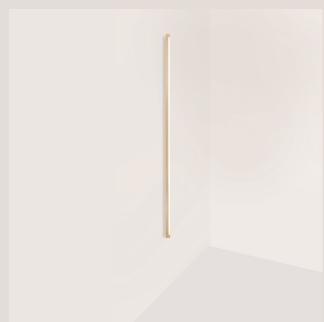

# **Seamless Lateral Light**

#### **Technical Specifications**





## **Product Details**

| Lighting Specifications |  |
|-------------------------|--|
|                         |  |
|                         |  |

3K Warm white 19.2 Watts per metre 1140 Lumens per metre 24 Volt Dimmable

# **Note for electrician:** White cable wire = Positive

Clear cable wire = Positive

| ate |
|-----|

Solid Brass

#### **Finishes**

Brushed Brass Aged Brass Blackened Brass

#### Please note:

Please note:

transformer.

Each light includes an auxiliary dimmable

All finishes are sealed with a clear satin lacquer unless specified otherwise.

#### **Product Dimensions (mm)**

600 L x 25 H x 25 D 900 L x 25 H x 25 D



# **Seamless Lateral Light**

#### **Technical Specifications**

#### **Product Care**

- **DO NOT USE** cleaning products, oils, and other polishes a