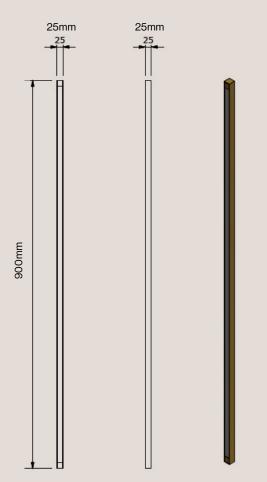

ves when installing and cleaning your products.



# **Seamless Lateral Light**

#### **Technical Specifications**

## **Product Details**

Wire Specifications and Dimensions (for 600mm long Seamless Lateral Light)

Electrical cable is supplied at the standard length of 1.5 metres long. Fixings supplied by installer.

**Transformer Specifications** 

Wattage: 20

**Dimensions:** 110 x 45 x 25mm





#### Close-up of wall fixing postion

Please note: the bottom of the light has the matching wall fixing position)



## **Product Details**

Wire Specifications and Dimensions (for 9 00mm long Seamless Lateral Light)

Electrical cable is supplied at the standard length of 1.5 metres long. Fixings supplied by installer.

**Transformer Specifications** 

Wattage: 40

Dimensions: 110 x 45 x 25mm





#### Close-up of wall fixing postion

Please note: the bottom of the light has the matching wall fixing position)