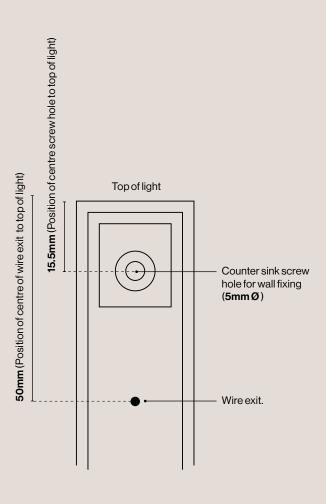

## **Product Details**

Wire Specifications and Dimensions (for 600mm long Seamless Lateral Light)

Electrical cable is supplied at the standard length of 1.5 metres long. Fixings supplied by installer.

**Transformer Specifications** 

Wattage: 20

**Dimensions:** 110 x 45 x 25mm

#### Close-up of wall fixing postion

Please note: the bottom of the light has the matching wall fixing position)