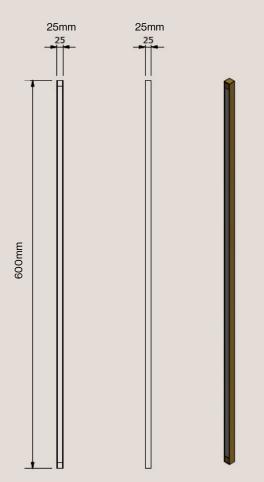

ular gentle care and maintenance will preserve and extend the life of your product.
- We suggest cleaning weekly, remove dust with a dry soft microfibre cloth, a damp microfibre cloth may be also be used for tougher areas.
- We recommend only using water.
- Do not leave moisture, cleaning products, or solutions on the surface of our products as they may erode the lacquer.
- We recommend wearing gloves when installing and cleaning your products.



# **Seamless Lateral Light**

#### **Technical Specifications**

## **Product Details**

Wire Specifications and Dimensions (for 600mm long Seamless Lateral Light)

Electrical cable is supplied at the standard length of 1.5 metres long. Fixings supplied by installer.

**Transformer Specifications** 

Wattage: 20

**Dimensions:** 110 x 45 x 25mm





#### Close-up of wall fixing postion

Please note: the bottom of the light has the matching wall fixing position)



## **Product Details**

Wire Specifications and Dimensions (for 9 00mm long Seamless Lateral Light)

Electrical cable is supplied at the standard length of 1.5 metres long. Fixings supplied by installer.

**Transformer Specifications** 

Wattage: 40

Dimensions: 110 x 45 x 25mm





#### Close-up of wall fixing postion

Please note: the bottom of the light has the matching wall fixing position)