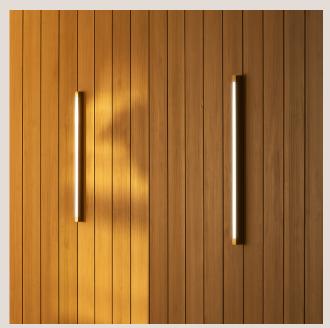

# **Seamless Lateral Light**

#### **Technical Specifications**

## **Product Details**

| Lighting Specifications |  |
|-------------------------|--|
|                         |  |
|                         |  |

3K Warm white 19.2 Watts per metre 1140 Lumens per metre 24 Volt Dimmable