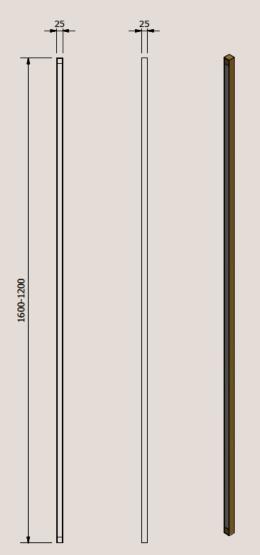

## **Product Details**

| Lighting Specifications | 3K Warm white<br>19.2 Watts per metre<br>1140 Lumens per metre<br>24 Volt<br>Dimmable | Please note:<br>Each light includes<br>an auxiliary dimmable<br>transformer.                |
|-------------------------|---------------------------------------------------------------------------------------|---------------------------------------------------------------------------------------------|
|                         | Note for electrician:<br>White cable wire = Positive<br>Clear cable wire = Negative   |                                                                                             |
| Material                | Solid Brass                                                                           |                                                                                             |
| Finishes                | Brushed Brass<br>Aged Brass<br>Blackened Brass                                        | Please note: All finishes are sealed with a clear satin lacquer unless specified otherwise. |
| Product Dimensions (mm) | 600 L x 25H x 25 D<br>900 L x 25 H x 25 D                                             |                                                                                             |