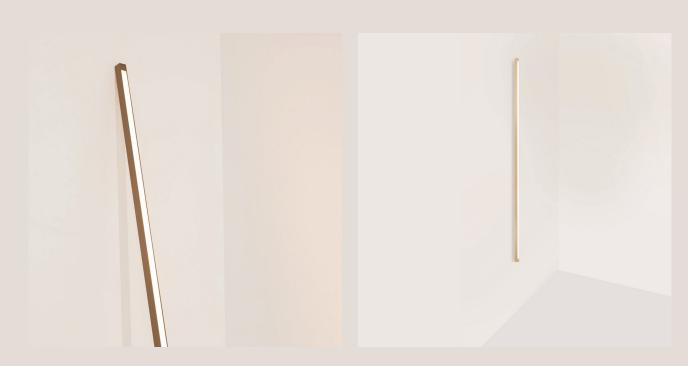

# Seamless Lateral Light

#### **Technical Specifications**



## **Product Details**

| Lighting Specifications | 3K Warm white<br>19.2 Watts per metre<br>1140 Lumens per metre<br>24 Volt<br>Dimmable | Please note:<br>Each light includes<br>an auxiliary dimmable<br>transformer.                |
|-------------------------|---------------------------------------------------------------------------------------|---------------------------------------------------------------------------------------------|
|                         | Note for electrician:<br>White cable wire = Positive<br>Clear cable wire = Negative   |                                                                                             |
| Material                | Solid Brass                                                                           |