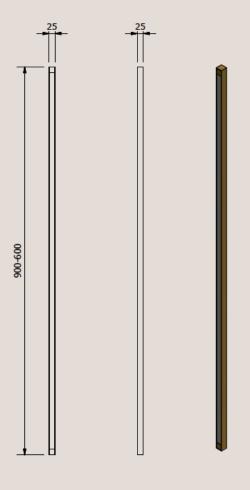

## **Product Details**

| Lighting Specifications | 3K Warm white<br>19.2 Watts per metre<br>1140 Lumens per metre<br>24 Volt<br>Dimmable | Please note:<br>Each light includes<br>an auxiliary dimmable<br>transformer.                |
|-------------------------|---------------------------------------------------------------------------------------|---------------------------------------------------------------------------------------------|
|                         | Note for electrician:<br>White cable wire = Positive<br>Clear cable wire = Negative   |                                                                                             |
| Material                | Solid Brass                                                                           |                                                                                             |
| Finishes                | Brushed Brass<br>Aged Brass<br>Blackened Brass                                        | Please note: All finishes are sealed with a clear satin lacquer unless specified otherwise. |
| Product Dimensions (mm) | 600 L x 25H x 25 D<br>900 L x 25 H x 25 D                                             |                                                                                             |