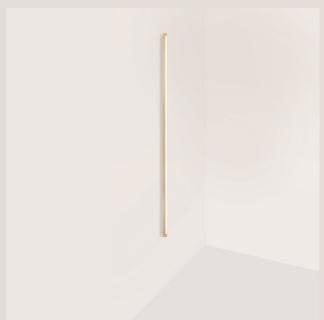

# Seamless Lateral Light

#### **Technical Specifications**





## **Product Details**

| Lighting Specifications | 3K Warm white<br>19.2 Watts per metre<br>1140 Lumens per metre<br>24 Volt<br>Dimmable | Please note:<br>Each light includes<br>an auxiliary dimmable<br>transformer.                |
|-------------------------|---------------------------------------------------------------------------------------|---------------------------------------------------------------------------------------------|
|                         | Note for electrician:<br>White cable wire = Positive<br>Clear cable wire = Negative   | )                                                                                           |
| Material                | Solid Brass                                                                           |