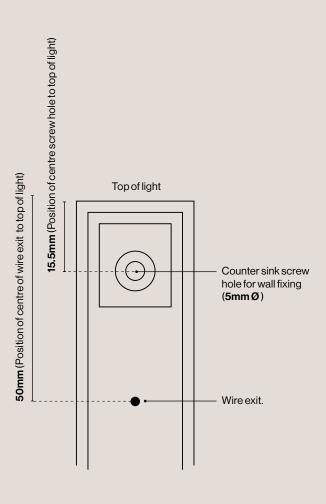

#### **Technical Specifications**

### **Product Details**

Wire Specifications and Dimensions (for 600mm long Seamless Lateral Light)

Electrical cable is supplied at the standard length of 1.5 metres long. Fixings supplied by installer.

**Transformer Specifications** 

#### Close-up of wall fixing postion

Please note: the bottom of the light has the matching wall fixing position)