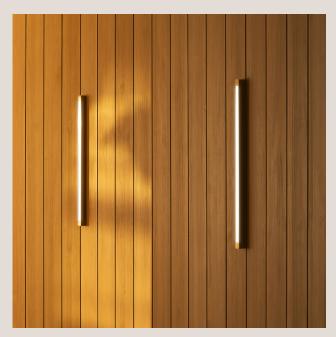

# Seamless Lateral Light

#### **Technical Specifications**





## **Product Details**

| Lighting Specifications | 3K Warm white<br>19.2 Watts per metre<br>1140 Lumens per metre<br>24 Volt<br>Dimmable | Please note:<br>Each light includes<br>an auxiliary dimmable<br>transformer.                |
|-------------------------|---------------------------------------------------------------------------------------|---------------------------------------------------------------------------------------------|
|                         | Note for electrician:<br>White cable wire = Positive<br>Clear cable wire = Negative   | )                                                                                           |
| Material                | Solid Brass                                                                           |