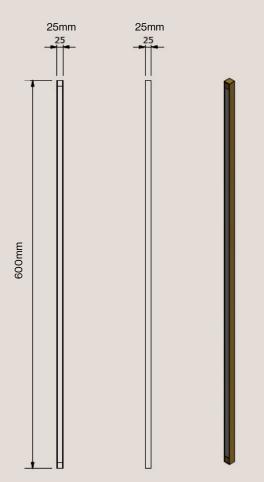

## **Product Details**

| Lighting Specifications | 3K Warm white<br>19.2 Watts per metre<br>1140 Lumens per metre<br>24 Volt<br>Dimmable | Please note:<br>Each light includes<br>an auxiliary dimmable<br>transformer.                |
|-------------------------|---------------------------------------------------------------------------------------|---------------------------------------------------------------------------------------------|
|                         | Note for electrician:<br>White cable wire = Positive<br>Clear cable wire = Negative   | )                                                                                           |
| Material                | Solid Brass                                                                           |                                                                                             |
| Finishes                | Brushed Brass<br>Aged Brass<br>Blackened Brass                                        | Please note: All finishes are sealed with a clear satin lacquer unless specified otherwise. |
| Product Dimensions (mm) | 600 L x 25H x 25 D                                                                    |                                                                                             |

### **Product Details**

Wire Specifications and Dimensions (for 600mm long Seamless Lateral Light)

Electrical cable is supplied at the standard length of 1.5 metres long. Fixings supplied by installer.

**Transformer Specifications** 