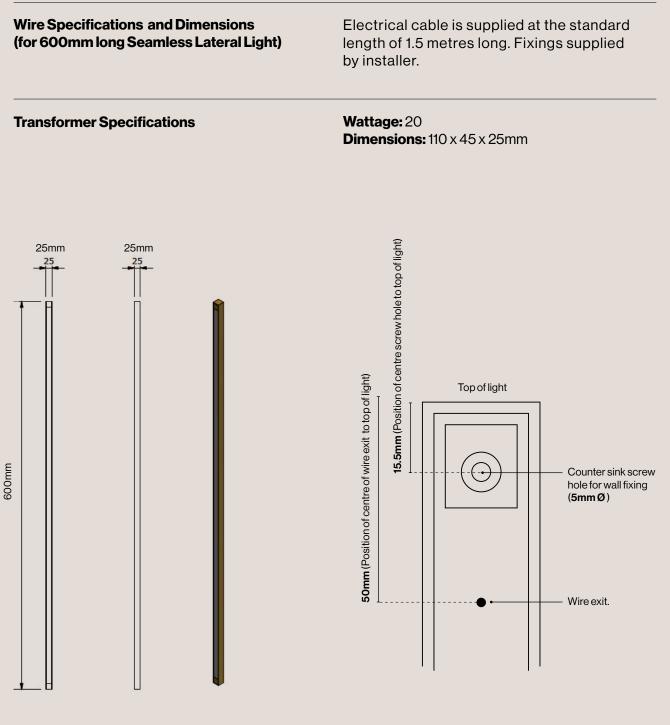

## **Product Details**

| Lighting Specifications | 3K Warm white<br>19.2 Watts per metre<br>1140 Lumens per metre<br>24 Volt<br>Dimmable      | <b>Please note:</b><br>Each light includes<br>an auxiliary dimmable<br>transformer.                            |
|-------------------------|--------------------------------------------------------------------------------------------|----------------------------------------------------------------------------------------------------------------|
|                         | <b>Note for electrician:</b><br>White cable wire = Positive<br>Clear cable wire = Negative | ,                                                                                                              |
| Material                | Solid Brass                                                                                |                                                                                                                |
| Finishes                | Brushed Brass<br>Aged Brass<br>Blackened Brass                                             | <b>Please note:</b><br>All finishes are<br>sealed with a clear<br>satin lacquer unless<br>specified otherwise. |
| Product Dimensions (mm) | 600 L x 25 H x 25 D                                                                        |                                                                                                                |

#### **Product Details**

**Close-up of wall fixing postion** Please note: the bottom of the light has the matching wall fixing position)