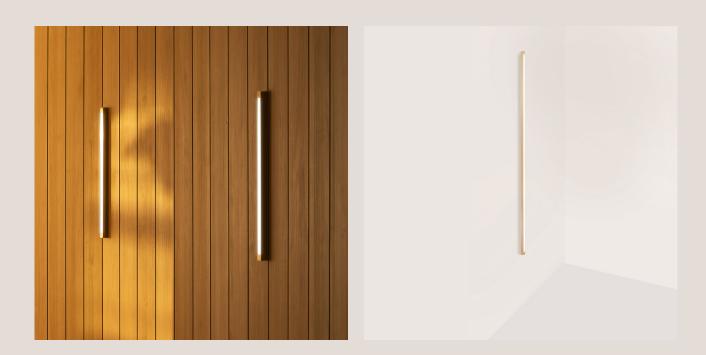

# **Seamless Lateral Light**

## **Product Details**

| Lighting Specifications | 3K Warm white<br>19.2 Watts per metre<br>1140 Lumens per metre<br>24 Volt<br>Dimmable      | <b>Please note:</b><br>Each light includes<br>an auxiliary dimmable<br>transformer.                            |
|-------------------------|--------------------------------------------------------------------------------------------|----------------------------------------------------------------------------------------------------------------|
|                         | <b>Note for electrician:</b><br>White cable wire = Positive<br>Clear cable wire = Negative | ,                                                                                                              |
| Material                | Solid Brass                                                                                |                                                                                                                |
| Finishes                | Brushed Brass<br>Aged Brass<br>Blackened Brass                                             | <b>Please note:</b><br>All finishes are<br>sealed with a clear<br>satin lacquer unless<br>specified otherwise. |
| Product Dimensions (mm) | 600 L x 25 H x 25 D                                                                        |                                                                                                                |

### **Seamless Lateral Light**