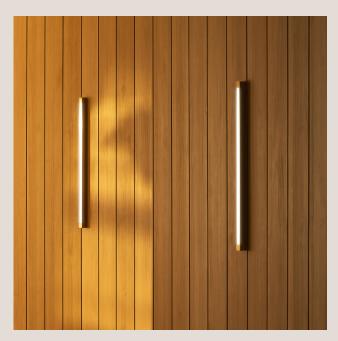

# Seamless Lateral Light

#### **Technical Specifications**





## **Product Details**

| Lighting Specifications | 3K Warm white<br>19.2 Watts per metre<br>1140 Lumens per metre<br>24 Volt<br>Dimmable | Please note:<br>Each light includes<br>an auxiliary dimmable<br>transformer.                |
|-------------------------|---------------------------------------------------------------------------------------|---------------------------------------------------------------------------------------------|
|                         | Note for electrician: White cable wire = Positive Clear cable wire = Negative         |                                                                                             |
| Material                | Solid Brass                                                                           |