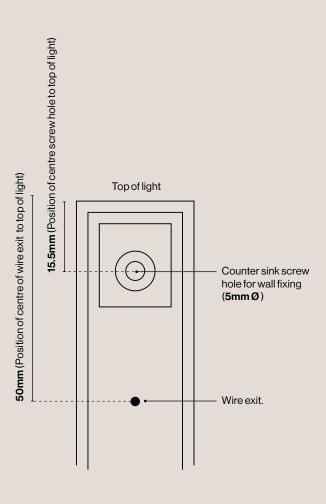

### **Product Details**

Wire Specifications and Dimensions (for 600mm long Seamless Lateral Light)

Electrical cable is supplied at the standard length of 1.5 metres long. Fixings supplied by installer.

**Transformer Specifications** 

#### Close-up of wall fixing postion

Please note: the bottom of the light has the matching wall fixing position)