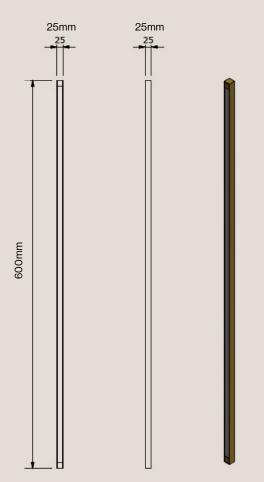

## **Product Details**

| Lighting Specifications | 3K Warm white<br>19.2 Watts per metre<br>1140 Lumens per metre<br>24 Volt<br>Dimmable | Please note:<br>Each light includes<br>an auxiliary dimmable<br>transformer.                |
|-------------------------|---------------------------------------------------------------------------------------|---------------------------------------------------------------------------------------------|
|                         | Note for electrician: White cable wire = Positive Clear cable wire = Negative         |                                                                                             |
| Material                | Solid Brass                                                                           |                                                                                             |
| Finishes                | Aged Brass<br>Dark Antique<br>Blackened Brass                                         | Please note: All finishes are sealed with a clear satin lacquer unless specified otherwise. |
| Product Dimensions (mm) | 600 L x 25 H x 25 D                                                                   |                                                                                             |

### **Product Details**

Wire Specifications and Dimensions (for 600mm long Seamless Lateral Light)

Electrical cable is supplied at the standard length of 1.5 metres long. Fixings supplied by installer.

**Transformer Specifications** 